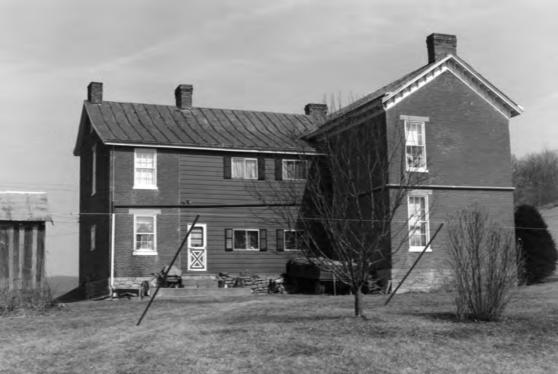

## 45. Description and House Plan:

The <u>house</u> faces east and consists of a 2-story main block with a 3-bay facade and a central passage plan and a 2-story ell abutting the northern end of the main block. The corbel-topped end chimneys are inside the walls of the gable-ends. All original openings are topped with stone lintels, and all original windows have 6/6 double-hung sash. The front door, lighted with a tall transom, is surrounded with a crosette architrave. Sytlistic devices from the Italianate style are found in the bracketed cornice and the 3-bay front porch, which also sports a parapet pierced with pointed arches, a reference to a third style, the Gothic Revival. Little has changed in the exterior except for the concrete replacement porch floor, the enclosing of the recessed double gallery in the south side of the ell, and the conversion of a door at the end of the ell to a window.

All outbuildings, four in the vicinity of the farmhouse and two more distant barns, are of wood farme construction, and all are roughly contempary with the house. The four nearby outbuildings are within a space enclosed by a modern fence, and exhibit vertical wood siding, gable roofs, and possess rectangular plans. One, apparently a smokehouse, is covered with board and batten. Two of the four buildings, a privy and a machine shed, appear to date slightly later than the other two, and illustrate ongoing agricultural processes within the county. Resource # <u>Be-313</u> Boone County MRA Page <u>3</u> of <u>3</u> Pages