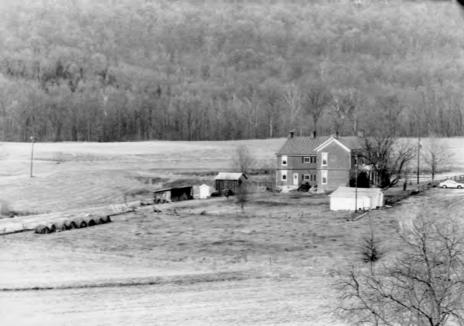

## 45. Description and House Plan:

The <u>house</u> faces east and consists of a 2-story main block with a 3-bay facade and a central passage plan and a 2-story ell abutting the northern end of the main block. The corbel-topped end chimneys are inside the walls of the gable-ends. All original openings are topped with stone lintels, and all original windows have 6/6 double-hung sash. The front door, lighted with a tall transom, is surrounded with a crosette architrave. Sytlistic devices from the Italianate style are found in the bracketed cornice and the 3-bay front porch, which also sports a parapet pierced with pointed arches, a reference to a third style, the Gothic Revival. Little has changed in the exterior except for the concrete replacement porch floor, the enclosing of the recessed double gallery in the south side of the ell, and the conversion of a door at the end of the ell to a window.

All outbuildings, four in the vicinity of the farmhouse and two more distant barns, are of wood farme construction, and all are roughly contempary with the house. The four nearby outbuildings are within a space enclosed by a modern fence, and exhibit vertical wood siding, gable roofs, and possess rectangular plans. One, apparently a smokehouse, is covered with board and batten. Two of the four buildings, a privy and a machine shed, appear to date slightly later than the other two, and illustrate ongoing agricultural processes within the county. Resource # <u>Be-313</u> Boone County MRA Page <u>3</u> of <u>3</u> Pages