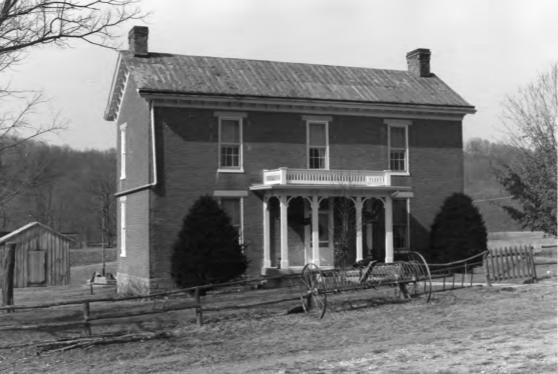

## 45. Description and House Plan:

The <u>house</u> faces east and consists of a 2-story main block with a 3-bay facade and a central passage plan and a 2-story ell abutting the northern end of the main block. The corbel-topped end chimneys are inside the walls of the gable-ends. All original openings are topped with stone lintels, and all original windows have 6/6 double-hung sash. The front door, lighted with a tall transom, is surrounded with a crosette architrave. Sytlistic devices from the Italianate style are found in the bracketed cornice and the 3-bay front porch, which also sports a parapet pierced with pointed arches, a reference to a third style, the Gothic Revival. Little has changed in the exterior except for the concrete replacement porch floor, the enclosing of the recessed double gallery in the south side of the ell, and the conversion of a door at the end of the ell to a window.