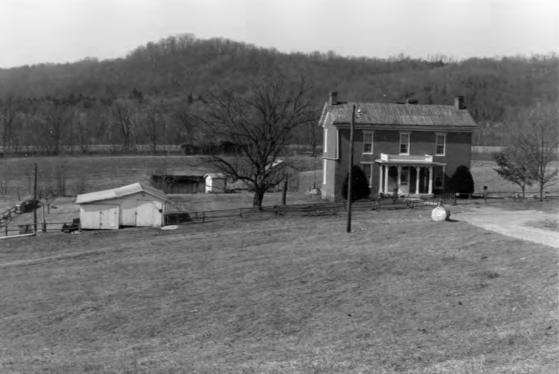

## 45. Description and House Plan:

The <u>house</u> faces east and consists of a 2-story main block with a 3-bay facade and a central passage plan and a 2-story ell abutting the northern end of the main block. The corbel-topped end chimneys are inside the walls of the gable-ends. All original openings are topped with stone lintels, and all original windows have 6/6 double-hung sash. The front door, lighted with a tall transom, is surrounded with a crosette architrave. Sytlistic devices from the Italianate style are found in the bracketed cornice and the 3-bay front porch, which also sports a parapet pierced with pointed arches, a reference to a third style, the Gothic Revival. Little has changed in the exterior except for the concrete replacement porch floor, the enclosing of the recessed double gallery in the south side of the ell, and the conversion of a door at the end of the ell to a window.

All outbuildings, four in the vicinity of the farmhouse and two more distant barns, are of wood farme construction, and all are roughly contempary with the house. The four nearby outbuildings are within a space enclosed by a modern fence, and exhibit vertical wood siding, gable roofs, and possess rectangular plans. One, apparently a smokehouse, is covered with board and batten. Two of the four buildings, a privy and a machine shed, appear to date slightly later than the other two, and illustrate ongoing agricultural processes within the county. Resource # <u>Be-313</u> Boone County MRA Page <u>3</u> of <u>3</u> Pages