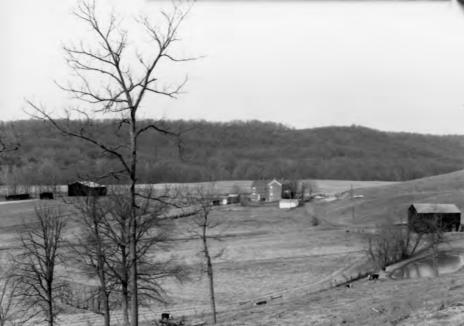

The boundary, marked by the points A, B, C, and D, include the house and all outbuildings and a substantial portion of the farm tract historically associated with the house. Both visually and based on use, the tract is a unified whole with sweeping sightlines from the high roadbed looking down toward the creek or grom the house in nearly all directions; there are few fenced subdivisions. Boundary A-B is on the west side of Riddles Run Road, while boundary C-D is on the east side of Gunpowder Creek.

All outbuildings, four in the vicinity of the farmhouse and two more distant barns, are of wood farme construction, and all are roughly contempary with the house. The four nearby outbuildings are within a space enclosed by a modern fence, and exhibit vertical wood siding, gable roofs, and possess rectangular plans. One, apparently a smokehouse, is covered with board and batten. Two of the four buildings, a privy and a machine shed, appear to date slightly later than the other two, and illustrate ongoing agricultural processes within the county. Resource # <u>Be-313</u> Boone County MRA Page <u>3</u> of <u>3</u> Pages