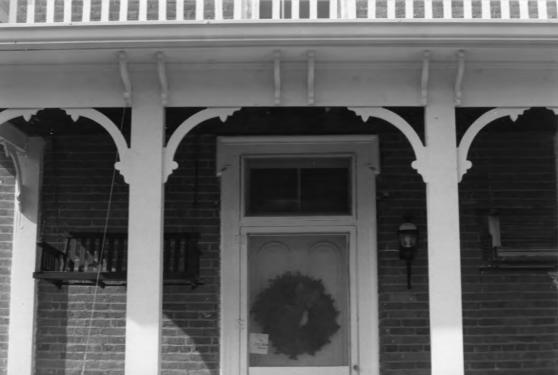

## 45. Description and House Plan:

The <u>house</u> faces east and consists of a 2-story main block with a 3-bay facade and a central passage plan and a 2-story ell abutting the northern end of the main block. The corbel-topped end chimneys are inside the walls of the gable-ends. All original openings are topped with stone lintels, and all original windows have 6/6 double-hung sash. The front door, lighted with a tall transom, is surrounded with a crosette architrave. Sytlistic devices from the Italianate style are found in the bracketed cornice and the 3-bay front porch, which also sports a parapet pierced with pointed arches, a reference to a third style, the Gothic Revival. Little has changed in the exterior except for the concrete replacement porch floor, the enclosing of the recessed double gallery in the south side of the ell, and the conversion of a door at the end of the ell to a window.