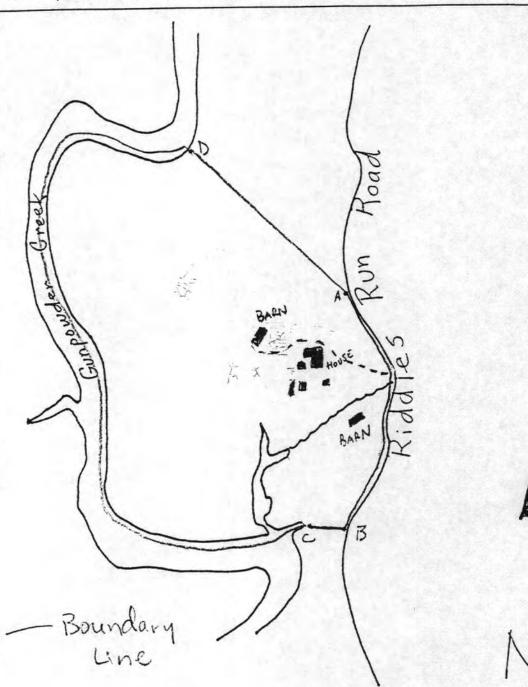

42. Total Acreage in Present Property: 595.011
43. Acreage included in proposed N.R. boundary: 75
44. Site Plan (and boundary description and justification for N.R. sites):

The boundary of the nominated property is delineated by the polygon whose vertices are marked by the following UTM reference points: A 16 690870 4309490; B 16 690825 4309010; C 16 690720 4309025; D 16 690610 4309790.

The boundary, marked by the points A, B, C, and D, include the house and all outbuildings and a substantial portion of the farm tract historically associated with the house. Both visually and based on use, the tract is a unified whole with sweeping sightlines from the high roadbed looking down toward the creek or grom the house in nearly all directions; there are few fenced subdivisions. Boundary A-B is on the west side of Riddles Run Road, while boundary C-D is on the east side of Gunpowder Creek.

Contributing: 7 buildings: House, barn, barn, privy, machine shed, smokehouse(?), shed

(Continued)

44. Site Plan: (Continued)

NOT TO SLALF

United States Department of the Interior National Park Service