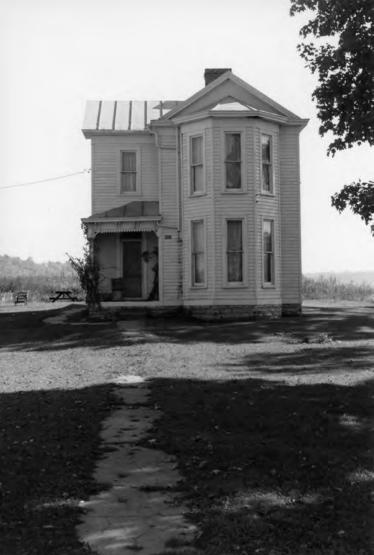

#### 45. Description and House Plan:

Despite its rural site, this <u>house</u> is an urban house type. The main elevation is tall and narrow, and the plan consists of three rooms in file: parlor, dining room and kitchen. The side stair-passage extends only as deep as the parlor; behind this passage is an open porch, connecting the two rear rooms, and a pantry. The one-story addition at the rear served as a garage.

Exterior detailing focused on the main front: the foundation stones across the front are smooth-cut around the edges and rock-cut in the centers, while on the sides they are the less elaborate rock-cut; all the front windows have 1/1 panes, while those on the sides are 2/2 panes at the front rooms and the more old-fashioned 6/6 panes at the rear; only the front gable is ornamented with vertical tongue-in-groove boards.