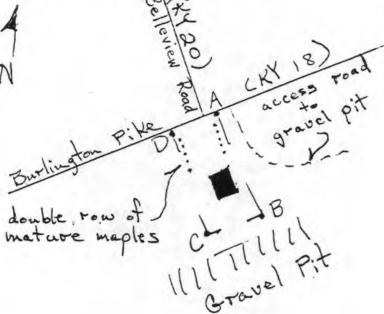

44. Site Plan (and boundary description and justification for N.R. sites):

The propagate in the propagate i

The property is a rectangular parcel measuring 150' x 250', whose northwest corner is 20' directly northwest of the west row of mature maples and whose southeast corner is 30 feet southeast of the southeast corner of the house. The boundary includes the house and rows of maples that frame the facade. The minimum amount of land included is justified because the site, originally a farm, is compromised by the gravel pit to the south and because there are no outbuildings.

The tall and narrow frontality of the house is emphasized by a double row of maples that frames the house and accentuates its role as a visual terminus of the Belleview Road to the north. This key relation between the house facade and the T intersection of roads at which it is located has been preserved and helps mitigate the damage done to the site by the gravel pits to south, coming as close as 100' to the rear of the house.