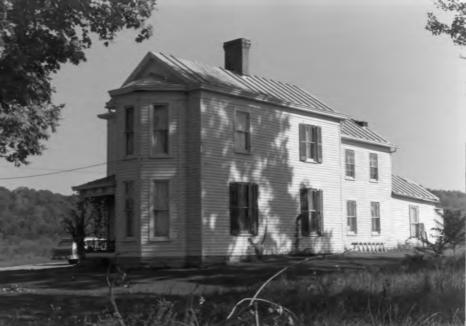

#### 45. Description and House Plan:

Despite its rural site, this <u>house</u> is an urban house type. The main elevation is tall and narrow, and the plan consists of three rooms in file: parlor, dining room and kitchen. The side stair-passage extends only as deep as the parlor; behind this passage is an open porch, connecting the two rear rooms, and a pantry. The one-story addition at the rear served as a garage.

Exterior detailing focused on the main front: the foundation stones across the front are smooth-cut around the edges and rock-cut in the centers, while on the sides they are the less elaborate rock-cut; all the front windows have 1/1 panes, while those on the sides are 2/2 panes at the front rooms and the more old-fashioned 6/6 panes at the rear; only the front gable is ornamented with vertical tongue-in-groove boards.