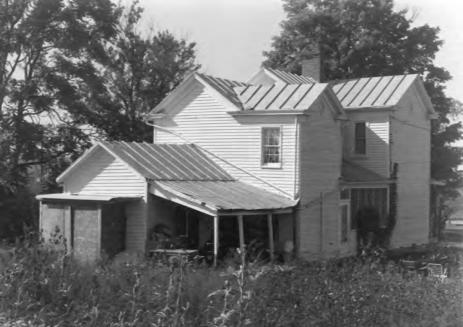

#### 45. Description and House Plan:

Despite its rural site, this <u>house</u> is an urban house type. The main elevation is tall and narrow, and the plan consists of three rooms in file: parlor, dining room and kitchen. The side stair-passage extends only as deep as the parlor; behind this passage is an open porch, connecting the two rear rooms, and a pantry. The one-story addition at the rear served as a garage.