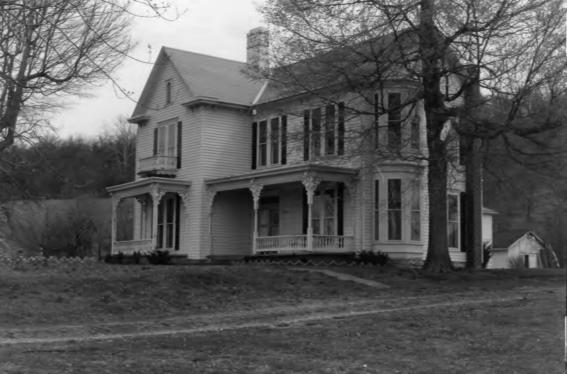

### KENTUCKY HISTORIC RESOURCES Individual Inventory Form

| Resource # | Be-53  |
|------------|--------|
| Boone      | County |

| 1. Name of Resource:                                                                                                                                                                                                                                             | 16. Date:                                                               |
|------------------------------------------------------------------------------------------------------------------------------------------------------------------------------------------------------------------------------------------------------------------|-------------------------------------------------------------------------|
| Dew, Daniel, House                                                                                                                                                                                                                                               | Original Building 1870s-1880s [                                         |
| 2. Original Owner:                                                                                                                                                                                                                                               | Addition                                                                |
| Unknown                                                                                                                                                                                                                                                          | 17. Style:                                                              |
| 3. Other Names:                                                                                                                                                                                                                                                  | picturesque vernacular or [                                             |
| None                                                                                                                                                                                                                                                             | Folk Victorian (Italianate) [                                           |
| 4. Prehistoric Site Building X Object Historic Site Structure Other                                                                                                                                                                                              | 18. Architect/Builder: unknown                                          |
| 5. Location:                                                                                                                                                                                                                                                     | 19. No. of Stories: two [                                               |
| 2950 Third Street                                                                                                                                                                                                                                                | 20. Original Floor Plan:                                                |
| Petersburg, KY                                                                                                                                                                                                                                                   | T I                                                                     |
| 6. Owner's Name:                                                                                                                                                                                                                                                 | 21. Single Pile Double Pile N.A. X                                      |
| Daniel Dew                                                                                                                                                                                                                                                       | 22. Roof Form & Material: Original X gable/asphalt shingle Not Original |
| 7. Owner's Address:<br>2950 Third Street                                                                                                                                                                                                                         | 23. Structural Material: wood frame                                     |
| Petersburg, KY 41080                                                                                                                                                                                                                                             | 24. Exterior Material:                                                  |
| 8. Evaluation: National Register [ ]                                                                                                                                                                                                                             | vinyl siding/wood detail [                                              |
| 9. Recognition & Date:                                                                                                                                                                                                                                           | 25. Foundation Material:                                                |
| Nat.Landmark Local Landmark                                                                                                                                                                                                                                      | stone [                                                                 |
| Nat.Register HABS/HAER Highway Marker KY Inventory 1977 KY Landmark Certificate                                                                                                                                                                                  | 26. Major Alterations: None Moved/Rebuilt Other X (siding) Additions    |
| 10. N.R.Status & Date:                                                                                                                                                                                                                                           | 27. Special Features: second-floor balcony                              |
| 11. N.R.Group: District Name: [ ]                                                                                                                                                                                                                                | 28. Outbuildings:                                                       |
| Mult.Resource Area: Boone County [ ]                                                                                                                                                                                                                             | tobacco barn [                                                          |
| Thematic Name:                                                                                                                                                                                                                                                   | 29. Original Function:                                                  |
| 12. Historical Theme:                                                                                                                                                                                                                                            | dwelling                                                                |
| Primary: Architecture [ ]                                                                                                                                                                                                                                        | 30. Present Use:                                                        |
| Secondary: [ ]                                                                                                                                                                                                                                                   | dwelling [                                                              |
| Other: [ ]                                                                                                                                                                                                                                                       | 31 Condition:                                                           |
| 13. Statement of Significance:                                                                                                                                                                                                                                   | excellent                                                               |
| This property is significant under criterion C                                                                                                                                                                                                                   | 32. Endangered: Yes                                                     |
| as a good example of Folk Victorian architectur                                                                                                                                                                                                                  | e, No <u>x</u>                                                          |
| significant to Boone County in the period 1875-<br>and as a good example of the T-form, significant<br>Boone County in the period 1875-1930. The hous<br>also be considered a good example of Italianate<br>in a vernacular manner. The vinyl siding lh          | e may Roll: 14 Photo Nos: 4-8 No. of Slides: .                          |
| 14. History: on the overall design.                                                                                                                                                                                                                              | 17 15                                                                   |
| The house is said locally to have been built in 1878, but the structure shown in the 1883 at leaders not resemble the building in plan; the structure shown in the atlas was owned by, but was not the residence of, J. F. Grant, a dry goods and lumber dealer. | as                                                                      |

## 45. Description and House Plan:

The classic T-form of the house is varied in the rear by a lower, 12-story, ell roofed with a steeper gable than those of the main block. Further variations to the overall form include a 2-story projecting semioctagonal bay on the west gable-end, Folk Victorian porches in the front gable-end and in the angle of the T, and a cantilevered balcony at the second level of the front gable-end. Further ornamentation includes a bracketed cornice and round-headed, louvered vents in the gables. The building has been vinyl-sided, but an effort was made to approximate the weatherboarding and leave the wooden decoration intact. The openings in the house are tall and slender; most of the windows are paired, 1/1 doublehung sash.

The nearly central passage extending from the front door does not contain the stairway; rather, the steep, curved stairway is contained in a small cubicle in the ell, immediately behind the central passage. The interior openings are finished simply with trabeated woodwork topped with cornice strips.