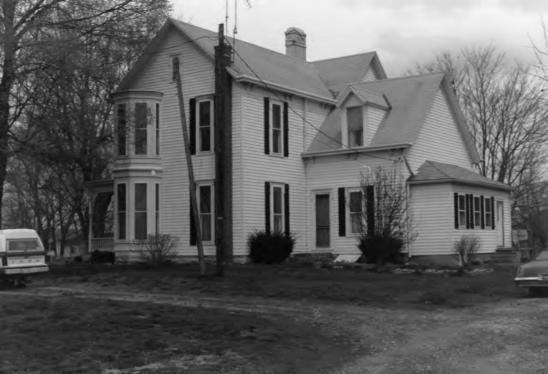

### KENTUCKY HISTORIC RESOURCES Individual Inventory Form

| Resource # | Be-53  |
|------------|--------|
| Boone      | County |

| 1. Name of Resource:                                                                                                                                                                                                                                             | 16. Date:                                                               |
|------------------------------------------------------------------------------------------------------------------------------------------------------------------------------------------------------------------------------------------------------------------|-------------------------------------------------------------------------|
| Dew, Daniel, House                                                                                                                                                                                                                                               | Original Building 1870s-1880s [                                         |
| 2. Original Owner:                                                                                                                                                                                                                                               | Addition                                                                |
| Unknown                                                                                                                                                                                                                                                          | 17. Style:                                                              |
| 3. Other Names:                                                                                                                                                                                                                                                  | picturesque vernacular or [                                             |
| None                                                                                                                                                                                                                                                             | Folk Victorian (Italianate) [                                           |
| 4. Prehistoric Site Building X Object Historic Site Structure Other                                                                                                                                                                                              | 18. Architect/Builder: unknown                                          |
| 5. Location:                                                                                                                                                                                                                                                     | 19. No. of Stories: two [                                               |
| 2950 Third Street                                                                                                                                                                                                                                                | 20. Original Floor Plan:                                                |
| Petersburg, KY                                                                                                                                                                                                                                                   | T I                                                                     |
| 6. Owner's Name:                                                                                                                                                                                                                                                 | 21. Single Pile Double Pile N.A. X                                      |
| Daniel Dew                                                                                                                                                                                                                                                       | 22. Roof Form & Material: Original X gable/asphalt shingle Not Original |
| 7. Owner's Address:<br>2950 Third Street                                                                                                                                                                                                                         | 23. Structural Material: wood frame                                     |
| Petersburg, KY 41080                                                                                                                                                                                                                                             | 24. Exterior Material:                                                  |
| 8. Evaluation: National Register [ ]                                                                                                                                                                                                                             | vinyl siding/wood detail [                                              |
| 9. Recognition & Date:                                                                                                                                                                                                                                           | 25. Foundation Material:                                                |
| Nat.Landmark Local Landmark                                                                                                                                                                                                                                      | stone [                                                                 |
| Nat.Register HABS/HAER Highway Marker KY Inventory 1977 KY Landmark Certificate                                                                                                                                                                                  | 26. Major Alterations: None Moved/Rebuilt Other X (siding) Additions    |
| 10. N.R.Status & Date:                                                                                                                                                                                                                                           | 27. Special Features: second-floor balcony                              |
| 11. N.R.Group: District Name: [ ]                                                                                                                                                                                                                                | 28. Outbuildings:                                                       |
| Mult.Resource Area: Boone County [ ]                                                                                                                                                                                                                             | tobacco barn [                                                          |
| Thematic Name:                                                                                                                                                                                                                                                   | 29. Original Function:                                                  |
| 12. Historical Theme:                                                                                                                                                                                                                                            | dwelling                                                                |
| Primary: Architecture [ ]                                                                                                                                                                                                                                        | 30. Present Use:                                                        |
| Secondary: [ ]                                                                                                                                                                                                                                                   | dwelling [                                                              |
| Other: [ ]                                                                                                                                                                                                                                                       | 31 Condition:                                                           |
| 13. Statement of Significance:                                                                                                                                                                                                                                   | excellent                                                               |
| This property is significant under criterion C                                                                                                                                                                                                                   | 32. Endangered: Yes                                                     |
| as a good example of Folk Victorian architectur                                                                                                                                                                                                                  | e, No <u>x</u>                                                          |
| significant to Boone County in the period 1875-<br>and as a good example of the T-form, significant<br>Boone County in the period 1875-1930. The hous<br>also be considered a good example of Italianate<br>in a vernacular manner. The vinyl siding lh          | e may Roll: 14 Photo Nos: 4-8 No. of Slides: .                          |
| 14. History: on the overall design.                                                                                                                                                                                                                              | 17 15                                                                   |
| The house is said locally to have been built in 1878, but the structure shown in the 1883 at leaders not resemble the building in plan; the structure shown in the atlas was owned by, but was not the residence of, J. F. Grant, a dry goods and lumber dealer. | as                                                                      |

## 45. Description and House Plan:

The classic T-form of the house is varied in the rear by a lower, 12-story, ell roofed with a steeper gable than those of the main block. Further variations to the overall form include a 2-story projecting semioctagonal bay on the west gable-end, Folk Victorian porches in the front gable-end and in the angle of the T, and a cantilevered balcony at the second level of the front gable-end. Further ornamentation includes a bracketed cornice and round-headed, louvered vents in the gables. The building has been vinyl-sided, but an effort was made to approximate the weatherboarding and leave the wooden decoration intact. The openings in the house are tall and slender; most of the windows are paired, 1/1 doublehung sash.

The nearly central passage extending from the front door does not contain the stairway; rather, the steep, curved stairway is contained in a small cubicle in the ell, immediately behind the central passage. The interior openings are finished simply with trabeated woodwork topped with cornice strips.