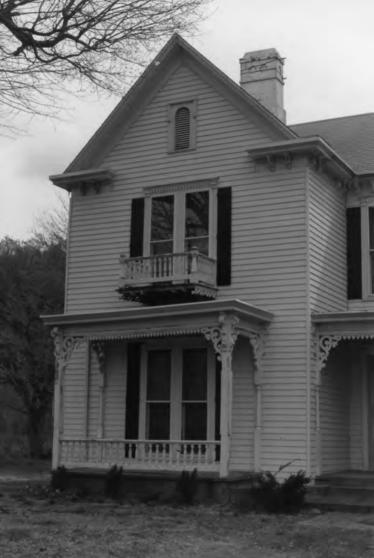

## 45. Description and House Plan:

The classic T-form of the house is varied in the rear by a lower, 12-story, ell roofed with a steeper gable than those of the main block. Further variations to the overall form include a 2-story projecting semioctagonal bay on the west gable-end, Folk Victorian porches in the front gable-end and in the angle of the T, and a cantilevered balcony at the second level of the front gable-end. Further ornamentation includes a bracketed cornice and round-headed, louvered vents in the gables. The building has been vinyl-sided, but an effort was made to approximate the weatherboarding and leave the wooden decoration intact. The openings in the house are tall and slender; most of the windows are paired, 1/1 doublehung sash.

The nearly central passage extending from the front door does not contain the stairway; rather, the steep, curved stairway is contained in a small cubicle in the ell, immediately behind the central passage. The interior openings are finished simply with trabeated woodwork topped with cornice strips.