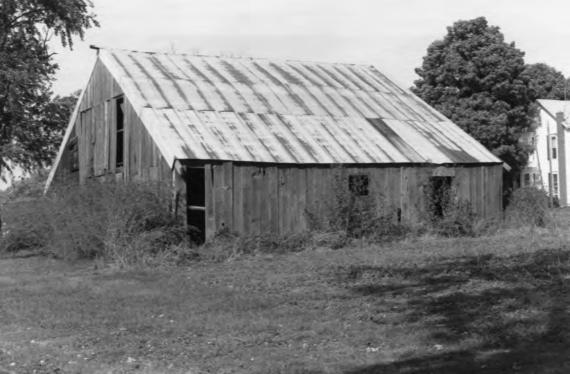

The tobacco barn, a wood frame, gabled structure southwest of the house, sided with vertical boards, with a single entrance bay in the east end, is roughly contemporary with the house and contributes to its historical character. The frame garage, however, postdates the period of significance of the property; it seems to have been constructed in the 3rd 1 of the 20th century.