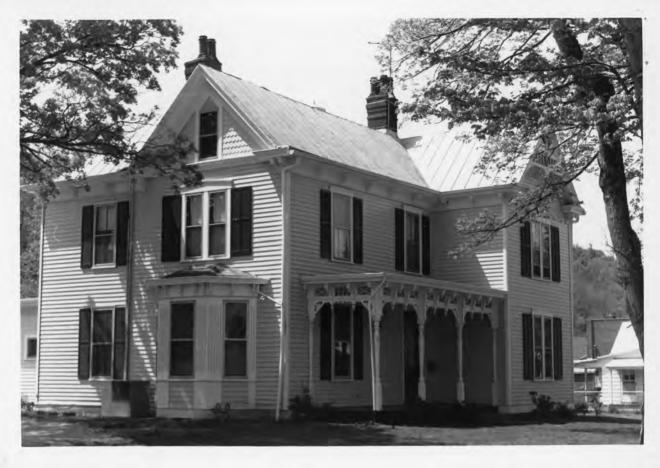

| 1. Historic Name(s) ALFONSO, MCKIBBEN HO                                              | USE (A,MAA)                    | 22. ADD/County                                        |
|---------------------------------------------------------------------------------------|--------------------------------|-------------------------------------------------------|
| Original Owner                                                                        |                                | BT/Bracken 23. U.S.G.S. Quadrant (15'/75') G.I.S. Mod |
| 2. Present Name                                                                       |                                | Felicity                                              |
| Holt House .                                                                          | ······                         | 24. UTM Reference                                     |
| 3. Location 202 Fourth Street                                                         |                                | Zone Easting Northing                                 |
| 4. Owner's Name<br>Mr. and Mrs. Duane C                                               | Holt                           | 25. Coordinate Accuracy                               |
| 5. Owner's Address                                                                    |                                | 26. Prehistoric Site Object                           |
| 202 Fourth Street                                                                     |                                | Historic Site Structure<br>Building Other             |
| 6. Open to Public         7. Visible from road           Yes No         Yes X No      | 8. Ownership<br>Private        | 27. National Register District Name:                  |
| 9. Local Contact/Organization                                                         | Local                          |                                                       |
| Mrs. John Parker                                                                      | State                          | AUGUSTA MULT. RES. AREA                               |
|                                                                                       | T1. Architect                  | 28. Significance Evaluation<br>Meets NR Criteria      |
| 10. Site Plan with North Arrow                                                        |                                | 29. Status Date                                       |
| Ma NORTH                                                                              | 12. Builder                    | National Landmark .                                   |
| IN                                                                                    | 13. Date                       | National Register                                     |
| Fourth                                                                                | c. 1885 A. 5 B.                | Kentucky Survey                                       |
|                                                                                       | 14. Style                      | Local Landmark                                        |
|                                                                                       | A. Italianate E                | HABS/HAER                                             |
|                                                                                       | В.                             | 30. Historic Theme<br>Primary Architecture            |
| L X                                                                                   | 15. Original Use               | Secondary                                             |
| PARK                                                                                  | Residence                      | Other                                                 |
|                                                                                       | Residence                      | 31. Endangered Yes                                    |
| KY. ROUTE 8                                                                           | 17. Condition<br>Excellent   A | 32. Preservation Project Status                       |
|                                                                                       | No. Stories                    | -                                                     |
| <sup>18. Description</sup> Two story frame T Plan<br>ence distinguished by its decor- | THO                            | Actual Cost in \$1,000s                               |
| Victorian/Italianate detailing                                                        | Single Pile NA                 | 33. АТТАСН РНОТО                                      |
| end on the front elevation                                                            | Double Pile<br>Floor Plan      | -                                                     |
| ced by decorative bracing.                                                            | T Plan                         |                                                       |
| cting pavilion on the west<br>e is leveled and features a                             | Structural Fabric              |                                                       |
| gable with shingle wall treat-                                                        | Frame A. D B.                  |                                                       |
| attic window. The gable is                                                            | Clapboard A. J                 | AND THE R. L. LEWIS CO. L.                            |
| orced by bracing at the corners<br>ornice exhibits paired wooden                      | . L                            |                                                       |
| ets with slight returns on the                                                        | B. L                           |                                                       |
| led gable endenue of hek, front                                                       | Gable:Metal                    |                                                       |
| 19. History                                                                           |                                | Roll No                                               |
| ding to local historians this f                                                       | rame house was built by        | Picture No. 5-8/ 15-19                                |
| so McKibben.                                                                          |                                | Direction                                             |
|                                                                                       |                                | 34. Prepared by:                                      |
|                                                                                       |                                | Stephen C. Gordon                                     |
| 20. Significance                                                                      | t as the base                  | 35. Organization                                      |
| This frame house is significan<br>of Victorian-Italianate style                       |                                | Kentucky Heritage Council                             |
|                                                                                       | surrectore totated             | <sup>36. Date</sup> December 14, 1982                 |
| 21. Source of Information                                                             |                                | 37. Revision Dates 38. Staff Review                   |

- 10. Less than 1/2 Acre.
- 18. parlor has a bay window projecting from the east facade. All of the windows are intact with their two-over-two lights and Italianate architravers. Most of the windows have louvered shutters. At the entrance is an outstanding frame porch with bulls-eye motif. The wooden front door is original to the house. The house rests on an ashlar limestone foundation. A metal garage was recently built on the property.