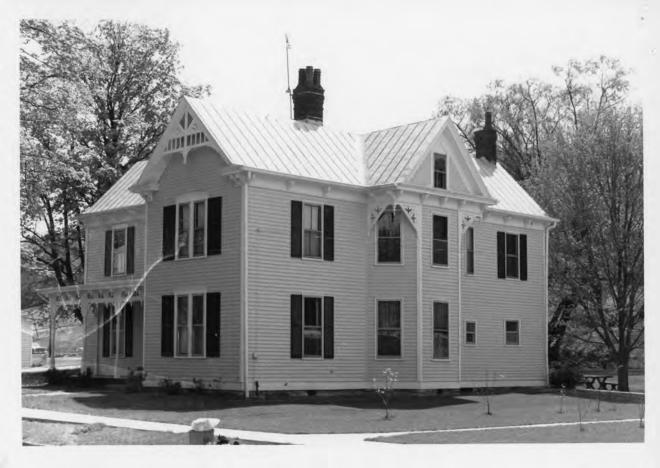

| 1. Historic Name(s) ALFONSO, MCKIBBEN HO                                              | USE (A,MAA)                    | 22. ADD/County                                        |
|---------------------------------------------------------------------------------------|--------------------------------|-------------------------------------------------------|
| Original Owner                                                                        |                                | BT/Bracken 23. U.S.G.S. Quadrant (15'/75') G.I.S. Mod |
| 2. Present Name                                                                       |                                | Felicity                                              |
| Holt House .                                                                          | ······                         | 24. UTM Reference                                     |
| 3. Location 202 Fourth Street                                                         |                                | Zone Easting Northing                                 |
| 4. Owner's Name<br>Mr. and Mrs. Duane C                                               | Holt                           | 25. Coordinate Accuracy                               |
| 5. Owner's Address                                                                    |                                | 26. Prehistoric Site Object                           |
| 202 Fourth Street                                                                     |                                | Historic Site Structure<br>Building Other             |
| 6. Open to Public         7. Visible from road           Yes No         Yes X No      | 8. Ownership<br>Private        | 27. National Register District Name:                  |
| 9. Local Contact/Organization                                                         | Local                          |                                                       |
| Mrs. John Parker                                                                      | State                          | AUGUSTA MULT. RES. AREA                               |
|                                                                                       | T1. Architect                  | 28. Significance Evaluation<br>Meets NR Criteria      |
| 10. Site Plan with North Arrow                                                        |                                | 29. Status Date                                       |
| Ma NORTH                                                                              | 12. Builder                    | National Landmark .                                   |
| IN                                                                                    | 13. Date                       | National Register                                     |
| Fourth                                                                                | c. 1885 A. 5 B.                | Kentucky Survey                                       |
|                                                                                       | 14. Style                      | Local Landmark                                        |
|                                                                                       | A. Italianate E                | HABS/HAER                                             |
|                                                                                       | В.                             | 30. Historic Theme<br>Primary Architecture            |
| L X                                                                                   | 15. Original Use               | Secondary                                             |
| PARK                                                                                  | Residence                      | Other                                                 |
|                                                                                       | Residence                      | 31. Endangered Yes                                    |
| KY. ROUTE 8                                                                           | 17. Condition<br>Excellent   A | 32. Preservation Project Status                       |
|                                                                                       | No. Stories                    | -                                                     |
| <sup>18. Description</sup> Two story frame T Plan<br>ence distinguished by its decor- | THO                            | Actual Cost in \$1,000s                               |
| Victorian/Italianate detailing                                                        | Single Pile NA                 | 33. АТТАСН РНОТО                                      |
| end on the front elevation                                                            | Double Pile<br>Floor Plan      | -                                                     |
| ced by decorative bracing.                                                            | T Plan                         |                                                       |
| cting pavilion on the west<br>e is leveled and features a                             | Structural Fabric              |                                                       |
| gable with shingle wall treat-                                                        | Frame A. D B.                  |                                                       |
| attic window. The gable is                                                            | Clapboard A. J                 | AND THE R. L. LEWIS CO. L.                            |
| orced by bracing at the corners<br>ornice exhibits paired wooden                      | . L                            |                                                       |
| ets with slight returns on the                                                        | B. L                           |                                                       |
| led gable endenue of hek, front                                                       | Gable:Metal                    |                                                       |
| 19. History                                                                           |                                | Roll No                                               |
| ding to local historians this f                                                       | rame house was built by        | Picture No. 5-8/ 15-19                                |
| so McKibben.                                                                          |                                | Direction                                             |
|                                                                                       |                                | 34. Prepared by:                                      |
|                                                                                       |                                | Stephen C. Gordon                                     |
| 20. Significance                                                                      | t as the base                  | 35. Organization                                      |
| This frame house is significan<br>of Victorian-Italianate style                       |                                | Kentucky Heritage Council                             |
|                                                                                       | surrectore totated             | <sup>36. Date</sup> December 14, 1982                 |
| 21. Source of Information                                                             |                                | 37. Revision Dates 38. Staff Review                   |

- 10. Less than 1/2 Acre.
- 18. parlor has a bay window projecting from the east facade. All of the windows are intact with their two-over-two lights and Italianate architravers. Most of the windows have louvered shutters. At the entrance is an outstanding frame porch with bulls-eye motif. The wooden front door is original to the house. The house rests on an ashlar limestone foundation. A metal garage was recently built on the property.