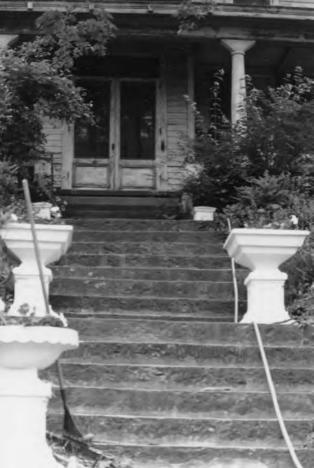

The house, which appears to date from c. 1870., stands two and a half stories tall. It is simple and symmetrical in plan and five bays wide, with center doorway. A four-story central belvedere rises above the roof line. The house is sheathed in clapboard, much of which has weathered badly; some boards are missing. Both the main block and belvedere have bellcast mansard roofs clad in polychrome imbricated slate, with original wrought-iron cresting. Window treatment consists of 1-1 light sash, with minimal wooden trim. Those on side elevations retain original exterior blinds. Windows in the belvedere are paired; "shaped" and incised lintels, probably of pressed metal, extend over both. Front double doors have long beveled glass panes and appear to date from c. 1910. A full-width porch extends across the facade; it features slender tapered concrete columns with flared caps, and rests on

CPB 22 Foote-Fister Mansion page 5 of 6

a concrete foundation.

Included in the nomination are the house and one non-contributing outbuilding; a concreteblock garage in the rear of the property.

Item +4. Site plan.
Traced from sketch in Property Valuation Administration Office; no scale or dimensions.