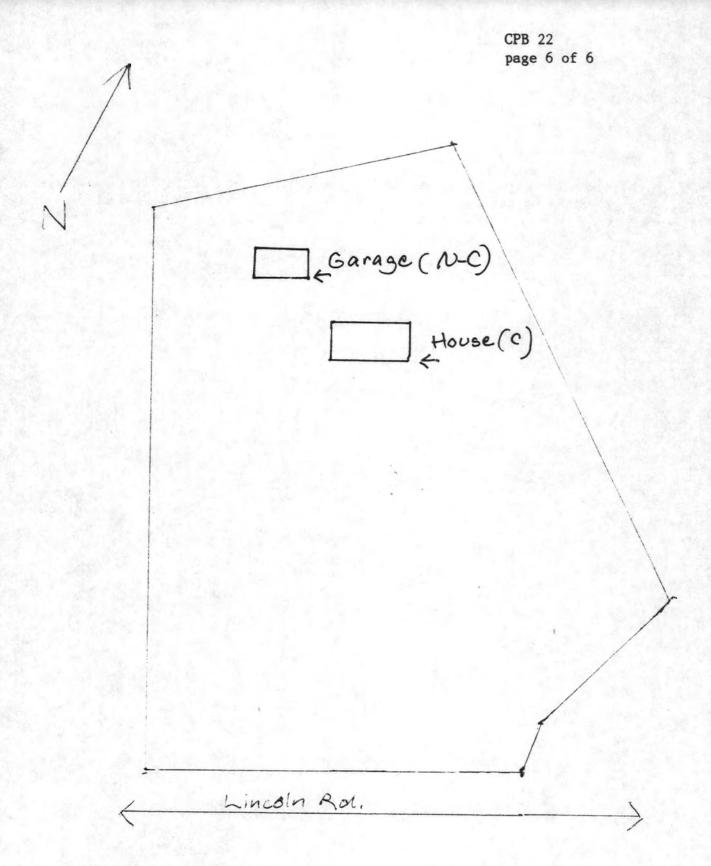

### Justification:

This nominated property is an irregularly shaped parcel measuring 320 feet by 445 feet more or less that includes all the property traditionally associated with the mansion since the subdivision of its property by the Fister heirs in the 1920s. This present subdivided property is a portion of lots 10, 11, and 12 of the Bellevue-Dayton Land Co. Subdivision, the total property originally associated with the house, and excludes non-contributing newer residential development on the north, east and west.

### Description:

Beginning at the northeast corner of O'Fallon Ave. and Lincoln Rd., said Lincoln Rd. being a continuation of Chadwick Ave.; thence with the north line of Lincoln Rd. north 69 degrees east, 36 feet to a stake in the north line of Lincoln Rd.; thence south 85 degrees east, 96 feet to an oak stake in the said north line of Lincoln Rd.; thence along said north line 52.5 feet to an oak stake in the north line of said Rd.; thence north 26 degrees and 51 minutes east, 184.33 feet to a stake; thence at right angles, north 63 degrees and 6 minutes west; 50 feet to a stake in the east line of Lot 11; thence north 26 degrees and 51 minutes east; 217 feet along the east line of Lot 11 to a stake in the south property line of Observatory Ave., Fister Hills Subdivision; thence westwardly along the south line of Observatory Ave. 84.6 feet to a stake, same being the southeast corner of Lot 16 in the Fister Hills Subdivision; thence at right angles westwardly along the rear lines of Lots 16, 17, 18, 19, 20, 21, 22, 23, 24 a distance of 445 feet to a stake in the east property line of O'Fallon Ave., same being the southwest corner of Lot 24 in the Fister Hills Subdivision; thence at right angles southwardly along the east line of O'Fallon Ave., a distance of 190 feet, to the place of beginning. Contents 2.2 acres.

CPB 22 Foote-Fister Mansion page 5 of 6

a concrete foundation.

Included in the nomination are the house and one non-contributing outbuilding; a concreteblock garage in the rear of the property.

Item +4. Site plan.
Traced from sketch in Property Valuation Administration Office; no scale or dimensions.