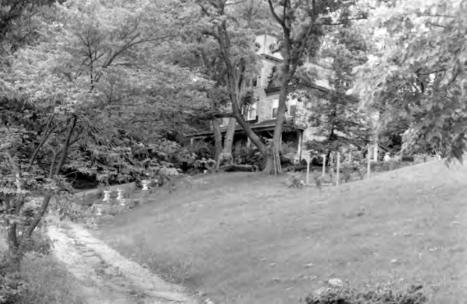

### Item 45. Description.

The Foote-Fister Mansion is an imposing Second Empire frame residence sited on a sloping 2.2 acre lot. The mansion and its semi-wooded acreage with winding drive are unique in Bellevue and highly unusual in urban Northern Kentucky, which is characterized by tight scale and dense development.

The house, which appears to date from c. 1870., stands two and a half stories tall. It is simple and symmetrical in plan and five bays wide, with center doorway. A four-story central belvedere rises above the roof line. The house is sheathed in clapboard, much of which has weathered badly; some boards are missing. Both the main block and belvedere have bellcast mansard roofs clad in polychrome imbricated slate, with original wrought-iron cresting. Window treatment consists of 1-1 light sash, with minimal wooden trim. Those on side elevations retain original exterior blinds. Windows in the belvedere are paired; "shaped" and incised lintels, probably of pressed metal, extend over both. Front double doors have long beveled glass panes and appear to date from c. 1910. A full-width porch extends across the facade; it features slender tapered concrete columns with flared caps, and rests on