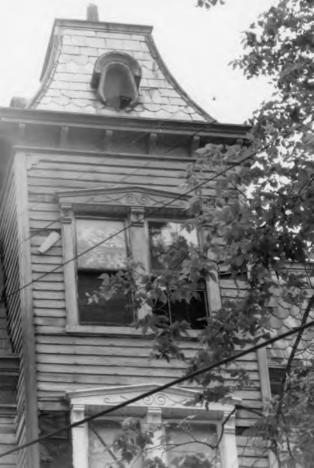

The house, which appears to date from c. 1870., stands two and a half stories tall. It is simple and symmetrical in plan and five bays wide, with center doorway. A four-story central belvedere rises above the roof line. The house is sheathed in clapboard, much of which has weathered badly; some boards are missing. Both the main block and belvedere have bellcast mansard roofs clad in polychrome imbricated slate, with original wrought-iron cresting. Window treatment consists of 1-1 light sash, with minimal wooden trim. Those on side elevations retain original exterior blinds. Windows in the belvedere are paired; "shaped" and incised lintels, probably of pressed metal, extend over both. Front double doors have long beveled glass panes and appear to date from c. 1910. A full-width porch extends across the facade; it features slender tapered concrete columns with flared caps, and rests on