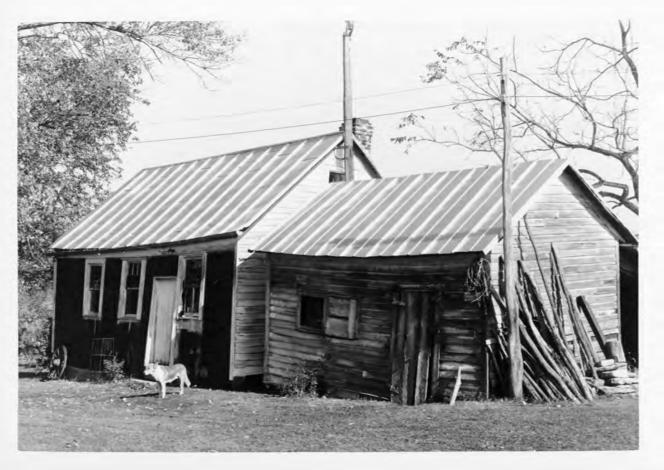

BOARD SAFIARS WIR.

Complex consists of round smokehouse, bank barn, stone chickenhouse, and various frame buildings. The smokehouse is structurally unsound and in danger of collapsing. Bank barn has impressive stone foundation with large six-over-six windows and wood lintels. Small frame house and outbuildings contribute to the importance of this complex. A worn flagstone walk runs from the house to a well near the barn.