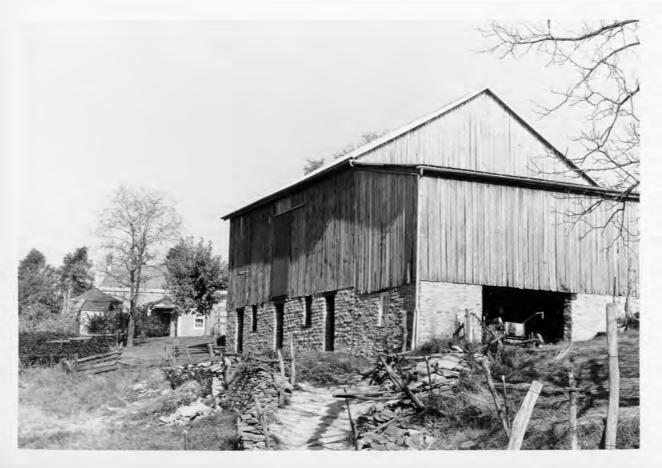

BOARD SAFIARS WIR.

Complex consists of round smokehouse, bank barn, stone chickenhouse, and various frame buildings. The smokehouse is structurally unsound and in danger of collapsing. Bank barn has impressive stone foundation with large six-over-six windows and wood lintels. Small frame house and outbuildings contribute to the importance of this complex. A worn flagstone walk runs from the house to a well near the barn.