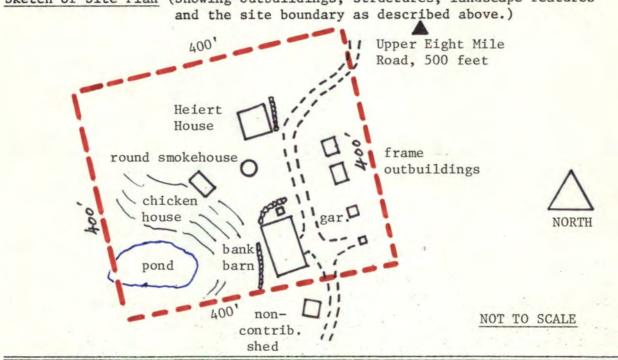

Beginning at a point approximately 500' from Upper Eight Mile Road, proceed SE 400', then proceed SW 400', then proceed NW 400', crossing farm pond, then proceed NE 400' until reaching the point of orgin. Boundaries include house, bank barn, stone smokehouse, and frame outbuildings.

Sketch of Site Plan (Showing outbuildings, structures, landscape features