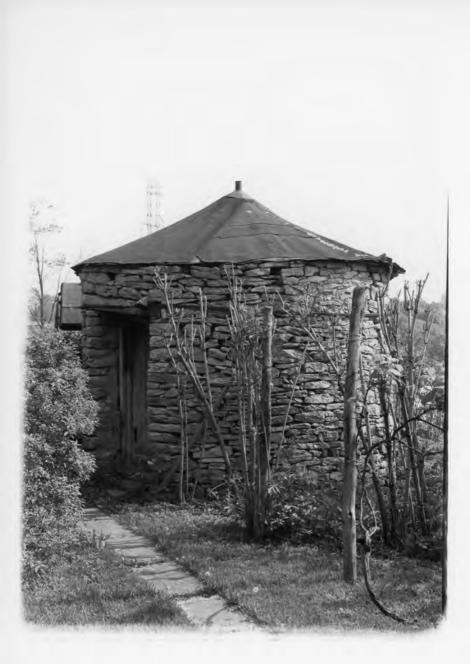

BOARD SAFIARS WIR.

Complex consists of round smokehouse, bank barn, stone chickenhouse, and various frame buildings. The smokehouse is structurally unsound and in danger of collapsing. Bank barn has impressive stone foundation with large six-over-six windows and wood lintels. Small frame house and outbuildings contribute to the importance of this complex. A worn flagstone walk runs from the house to a well near the barn.