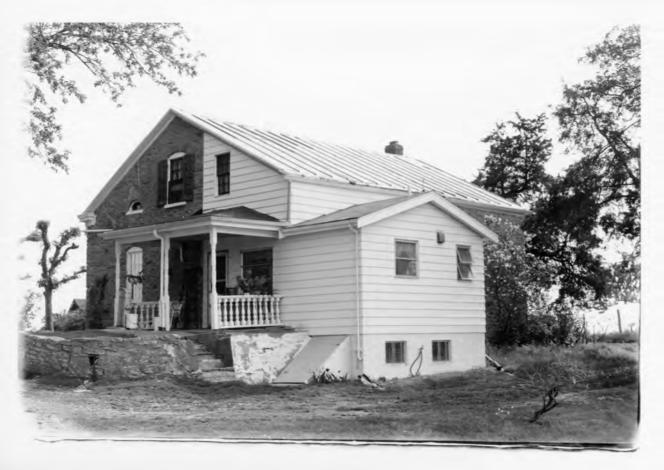

| 1. Historic Name(s) He                | iert Farm /65           | TR)                             | 22. ADD/County                                                                                                                    |
|---------------------------------------|-------------------------|---------------------------------|-----------------------------------------------------------------------------------------------------------------------------------|
|                                       | and the Care            |                                 | Campbel1 - 0 1 9                                                                                                                  |
| Original Owner Ka                     | rl Heiert               | Camp Springs Vie,               | 23. U.S.G.S. Quadrant (15'/75') G.I.S. Mod                                                                                        |
| 2. Present Name                       |                         |                                 | Withamsville 11315                                                                                                                |
| Ва                                    | rbian Farm              |                                 | 24. UTM Reference                                                                                                                 |
| 3. Location                           | per Eight Mile Pike     | V                               | $\begin{bmatrix} 1_16 \\ 7_13_10_10_12_10 \end{bmatrix} \begin{bmatrix} 4_13_12_10_14_18_10 \\ 4_13_12_10_14_18_10 \end{bmatrix}$ |
|                                       | oper Eight mile fike    |                                 | Zone Easting Northing                                                                                                             |
| 4. Owner's Name<br>Jo                 | e P. and Lillian Ban    | rbian                           | 25. Coordinate Accuracy                                                                                                           |
| 5. Owner's Address                    |                         |                                 | 26. Prehistoric Site Object                                                                                                       |
| Bo                                    | x 58, Upper Eight Mi    | ile, Melbourne                  | Historic Site Structure                                                                                                           |
| 6. Open to Public                     | 7. Visible from road    | 8. Ownership                    | Building Other                                                                                                                    |
| Yes No XX                             | Yes No XX               | Private                         | 27. National Register District Name:                                                                                              |
| 9. Local Contact/Organizat            | ion                     | Local                           | GERMAN SETTLEMENT PROPERTIES                                                                                                      |
| Campbell County                       | Heritage League         | State                           | FOUR MILE CREEK AREA                                                                                                              |
| campberr county                       |                         | Federal                         | 28. Significance Evaluation                                                                                                       |
| 0. Site Plan with North Arro          | ow 11. Ar               | chitect                         | National Register                                                                                                                 |
|                                       | 12. Bu                  | ulder                           | 29. Status Date                                                                                                                   |
|                                       | 1 12.80                 | JIIGEL                          | National Landmark                                                                                                                 |
| Kitchen and                           | 13. Da                  |                                 | Landmark Certificate                                                                                                              |
| sitting room                          | 11                      | с.1870 A. 4 В.                  | Kentucky Survey X 5–10–79                                                                                                         |
| nou D D                               | addition 14. St         | tyle                            | Local Landmark                                                                                                                    |
| now D. R.                             | now kitch.              | Vernacular V                    | HABS/HAER                                                                                                                         |
|                                       |                         |                                 | 30. Historic Theme                                                                                                                |
|                                       |                         | riginal Use                     | Primary Architecture C                                                                                                            |
| B. R.                                 | B. R.                   | Farm Complex [A]                | Secondary Ethnic Settlementc C                                                                                                    |
| 1                                     |                         | esent use                       | Other agriculture A                                                                                                               |
| 10' 10" ] 6                           |                         | Farm Complex                    | 31. Endangered Ves                                                                                                                |
|                                       |                         | ondition                        | No XX                                                                                                                             |
| ←→ 30                                 | ' 10" <u>→</u>          | Good                            | 32. Preservation Project Status                                                                                                   |
| 8. Description                        | No. St                  | 1 - 1                           | Actual Cost in \$1,000s                                                                                                           |
| mportant farm o                       |                         | 1 <sup>1</sup> / <sub>2</sub> B |                                                                                                                                   |
|                                       | Mile Creek Valle gingle |                                 | 33. ATTACH PHOTO                                                                                                                  |
|                                       | story stone houseouble  |                                 | The second se                   |
|                                       | front facade and Floor  | 1.1                             |                                                                                                                                   |
| tone ell on the<br>ell makes that s   | e left rear. Stone      | tural Fabric                    | The and the second second                                                                                                         |
|                                       | side of nouse           | one A B B.                      |                                                                                                                                   |
|                                       | The present Decor       | ative Fabric                    |                                                                                                                                   |
|                                       | is the result of ru     | bble limestone A 💾              | IN THE I THE AVER IN A                                                                                                            |
| in early twentie                      |                         | 1.1                             |                                                                                                                                   |
| artition. Segu                        |                         | B. L                            |                                                                                                                                   |
| · · · · · · · · · · · · · · · · · · · | exterior bays,          |                                 |                                                                                                                                   |
| 9. History                            | on Back)                |                                 | 21                                                                                                                                |
|                                       | 31-1907) came to the    | United States in                | Roll No. 21                                                                                                                       |
|                                       | cknoten, Bavaria. In    |                                 | Picture No. 5-16                                                                                                                  |
|                                       | He was a farmer and     |                                 | Direction                                                                                                                         |
|                                       | Church. John Heier      |                                 | 34. Prepared by:                                                                                                                  |
|                                       | embers the house bein   |                                 |                                                                                                                                   |
| 0. Significance                       |                         |                                 | Edward A. Chappell                                                                                                                |
|                                       | complex associated w    | ith German settle-              | 35. Organization                                                                                                                  |
| ment in Campbell                      |                         | Ten German Berrie-              | Kentucky Heritage Council                                                                                                         |
| and in dampber.                       | r oouney.               |                                 | <sup>36. Date</sup> May 10, 1979                                                                                                  |
| 1. Source of Information              |                         |                                 | 37. Revision Dates 38. Staff Review                                                                                               |
| Margaret Knable                       |                         | 10/29/82                        |                                                                                                                                   |
| Mrs. Joe Barbian                      |                         |                                 | Steve Gordon                                                                                                                      |

18) although small lunette windows enhance the gable ends. These lunette windows have radiating stone voussnoirs. Other features include a small Victorian entrance porch, stone chimney, standing seam metal roof, and six-over-six windows.