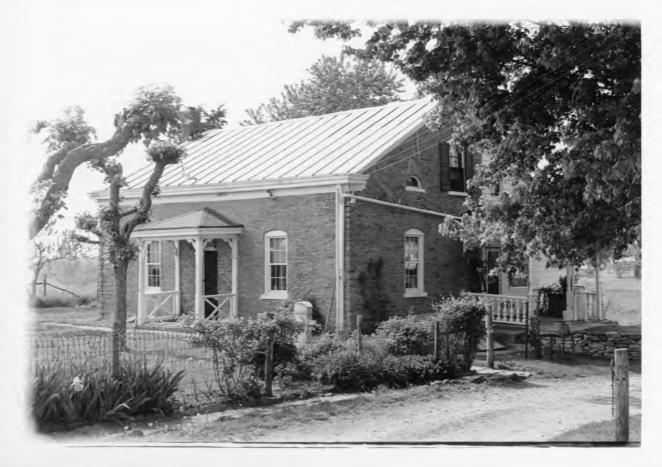

| 1. Historic Name(s) He                | iert Farm /65           | TR)                             | 22. ADD/County                                                                                                                    |
|---------------------------------------|-------------------------|---------------------------------|-----------------------------------------------------------------------------------------------------------------------------------|
|                                       | and the Care            |                                 | Campbel1 - 0 1 9                                                                                                                  |
| Original Owner Ka                     | rl Heiert               | Camp Springs Vie,               | 23. U.S.G.S. Quadrant (15'/75') G.I.S. Mod                                                                                        |
| 2. Present Name                       |                         |                                 | Withamsville 11315                                                                                                                |
| Ва                                    | rbian Farm              |                                 | 24. UTM Reference                                                                                                                 |
| 3. Location                           | per Eight Mile Pike     | V                               | $\begin{bmatrix} 1_16 \\ 7_13_10_10_12_10 \end{bmatrix} \begin{bmatrix} 4_13_12_10_14_18_10 \\ 4_13_12_10_14_18_10 \end{bmatrix}$ |
|                                       | oper Eight mile fike    |                                 | Zone Easting Northing                                                                                                             |
| 4. Owner's Name<br>Jo                 | e P. and Lillian Ban    | rbian                           | 25. Coordinate Accuracy                                                                                                           |
| 5. Owner's Address                    |                         |                                 | 26. Prehistoric Site Object                                                                                                       |
| Bo                                    | x 58, Upper Eight Mi    | ile, Melbourne                  | Historic Site Structure                                                                                                           |
| 6. Open to Public                     | 7. Visible from road    | 8. Ownership                    | Building Other                                                                                                                    |
| Yes No XX                             | Yes No XX               | Private                         | 27. National Register District Name:                                                                                              |
| 9. Local Contact/Organizat            | ion                     | Local                           | GERMAN SETTLEMENT PROPERTIES                                                                                                      |
| Campbell County                       | Heritage League         | State                           | FOUR MILE CREEK AREA                                                                                                              |
| campberr county                       |                         | Federal                         | 28. Significance Evaluation                                                                                                       |
| 0. Site Plan with North Arro          | ow 11. Ar               | chitect                         | National Register                                                                                                                 |
|                                       | 12. Bu                  | ulder                           | 29. Status Date                                                                                                                   |
|                                       | 1 12.80                 | JIIGEL                          | National Landmark                                                                                                                 |
| Kitchen and                           | 13. Da                  |                                 | Landmark Certificate                                                                                                              |
| sitting room                          | 11                      | с.1870 A. 4 В.                  | Kentucky Survey X 5–10–79                                                                                                         |
| nou D D                               | addition 14. St         | tyle                            | Local Landmark                                                                                                                    |
| now D. R.                             | now kitch.              | Vernacular V                    | HABS/HAER                                                                                                                         |
|                                       |                         |                                 | 30. Historic Theme                                                                                                                |
|                                       |                         | riginal Use                     | Primary Architecture C                                                                                                            |
| B. R.                                 | B. R.                   | Farm Complex [A]                | Secondary Ethnic Settlementc C                                                                                                    |
| 1                                     |                         | esent use                       | Other agriculture A                                                                                                               |
| 10' 10" ] 6                           |                         | Farm Complex                    | 31. Endangered Ves                                                                                                                |
|                                       |                         | ondition                        | No XX                                                                                                                             |
| ←→ 30                                 | ' 10" <u>→</u>          | Good                            | 32. Preservation Project Status                                                                                                   |
| 8. Description                        | No. St                  | 1 - 1                           | Actual Cost in \$1,000s                                                                                                           |
| mportant farm o                       |                         | 1 <sup>1</sup> / <sub>2</sub> B |                                                                                                                                   |
|                                       | Mile Creek Valle gingle |                                 | 33. ATTACH PHOTO                                                                                                                  |
|                                       | story stone houseouble  |                                 | The second se                   |
|                                       | front facade and Floor  | 1.1                             |                                                                                                                                   |
| tone ell on the<br>ell makes that s   | e left rear. Stone      | tural Fabric                    | The and the second second                                                                                                         |
|                                       | side of nouse           | one A B B.                      |                                                                                                                                   |
|                                       | The present Decor       | ative Fabric                    |                                                                                                                                   |
|                                       | is the result of ru     | bble limestone A 💾              | IN THE I THE AVER IN A                                                                                                            |
| in early twentie                      |                         | 1.1                             |                                                                                                                                   |
| artition. Segu                        |                         | B. L                            |                                                                                                                                   |
| · · · · · · · · · · · · · · · · · · · | exterior bays,          |                                 |                                                                                                                                   |
| 9. History                            | on Back)                |                                 | 21                                                                                                                                |
|                                       | 31-1907) came to the    | United States in                | Roll No. 21                                                                                                                       |
|                                       | cknoten, Bavaria. In    |                                 | Picture No. 5-16                                                                                                                  |
|                                       | He was a farmer and     |                                 | Direction                                                                                                                         |
|                                       | Church. John Heier      |                                 | 34. Prepared by:                                                                                                                  |
|                                       | embers the house bein   |                                 |                                                                                                                                   |
| 0. Significance                       |                         |                                 | Edward A. Chappell                                                                                                                |
|                                       | complex associated w    | ith German settle-              | 35. Organization                                                                                                                  |
| ment in Campbell                      |                         | Ten German Berrie-              | Kentucky Heritage Council                                                                                                         |
| and in dampber.                       | r oouney.               |                                 | <sup>36. Date</sup> May 10, 1979                                                                                                  |
| 1. Source of Information              |                         |                                 | 37. Revision Dates 38. Staff Review                                                                                               |
| Margaret Knable                       |                         | 10/29/82                        |                                                                                                                                   |
| Mrs. Joe Barbian                      |                         |                                 | Steve Gordon                                                                                                                      |

18) although small lunette windows enhance the gable ends. These lunette windows have radiating stone voussnoirs. Other features include a small Victorian entrance porch, stone chimney, standing seam metal roof, and six-over-six windows.

135

19) four years old. He lived here until 1940. The Barbians, who purchased the property in 1940, added the frame infill addition to the rear elevation in 1965.