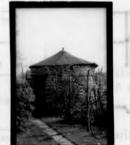

BOARD SAFIARS WIR.

Complex consists of round smokehouse, bank barn, stone chickenhouse, and various frame buildings. The smokehouse is structurally unsound and in danger of collapsing. Bank barn has impressive stone foundation with large six-over-six windows and wood lintels. Small frame house and outbuildings contribute to the importance of this complex. A worn flagstone walk runs from the house to a well near the barn.