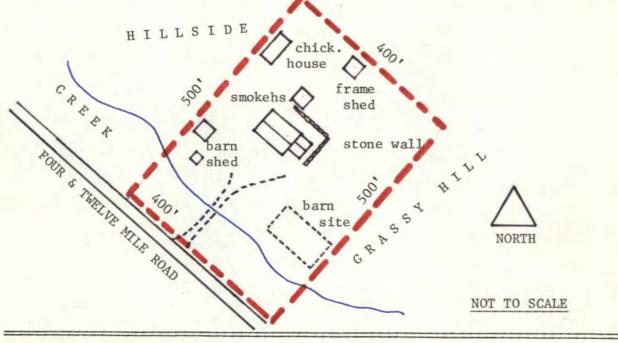

### KENTUCKY HISTORIC RESOURCE INVENTORY SUPPLEMENT BOUNDARY AND LOCATION INFORMATION

| Historic Property Name Nicholas           | Kremer House Site # CP-55                                         |
|-------------------------------------------|-------------------------------------------------------------------|
| Multiple Resource/Thematic Nominati       | on Title <u>German Settlement Properties</u> Four Mile Creek Area |
| U.T.M. Coordinates - List multiple        | UTMs if property is ten or more acres.                            |
| A. <u>16</u> <u>729120</u> <u>4318690</u> | D                                                                 |
| В                                         | E                                                                 |
| C                                         | F                                                                 |
| Verbal Boundary Description               | Acreage 4.6 acres                                                 |

Beginning at a point 150' NW of the gravel driveway and Four and Twelve Mile Pike, proceed northeast 500', then proceed southeast 400', crossing shallow ravine, then turning southwest proceed 500, crossing shallow hollow until reaching Four and Twelve Mile Road, then proceed northwest 400' to the point of origin. Boundaries include the stone dwelling, smokehouse, chicken house, frame shed, and small barns.