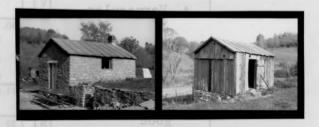

|  |

19. John Benninghouse, a farm laborer from Prussia.



stone smokehouse and braced frame shed

f rubble limestone dressed with center passage olded corneratones. Six-over-six stone ash characterized by wooded lin-stone als, although the basement windows have segmental arches. Single-rubble actory witchen was added to the limestone limestone at three-rightal house, which is a three-rightal house, which is a three-rightal center passage.

18 Matter

18 Matter

19 Matter

10 Contents passage.

10 Contents passage.

11 Contents passage.

12 Matter

13 Matter

14 Matter

15 Matter

16 Matter

17 Matter

18 Matter

18 Matter

19 Matter

10 Contents passage.

10 Contents passage.

11 Contents passage.

12 Matter

13 Matter

14 Matter

15 Matter

16 Matter

17 Matter

18 Matter

18 Matter

19 Matter

10 Matter

10 Matter

10 Matter

11 Matter

12 Ma