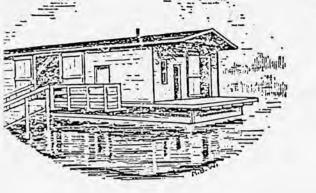

nd that it be included in the 2 historical structures worthy of preservation. W. Wortz practiced dentistry here in Warson from 1893 until 1920. She had the honor of being the girst wowan dentist in Hentricky, and possibly one of the first in the united States! The house was buret sometime between 1832 and 1838, and stands on land which originally belonged to Robert Jahnson (1745-1815), the founded of Warson in 1 500. He also lived at Great Crossing, Scott Co. Ky, twas born here in Warrow in 1906, grow up wherested in the his and its dischitecture. In 1948 I published a small book " The Early History Gallatin County, and have written many historical articles for the gallotin Country hours. trust the Monty House will receive the recognition doserves.

Sincerely yours, Care R. Bogardus, SR.



#### GALLATIN COUNTY

## HISTORICAL SOCIETY

WARSAW, KENTUCKY



KY. HERITAGE

November 19,1977

Mrs. Eldred W. Melton
State Historic Preservation Officer
Kentucky Heritage Commission
104 Bridge St.,

Dear Mrs. Melton:

Frankfort, Kentucky 40601

As President of the Gallatin County Historical Society, it gives me great pleasure to recommend, the home-Office in home) of Dr. Lucy Dupuy Montz, D.D.S., the first woman Dentist in the State of Kentucky, be nominated to be placed on the National Register of Historic Places.

Sincerely,

Gertrude Carl Hewson

Gertrude Earl Hewson

President Gallatin County Historical Society Life Member of the Kentucky Historical Society Member, Simon Kenton Chapter, NS DAR

Historian and Genealogist

The Gallatin County News

Two Franklin Street

Warsaw, Ky. 41