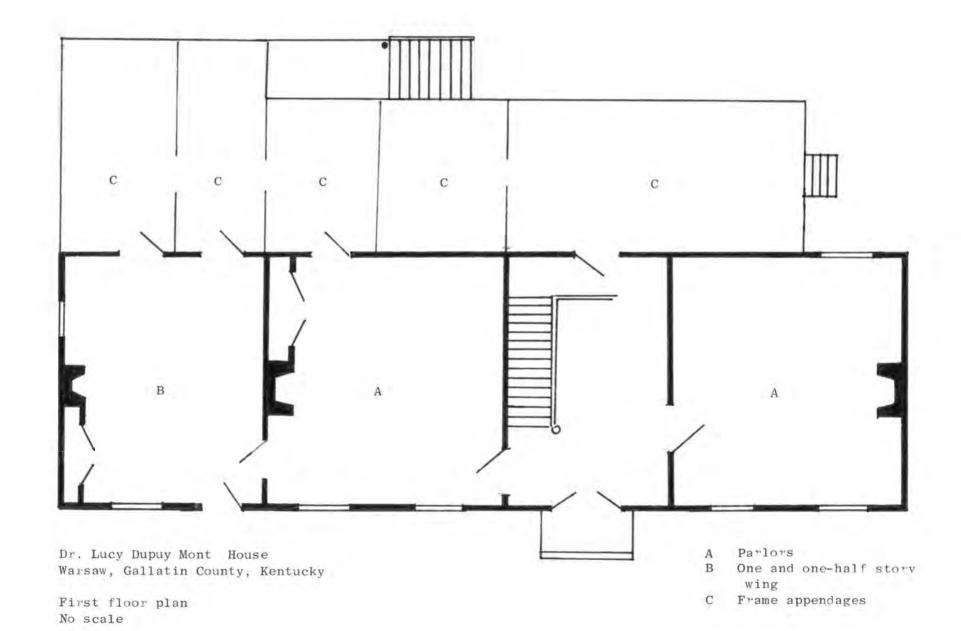

se

CONTINUATION SHEET

ITEM NUMBER

PAGE 2

Gallatin County Deed Book K, pp. 111, 246; Book L, p. 219.

Gray, Gypsy M. History of Gallatin County, Kentucky. Covington: By the Author, 1968.

Journal of the Kentucky Dental Association. Vol. 23-24 (1971-1972). Letter to the Editor from Dr. Raymond E. Myers, p. 84.

Medical Register, Gallatin County, Kentucky, p. 15.

Records from Board of Dental Examiners Container 1 (Nos. 23-627), Archives and Records, Frankfort, Kentucky.

Sprau, Robert L. and Gernert, Edward B. History of Kentucky Dentistry 1636-1960.

Louisville: Kentucky Dental Association, 1960.

Additional information provided by Carol Fitzmayer, Kentucky Board of Dentistry; Dr. Raymond E. Myers, former Chairman of the Department of the School of Dentistry, University of Louisville.



Dr. Lucy Dupuy Montz House Warsaw Gallatin County Kentucky

Sketch Plan, No Scale Daniel Kidd, November 1977 Map 2. First floor plan. JAN 161978

| Property month Dr. Lucy Dubus.                                                  | House Gallatin                                            |
|---------------------------------------------------------------------------------|-----------------------------------------------------------|
| State Ly. Working Number 1.16.28.2                                              | 136 Gallatin                                              |
| TECHNICAL Photos                                                                | CONTROL<br>OK 1.18.7                                      |
| els talt to se of talgue ever els alt bed taled a tail alt bed or proper o