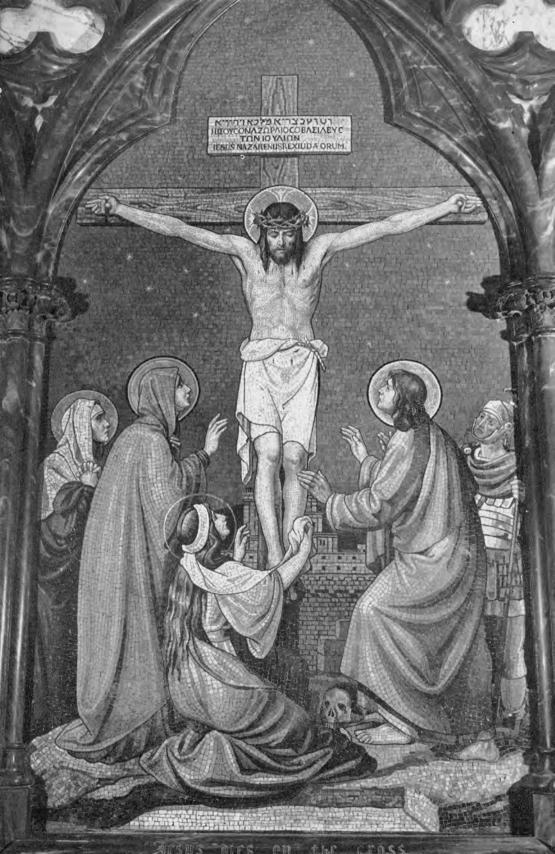

so exact that viewing the mosaic from a distance of several feet makes it actually appear as a painted picture of exquisite form. Particular attention is called to the eyes and to the life-like expressions on the faces of all the characters. This has been accomplished by using upwards of 70,000 pieces of tile in each of the Stations, although each Station, exclusive of its molding, measures but three feet in width and six feet to the highest point of the Gothic arch. The ceramic tile gives to the Cathedral Stations a durability and a wearing quality far surpassing that of oil paintings. With this permanency they have all the refinements of the best pictures on canvas.

The Cathedral mosaics, known as Venetian mosaics, were executed in Venice, Italy, at a Studio of the Ellrich Brothers.





The Stations are enhanced by being placed in the highly ornamental marble wainscoting that occupies all the space along the entire wall from the floor to the ledges of the windows, a height of ten feet, nine inches. A triptych arrangement is used whereby each Station has a marble frame of artistic design, and is likewise flanked by two large panels of variegated marble. The whole is set in a beautiful frame of dark Italian marble. On the upper tympanums or arched portions of the side panels are richly executed bronze grilles placed over outlets in the ventilating system.

Each Station, with its marble panels and frame, occupies the width of a bay and gives to this portion of the church walls a dignity and a charm complementing the grace and beauty of the window above.

### The Cathedral