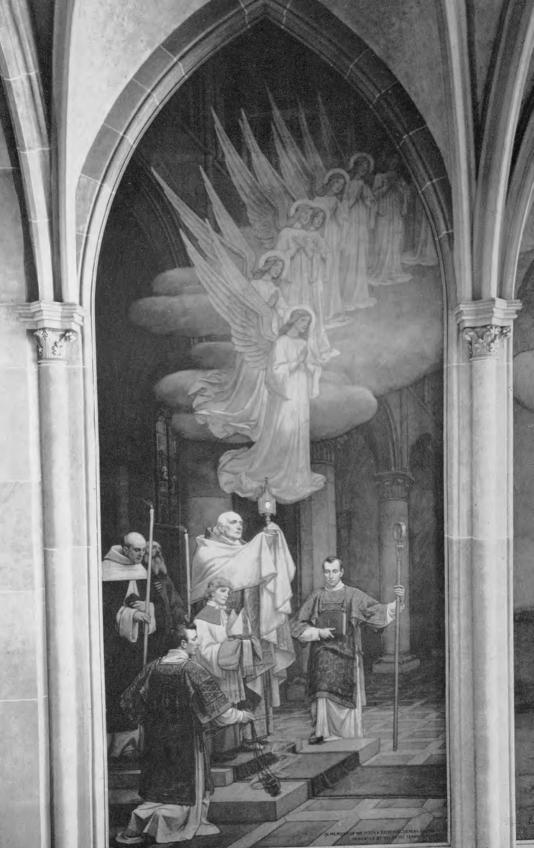

Form 10-300 (July 1969)

2

UNITED STATES DEPARTMENT OF THE INTERIOR NATIONAL PARK SERVICE

INVENTORY - NOMINATION FORM

(Type all entries - complete applicable sections)