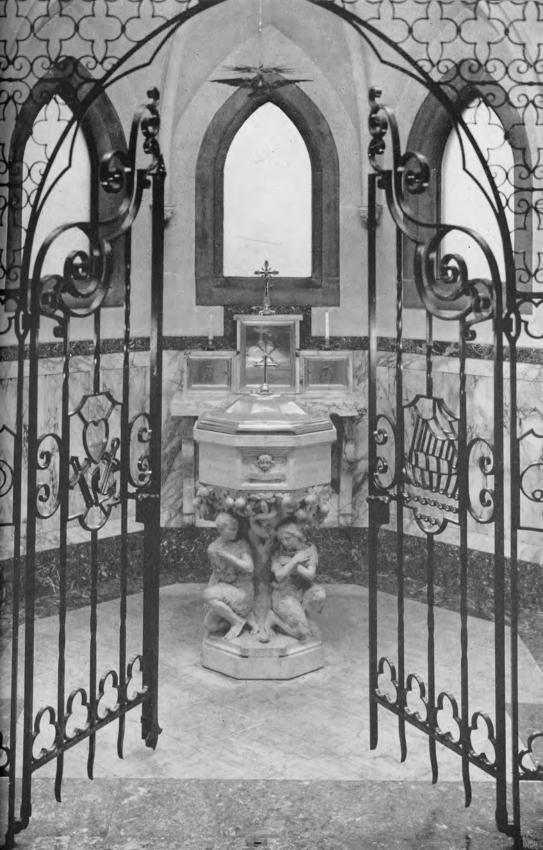

streams. This is symbolic of the six other Sacraments which may be received after Baptism. On each of the four highly-polished panels which alternate with the symbolic panels is one of the following scriptural texts referring to Baptism:

"Born again of water and the Holy Ghost"

"We are all baptized unto one body"

"Be baptized, everyone of you"

"Be baptized and wash away thy sins"

Directly over the Font and suspended from the ceiling is a dove surmounted by rays. Both were hammered into their beautiful form from sheets of copper by a French metal-craftsman, and later goldplated. The dove represents the Holy Spirit Who appeared in that form at the Baptism of Christ by St. John, and Whose indwelling in the soul begins with Baptism. The rays above the dove indicate the splendor of God.



The entrance to the Baptistry is ornamented by a pair of large, hand-wrought iron grille gates and side panels, all with Swedish finish. The gates, of Gothic design, were executed locally. An open crest or shield occupies the center of each gate. In the one crest is portrayed the figure of Noah's Ark riding on the waves, while sheets of rain fall from the clouds. In the epistle of St. Peter, Noah's Ark is mentioned as a symbol of the saving waters of Baptism: "... when they waited for the patience of God in the days of Noe, when the ark was a building: wherein a few, that is, eight souls, were saved by water. Whereunto Baptism, being of the like form, now saveth you also. . ." (I St. Peter, III, 20, 21). In the other shield are represented the baptismal gifts of Faith, Hope, and Charity,