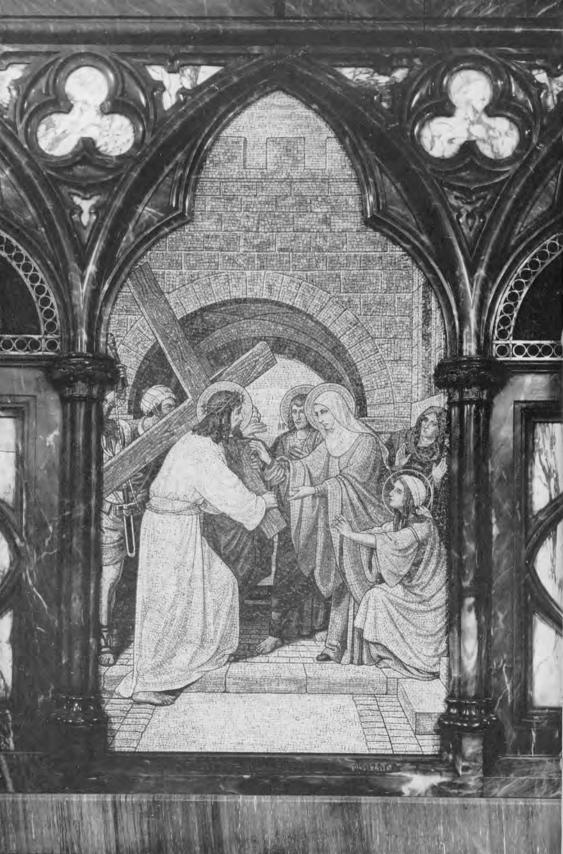

d so exact that viewing the mosaic from a distance of several feet makes it actually appear as a painted picture of exquisite form. Particular attention is called to the eyes and to the life-like expressions on the faces of all the characters. This has been accomplished by using upwards of 70,000 pieces of tile in each of the Stations, although each Station, exclusive of its molding, measures but three feet in width and six feet to the highest point of the Gothic arch. The ceramic tile gives to the Cathedral Stations a durability and a wearing quality far surpassing that of oil paintings. With this permanency they have all the refinements of the best pictures on canvas.

The Cathedral mosaics, known as Venetian mosaics, were executed in Venice, Italy, at a Studio of the Ellrich Brothers.





The Stations are enhanced by being placed in the highly ornamental marble wainscoting that occupies all the space along the entire wall from the floor to the ledges of the windows, a height of ten feet, nine inches. A triptych arrangement is used whereby each Station has a marble frame of artistic design, and is likewise flanked by two large panels of variegated marble. The whole is set in a beautiful frame of dark Italian marble. On the upper tympanums or arched portions of the side panels are richly executed bronze grilles placed over outlets in the ventilating system.

Each Station, with its marble panels and frame, occupies the width of a bay and gives to this portion of the church walls a dignity and a charm complementing the grace and beauty of the window above.

### The Cathedra