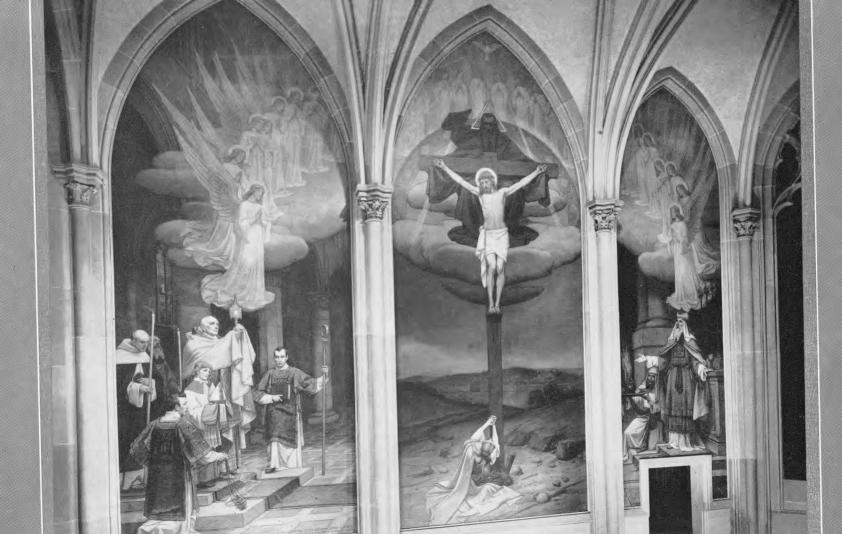

paintings.

Although very close friends, Barnhorn and Duveneck were different in temperament and approach. Duveneck worked quickly at anything he did, sometimes almost furiously. Barnhorn was calm and more methodical. He was known as a painstaking artist with an enormous capacity for work. He was, moreover, an idealist as his work reveals. He was ever motivated by his own sincerity.

In his personal life Barnhorn was a very devout member of the Church. It was his habit to attend Mass daily. Barnhorn seemed at his best in carving sacred subjects and children. It was the religious subject which really drew him forth. These were all labors of love with him.

Among men of art, Barnhorn was highly respected. He has been called "the greatest ecclesiastical art sculptor of his time in America."



## The Masterpieces of Duveneck

Widely known and greatly admired among the art treasures of the Cathedral are the paintings of Frank Duveneck. These comprise a group of three large Gothic panels on the east wall, and a fourth smaller panel on the west wall of the Blessed Sacrament Chapel. The central panel of the group is ten feet wide and twenty-four feet high, and portrays the Sacrifice of the Cross on Calvary. The panel to the right is six feet, ten inches wide and twenty-four feet high, and delineates a High Priest of the Old Law offering sacrifice to God. The panel to the left, equal in size to the central panel, pictures the Sacrifice of the New Law instituted at the Last Supper by Jesus Christ with the consecration of bread and wine. The painting on the west wall above the balcon