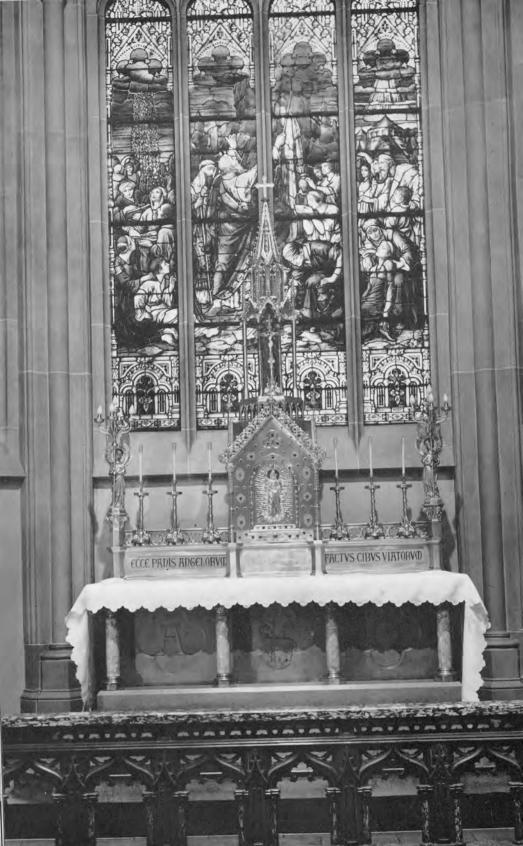

d from the same material.

Extending east from the south transept are the chapels of the Blessed Virgin Mary and of St. Anthony, each one bay in width. The altar of the Blessed Virgin is recessed into the niche closer to the apse or sanctuary. The second niche is partially occupied by a large and beautiful carved stone shrine of St. Anthony, beside which a door enters into the sacristy.



Extending south from the chapels of the Blessed Virgin and of St. Anthony, and beyond the depth of the south transept is a chapel twenty-six feet wide and forty-one feet deep, known as the Blessed Sacrament Chapel. This chapel has its own separate sanctuary in which is located a most ornate altar of marble and an imposing tabernacle surmounted by an exquisite baldachinum, both of gold plated bronze







and inlaid with semi-precious stones. The sanctuary is enclosed by a very rich and attractive communion railing, made of cast bronze and marble. A large engraving on the epistle side of the altar reads: BOUR-DON GHENT BELGIUM 1913. Behind and above the altar and on the west side are five glorious stained-glass windows, each portraying, in glowing colors and with great artistry, subjects pertaining to the adorable Sacrament of the Altar. Extending from the wainscot to the ceiling on the east wall and above the balcony on the west wall are the nationally famous paintings of Duveneck described on pages forty-two to forty-six.

It is in this chapel of the Blessed Sacrament that the beauty and glory of the Cathedral properly finds its richest expression. Here the utmost has been done to provi