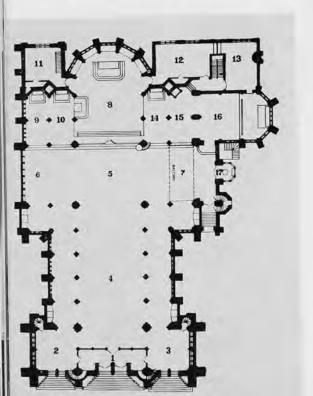

of the like form, now saveth you also. . ." (I St. Peter, III, 20, 21). In the other shield are represented the baptismal gifts of Faith, Hope, and Charity, symbolized by the traditional cross, anchor, and heart. In the panel to the left is the symbol of the fleur-de-lis or lily typifying the purity and innocence which come to the soul with the graces of Baptism. In the panel to the right are delineated the baptismal Candle-holder and Candle, with its flame symbolic of the light of Faith, and also a shell, representing baptismal water.

Rising from the five panels and above the gates is a Gothic arch. The space on either side of the arch is closed in with a wrought iron tapestry of delicate and beautiful pattern. The entire gate assembly adds dignity and strength to the Baptistry Chapel.



#### KEY TO FLOOR PLAN

- 1. Narthex or Vestibule
- 2. North Tower
- 3. South Tower
- 4. Nave
- 5. Transept Section
- 6. North Transept
- South Transept
   Organ Balcony and Organ Chambers
- 8. Sanctuary
- 9. St. Joseph Chapel
- 10. Sacred Heart Chapel
- 11. North Sacristy
- 12. Clergy Sacristy 13. Altar Boys' Sacristy
- 14. Blessed Virgin Chapel
- St. Anthony Shrine
   Blessed Sacrament
- Chapel
- 17. Baptistry

### Grulptural Art

Among the art treasures of St. Mary's Cathedral are the sculpture works of Clement J. Barnhorn. These grace the central front portico. The design of the Cathedral called for a statue of exceptional merit standing high upon a pedestal between the two central doors of the front entrance. Because of the title of the Cathedral, the Madonna, Mary with the Infant J