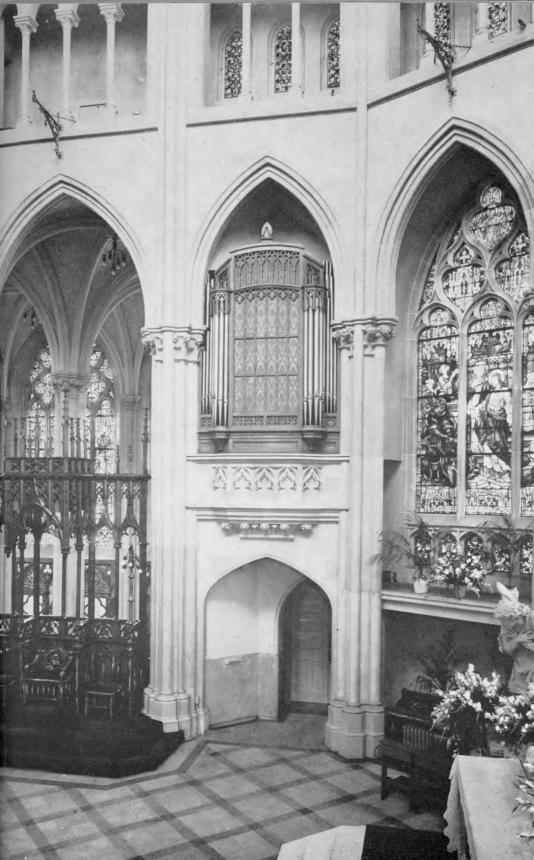

ved from the same material.

Extending east from the south transept are the chapels of the Blessed Virgin Mary and of St. Anthony, each one bay in width. The altar of the Blessed Virgin is recessed into the niche closer to the apse or sanctuary. The second niche is partially occupied by a large and beautiful carved stone shrine of St. Anthony, beside which a door enters into the sacristy.



Extending south from the chapels of the Blessed Virgin and of St. Anthony, and beyond the depth of the south transept is a chapel twenty-six feet wide and forty-one feet deep, known as the Blessed Sacrament Chapel. This chapel has its own separate sanctuary in which is located a most ornate altar of marble and an imposing tabernacle surmounted by an exquisite baldachinum, both of gold plated bronze







and inlaid with semi-precious stones. The sanctuary is enclosed by a very rich and attractive communion railing, made of cast bronze and marble. A large engraving on the epistle side of the altar reads: BOUR-DON GHENT BELGIUM 1913. Behind and above the altar and on the west side are five glorious stained-glass windows, each portraying, in glowing colors and with great artistry, subjects pertaining to the adorable Sacrament of the Altar. Extending from the wainscot to the ceiling on the east wall and above the balcony on the west wall are the nationally famous paintings of Duveneck described on pages forty-two to forty-six.

It is in this chapel of the Blessed Sacrament that the beauty and glory of the Cathedral properly finds its richest expression. Here the utmost has been done to pro