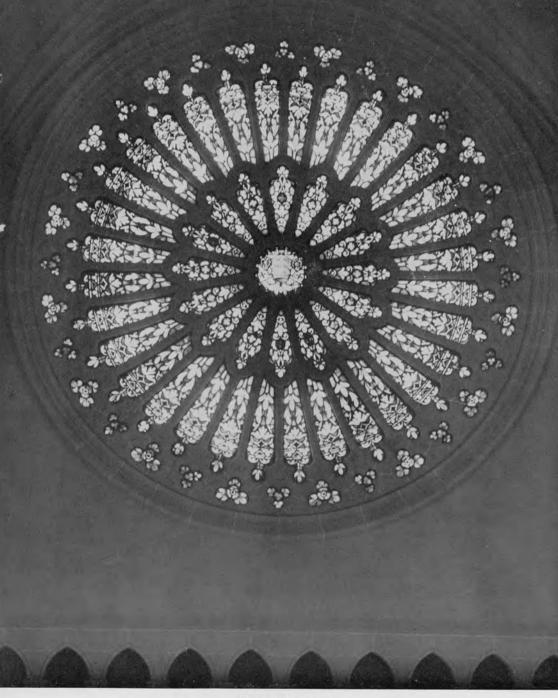

nter bottom and looking upward: Four large lilies, two on each side: "Virgin Most Pure." Two cherubs, one on each side: "Queen of Angels." Two rose branches, one on each side: "Mystical Rose."

On the right, an urn: "Singular Vessel of Devotion."

On the left, a burning lamp: "Seat of Wisdom."

On the right, heart pierced with sword: "The Sorrows of Mary."

On the left, a mirror, greenish blue oval: "Mirror of Justice."

On each side a tower: "Tower of David." "Tower of Ivory."

On each side, a monogram: "M" for Mary.

On each side two golden crowns: "Queen of Angels." "Queen of Virgins." "Queen of All Saints." "Queen conceived without original sin."

Still higher to the right, a house of golden hue: "House of gold."
To the left, a precious casket with two cherubs: "Ark of the
Covenant."



I gazed . . . lips formed A wordless prayer. My heart had struck Against despair. Rose Windom In St. Mary's Cathedral

Love glorified The jewelled glass; I knew that all My grief would pass. It did not wait, But ekked away Before my feet Touched outer clay.

> Mable Posegate September 3, 1946 Cincinnati, Ohio

The top center piece, a large golden monstrance, indicating the Blessed Sacrament.

In this massive window one-hundred seventeen distinct figures, exclusive of emblems, are portrayed in all the gorgeous hues and tones of the spectrum. Excepting the figures of the cherubs, all are draped in richly designed robes.

## Mist of Window Subjects

(in the order suggested for viewing them)

NOTE: Italic type indicates figures in tracery in the upper portions of the windows.

The entrance t