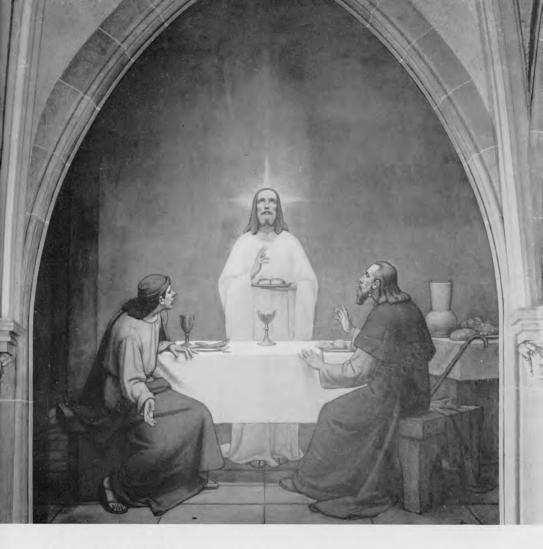

Form 10-300 (July 1969)

2

UNITED STATES DEPARTMENT OF THE INTERIOR NATIONAL PARK SERVICE

INVENTORY - NOMINATION FORM

(Type all entries - complete applicable sections)