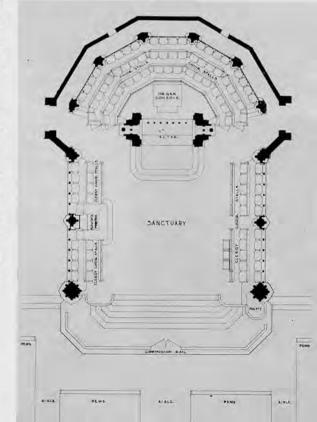

stalls, accommodating sixty members, partly to the rear of and partly flanking the altar. The enlarged sanctuary will place the Bishop's throne to better advantage and will provide for a larger number of clergy choir stalls. These, with other advantages may be seen from the new sanctuary floor plan shown with this article.

Part III. Refitting the entire sanctuary with new furnishings of carved oak.

The plans and specifications for Parts II and III have been prepared by the Edward J. Schulte Architectural Firm, Cincinnati, Ohio.

Actual work on the renovation program was begun in June, 1946. Part I has been virtually completed. These improvements have met with unanimous and enthusiastic approval. It is estimated that several years will be required for the completion of Parts II and III.



# Distorical Sketch of St. Mary's Cathedral Parish

The first parish in the City of Covington, Kentucky, was established by Bishop Flaget in the year of our Lord, 1833. It was called St. Mary's. The first church built to serve the congregation was located on the south side of Fifth Street between the present Notre Dame Academy and Montgomery Street. The lot, purchased in 1833, was in a wooded area in what was considered an isolated spot. The church, most likely a frame structure, was dedicated



The Most Rev. George A. Carrell, S.J., D.D. Nov. 1, 1853—Sept. 25, 1868

September 21, 1834. The first Pastor assigned to the Congregation of St. Mary's Church was the Dominican Missionary, the Reverend Stephen M. Montgomery, for whom Montgomery Street was later named. Father Montgomery minister