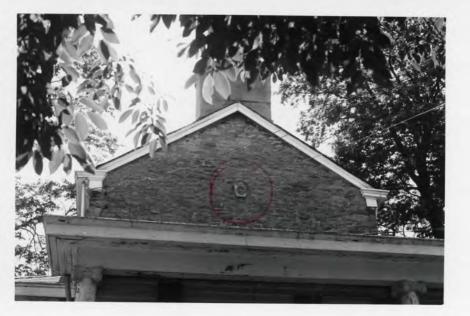

# 44. Description and House Plan:

Four bay, two story double cell, dry stone house, ca. 24 X 48, interior chimneys each gable end. Roughly coursed masonry; ten stone voussoirs without keys. Frames pegged & beaded, ogee trim, square sills, 9/6 sash both floors; first floor windows are larger than second. (Front frames concealed by storm windows.) Carved head of Indian built in masonry of east gable end. Original paint blue (under chipping thick white layer). Had five fireplaces (one in cellar). Some chair rail remains.