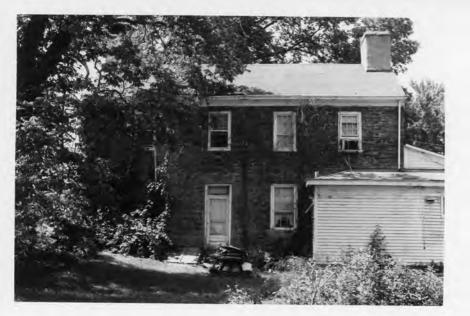

# 44. Description and House Plan:

Four bay, two story double cell, dry stone house, ca. 24 X 48, interior chimneys each gable end. Roughly coursed masonry; ten stone voussoirs without keys. Frames pegged & beaded, ogee trim, square sills, 9/6 sash both floors; first floor windows are larger than second. (Front frames concealed by storm windows.) Carved head of Indian built in masonry of east gable end. Original paint blue (under chipping thick white layer). Had five fireplaces (one in cellar). Some chair rail remains.

Trim a back weisens v door

In 1913 the house was "modernized": new cornice, chimneys stuccoed, new stair (larger), new flooring, two front doors closed and one center door put in—door from owner's saloon. One story frame wing on east end and one story veranda built on front and end.

The log cabin was moved from behind the house to rear and side of house where it now is and covered with weatherboard. The slavequarters are also weatherboarded—no longer part of property.

House located on gentle hillside facing the OhioRiver. Very long narrow lot goes from KY 8 (River Road) back to next street. Town of Bromley on east side of lot.