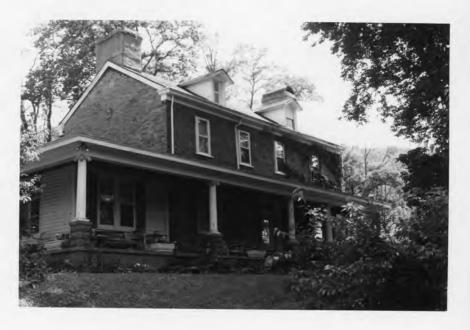

# 44. Description and House Plan:

Four bay, two story double cell, dry stone house, ca. 24 X 48, interior chimneys each gable end. Roughly coursed masonry; ten stone voussoirs without keys. Frames pegged & beaded, ogee trim, square sills, 9/6 sash both floors; first floor windows are larger than second. (Front frames concealed by storm windows.) Carved head of Indian built in masonry of east gable end. Original paint blue (under chipping thick white layer). Had five fireplaces (one in cellar). Some chair rail remains.

Trim a back weisens v door

In 1913 the house was "modernized": new cornice, chimneys stuccoed, new stair (larger), new flooring, two front doors closed and one center door put in—door from owner's saloon. One story frame wing on east end and one story veranda built on front and end.

The log cabin was moved from behind the house to rear and side of house where it now is and covered with weatherboard. The slavequarters are also weatherboarded—no longer part of property.

House located on gentle hillside facing the OhioRiver. Very long narrow lot goes from KY 8 (River Road) back to next street. Town of Bromley on east side of lot.