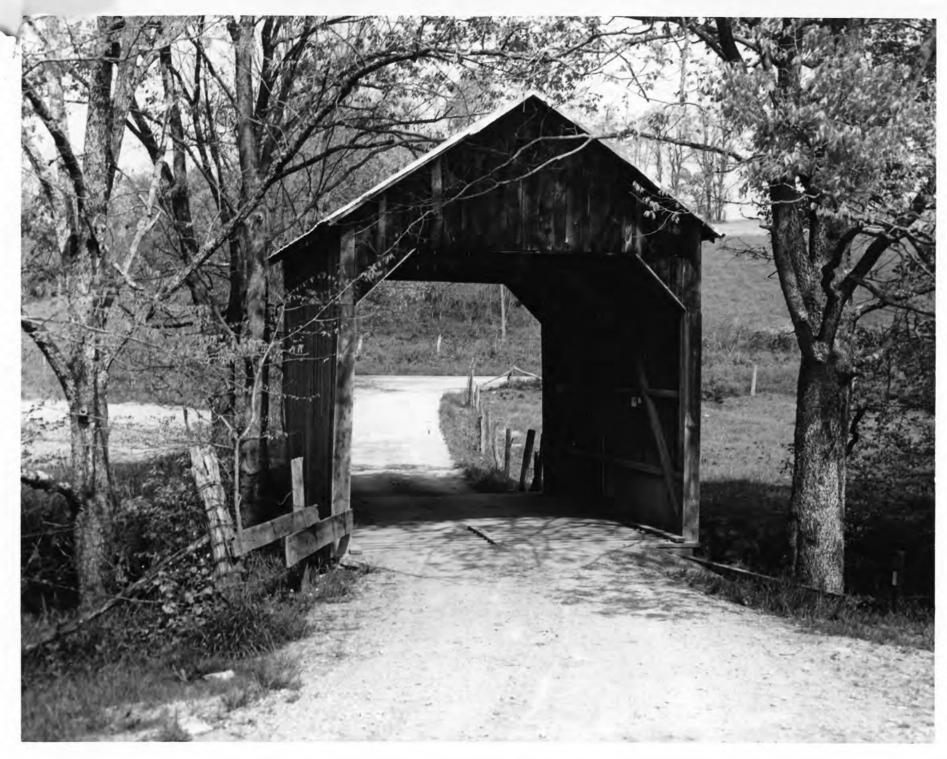

DESCRIBE THE PRESENT AND ORIGINAL (IF KNOWN) PHYSICAL APPEARANCE

The Valley Pike Covered Bridge in Mason County crosses the Frasure Branch of Lee Creek, directly off Valley Pike, 1.5 miles from intersection with Kentucky Route 10. The bridge is located on the property of Mrs. R. W. Bouldin.

The truss design of the bridge is a single kingpost system, resting on stone abutments. Typical of this type of design, the span is short; approximately 30-35 feet in length. Vertically sided and roofed with corrugated tin, the bridge is still open and in use on the Bouldin Farm.

STATEMENT OF SIGNIFICANCE

The Valley Pike Covered Bridge is the only privately-owned covered bridge in Kentucky. Built for access to farmland and barns across the Bouldin farm, it resembles a small barn itself.