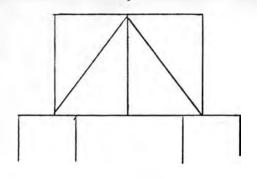

1. THE KINGPOST TRUSS. The kingpost is the oldest and simplest truss, used in roof building for hundreds of years. It consists essentially of the basic truss triangle with two timbers slanting. down from the center to the ends of the lower chord of the bridge. The kingpost extends down vertically from the center to the lower chord, forming two combined triangles. This post is a tension member, with the diagonals and lower chord in compression. There are 53 covered bridges of this type in use, half of them in Pennsylvania. These bridges are seldom over 30 to 35 feet long, but with the use of reinforcing timbers and rods - diagonal, horizontal or vertical - spans of over double this length have occasionally been noted.

Diagram Description of King Post Truss

| D                                                | · ·                                                                        | 76000924             |
|--------------------------------------------------|----------------------------------------------------------------------------|----------------------|
| State Valley                                     | Pike Covered Bridge Working Number 7. 11. 75. 1335                         | Marson               |
| State Ky.                                        | Working Number 7. 11. 25. 1335                                             |                      |
| TECHNICAL                                        |                                                                            | CONTROL              |
| Photos/<br>Maps/                                 |                                                                            | OK ON TH             |
|                                                  |                                                                            | HISTORIAN            |
|                                                  |                                                                            | IIISTORIAN           |
| Cou't they eve                                   | n estimate date? ARCHITE                                                   | CTURAL HISTORIAN     |
| engineering or                                   | n estimate date? ARCHITEC<br>red cov. bidge in State. No<br>transportation | RETURN HWYALL        |
|                                                  |                                                                            | ARCHEOLOGIST         |
|                                                  |                                                                            |                      |
| 1                                                |                                                                            |                      |
| 10.                                              |                                                                            | OTHER                |
|                                                  |                                                                            | C. HAER              |
|                                                  | Reteire with Sample form for                                               | Inventory ABA 7/23   |
| (d.                                              | Reteire with sample form for 17 and OH.                                    | Review Relianced     |
|                                                  | R                                                                          | EVIEW UNIT CHIEF     |
|                                                  |                                                                            | Cole                 |
|                                                  |                                                                            | 3-24-76              |
|                                                  |                                                                            | BRANCH CHIEF         |
|                                                  |                                                                            | Hungo                |
|                                                  |                                                                            | 7 sur. 76            |
|                                                  |                                                                            | KEEPER               |
| 30 - 3                                           |                                                                            | Hunge                |
|                                                  |                                                                            | for Murly L          |
| National Desistant Vat                           |                                                                            | 1                    |
| National Register Writ<br>Federal Register Entry |                                                                            | Entered MAR 2 6 1976 |
| caciai Register Entry                            | Re-submit                                                                  | - 102 22 22 22 22    |