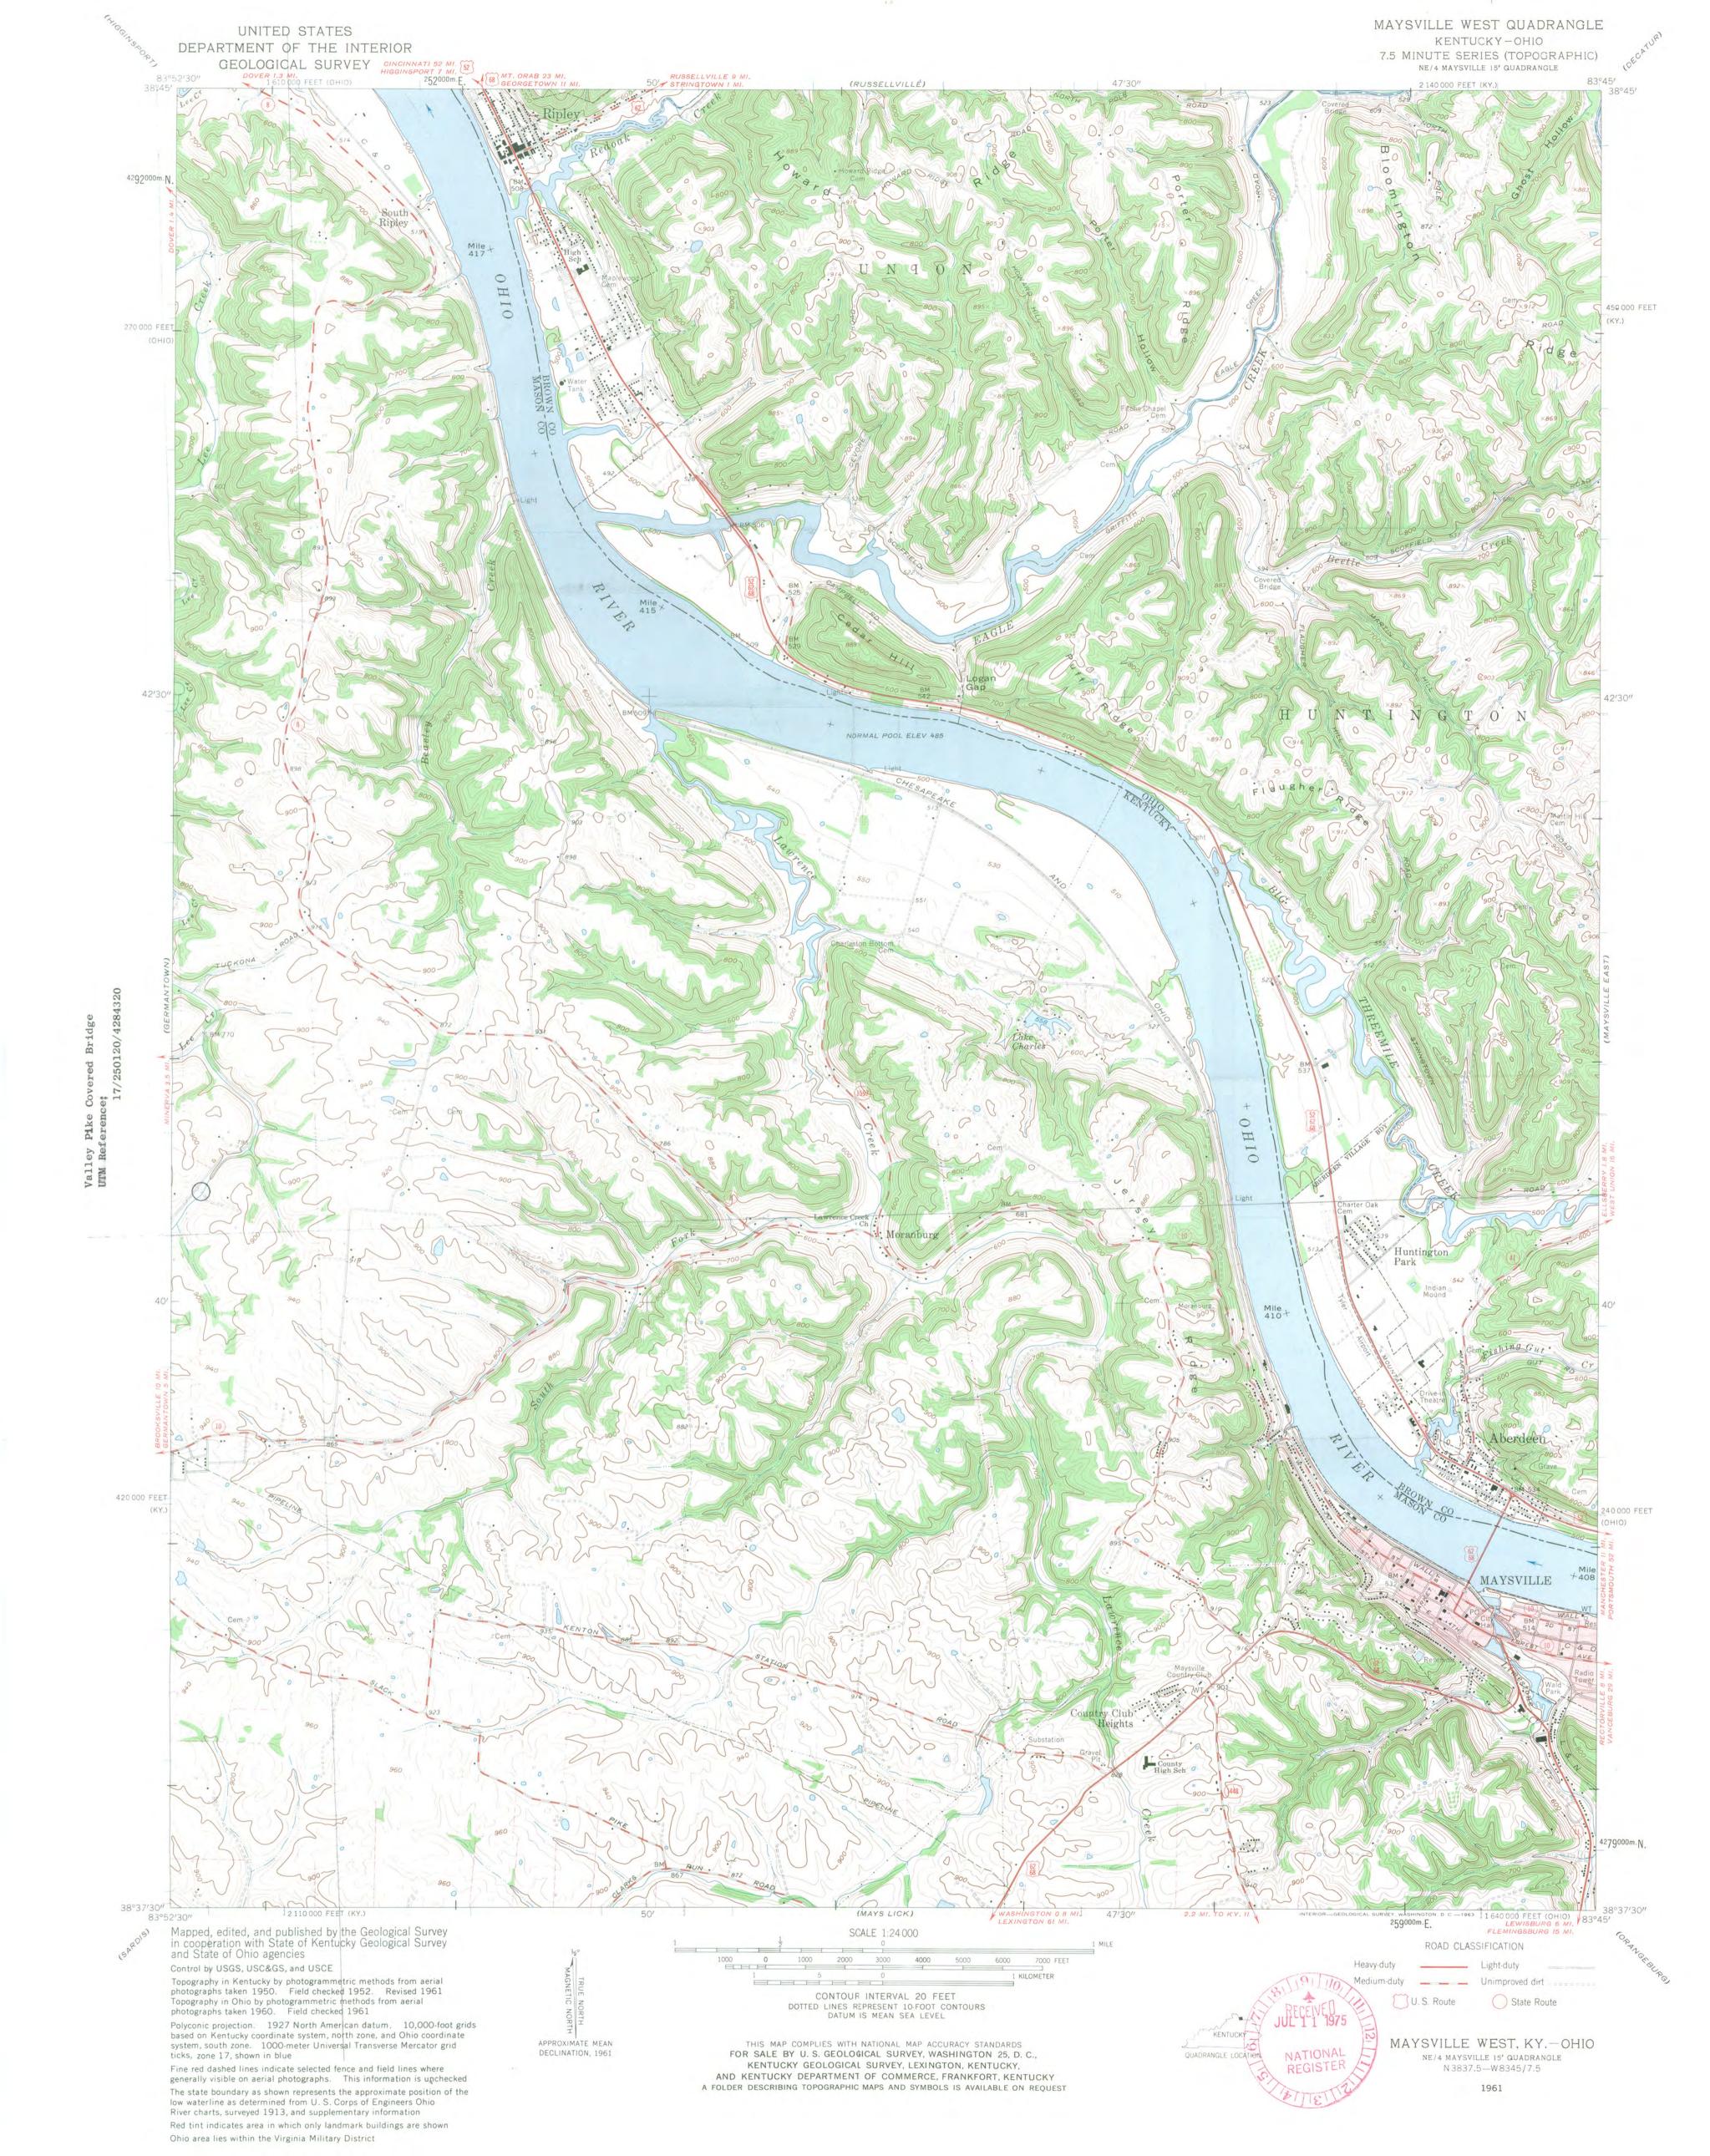

#### NATIONAL REGISTER OF HISTORIC PLACES INVENTORY -- NOMINATION FORM

SEE INSTRUCTIONS IN HOW TO COMPLETE NATIONAL REGISTER FORMS TYPE ALL ENTRIES -- COMPLETE APPLICABLE SECTIONS 1 NAME HISTORIC Valley Pike Covered Bridge Same 2 LOCATION w of may soulle of 1248 STREET & NUMBER tion with Kentucky Route 10. Over Frasure Branch on Valley Pike, 1.5 miles from intersec-CONGRESSIONAL DISTRICT CITY, TOWN 7 VICINITY OF Fern Leaf COUNTY CODE CODE 021 Mason 161 Kentucky 3 CLASSIFICATION PRESENT USE OWNERSHIP STATUS CATEGORY AGRICULTURE PUBLIC MUSEUM \_\_DISTRICT \_OCCUPIED \_BUILDING(S) XPRIVATE \_UNOCCUPIED \_\_COMMERCIAL \_\_PARK WORK IN PROGRESS EDUCATIONAL PRIVATE RESIDENCE XSTRUCTURE BOTH \_SITE **PUBLIC ACQUISITION ACCESSIBLE** ENTERTAINMENT \_\_RELIGIOUS X.YES: RESTRICTED \_OBJECT \_GOVERNMENT SCIENTIFIC IN PROCESS X TRANSPORTATION \_YES: UNRESTRICTED INDUSTRIAL BEING CONSIDERED \_MILITARY \_OTHER: \_NO 4 OWNER OF PROPERTY NAME Mrs. R. W. Bouldin STREET & NUMBER Valley Pike STATE CITY, TOWN X VICINITY OF Kentucky Fern Leaf LOCATION OF LEGAL DESCRIPTION REGISTRY OF DEEDS, ETC. Mason County Courthouse STREET & NUMBER STATE CITY, TOWN Mayesville Kentucky REPRESENTATION IN EXISTING SURVEYS Survey of Historical Sites in Kentucky DATE FEDERAL X STATE \_COUNTY \_LOCAL 1971 DEPOSITORY FOR SURVEY RECORDS Kentucky Heritage Commission STATE CITY, TOWN Kentucky Frankfort

DESCRIBE THE PRESENT AND ORIGINAL (IF KNOWN) PHYSICAL APPEARANCE

The Valley Pike Covered Bridge in Mason County crosses the Frasure Branch of Lee Creek, directly off Valley Pike, 1.5 miles from intersection with Kentucky Route 10. The bridge is located on the property of Mrs. R. W. Bouldin.