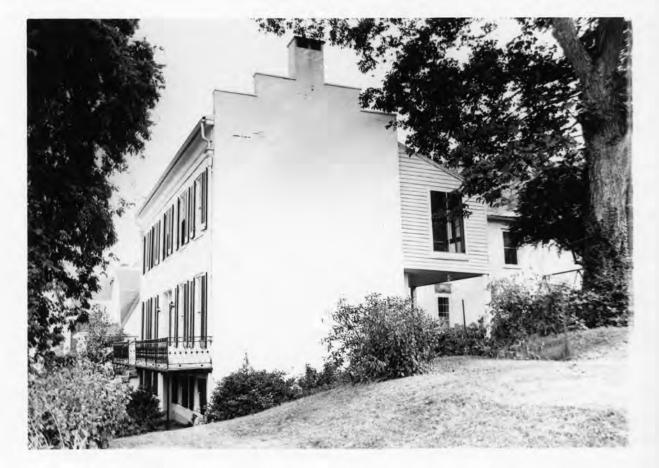

This approach in plate them on                          | the map which in 1876 and terry                                                        |
| KEEPER State places primite see willing to while rept.               | week anyway as a district. Sice the 11.5.74                                            |
| no had & the flute conser                                            | with the when the ten district what if                                                 |
| National Register Write-up Nov 20 - 79 Federal Register entry 1/7/75 | Send-backRe-submit                                                                     |
|                                                                      | Entered NOV 7 1974                                                                     |

















# Kentucky Heritage Commission

### 401 Wapping Street Frankfort, Kentucky 40601

October 28, 1974

Dr. William J. Murtagh, Keeper National Register of Historic Places United States Department of the Interior National Park Service 18th and C Streets, N. W. Washington, D. C. 20240



Dear Doctor Murtagh:

Enclosed is the National Register Nomination Form for the West Fourth Street District, 24, 29, 31, 32 and 33 West Fourth Street, Maysville, Mason County, Kentucky. This nomination was approved by the Kentucky Historic Preservation Review Board on September 17, 1974. As State Historic Preservation Officer, I recommend it be entered on the National Register of Historic Places.

Please be advised that the Hayswood Hospital is planning to demolish the Ficklin House in order to cons