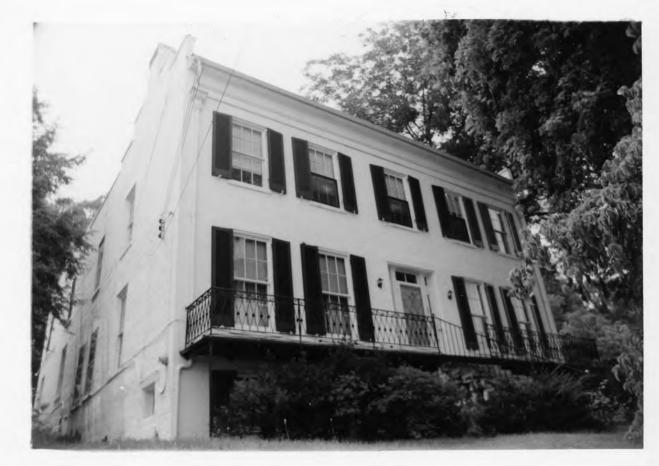

F This approach in plate them on                          | the map which in 1876 and terry                                                        |
| KEEPER State places primite see willing to while rept.               | week anyway as a district. Sice the 11.5.74                                            |
| no had & the flute conser                                            | with the when the ten district what if                                                 |
| National Register Write-up Nov 20 - 79 Federal Register entry 1/7/75 | Send-backRe-submit                                                                     |
|                                                                      | Entered NOV 7 1974                                                                     |

















# Kentucky Heritage Commission

### 401 Wapping Street Frankfort, Kentucky 40601

October 28, 1974

Dr. William J. Murtagh, Keeper National Register of Historic Places United States Department of the Interior National Park Service 18th and C Streets, N. W. Washington, D. C. 20240



Dear Doctor Murtagh:

Enclosed is the National Register Nomination Form for the West Fourth Street District, 24, 29, 31, 32 and 33 West Fourth Street, Maysville, Mason County, Kentucky. This nomination was approved by the Kentucky Historic Preservation Review Board on September 17, 1974. As State Historic Preservation Officer, I recommend it be entered on the National Register of Historic Places.

Please be advised that the Hayswood Hospital is planning to demolish the Ficklin House in order to co