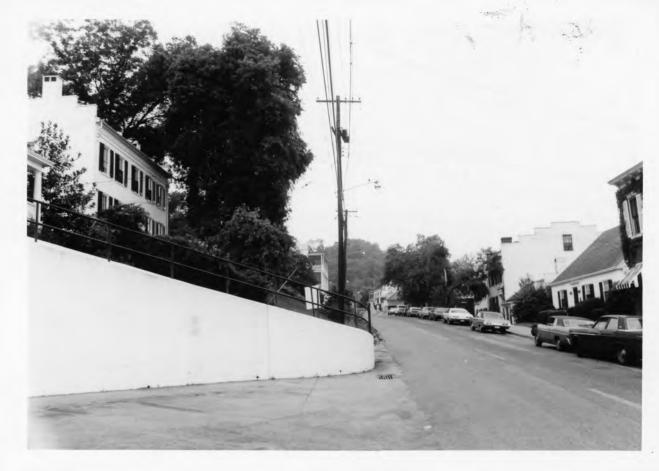

IEF This approach in plate them on                          | the map which in 1876 and terry                                                        |
| KEEPER State places primite see willing to while rept.               | week anyway as a district. Sice the 11.5.74                                            |
| no had & the flute conser                                            | with the when the ten district what if                                                 |
| National Register Write-up Nov 20 - 79 Federal Register entry 1/7/75 | Send-backRe-submit                                                                     |
|                                                                      | Entered NOV 7 1974                                                                     |

















# Kentucky Heritage Commission

### 401 Wapping Street Frankfort, Kentucky 40601

October 28, 1974

Dr. William J. Murtagh, Keeper National Register of Historic Places United States Department of the Interior National Park Service 18th and C Streets, N. W. Washington, D. C. 20240



Dear Doctor Murtagh:

Enclosed is the National Register Nomination Form for the West Fourth Street District, 24, 29, 31, 32 and 33 West Fourth Street, Maysville, Mason County, Kentucky. This nomination was approved by the Kentucky Historic Preservation Review Board on September 17, 1974. As State Historic Preservation Officer, I recommend it be entered on the National Register of Historic Places.

Please be advised that the Hayswood Hospital is planning to demolish the Ficklin House in order to