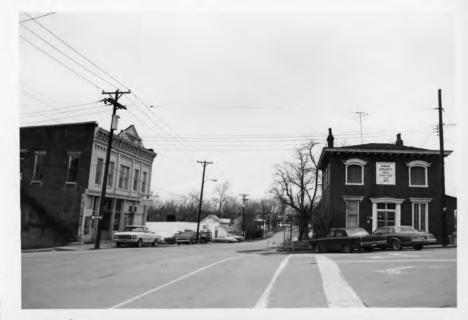

#### Central Owenton Historic District Description

The Central Owenton Historic District is located in the center of the oldest part of town (see map 6), and includes the business area of W.Seminary from Main to Madison (see photos 1, 2, 3, & 4), the 100F Building and the jail at Seminary and Madison (see photo 5), the Courthouse Square (see photos 6, 7, 8, & 9), and the business block of North Thomas from Bryan to Seminary (see photos 10, 11). The majority of the buildings date from the 1890s through 1905, with some earlier examples such as the jail and the Courthouse, and several buildings constructed between 1905 and 1925. All of the buildings within the district serve commercial or governmental functions. All but the Arnold Building (site 5) are of brick; most are two-story. The prevailing style is eclectic, with details reflective of turn-of-the-century decorative elements. The later additions are compatible in terms of scale, materials, and placement in the streetscape.

The fire of 1893 demolished the remainder of the 100 blocks of W.Seminary Street, but busines: men were quick to rebuild. A major addition to the business area was the new Masonic Lodge (site 7, also photo 3), built in conjunction with the IOOF in 1894. This large eclectic building housed the lodge halls on the upper level and was rented for commercial use below. The IOOF also built another building for commercial rental, at the corner of Seminary and Madison, in 1898. It is also done in the poular late 19th century eclectic style, with corbeled brickwork and other decorative details (site 2, also photos 5 and 6).