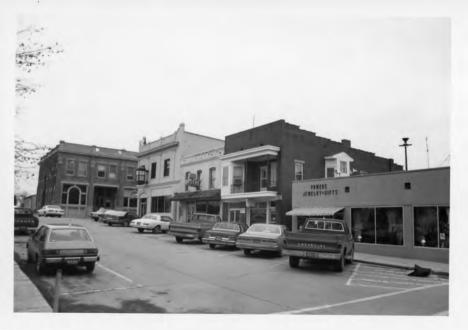

#### Central Owenton Historic District Description

The Central Owenton Historic District is located in the center of the oldest part of town (see map 6), and includes the business area of W.Seminary from Main to Madison (see photos 1, 2, 3, & 4), the 100F Building and the jail at Seminary and Madison (see photo 5), the Courthouse Square (see photos 6, 7, 8, & 9), and the business block of North Thomas from Bryan to Seminary (see photos 10, 11). The majority of the buildings date from the 1890s through 1905, with some earlier examples such as the jail and the Courthouse, and several buildings constructed between 1905 and 1925. All of the buildings within the district serve commercial or governmental functions. All but the Arnold Building (site 5) are of brick; most are two-story. The prevailing style is eclectic, with details reflective of turn-of-the-century decorative elements. The later additions are compatible in terms of scale, materials, and placement in the streetscape.

Page

OMB No. 1024-0018 Exp. 10-31-84

Central Owenton Historic District Statement of Significance

The Central Owenton Historic District is significant as the focus of government and commercial activities in Owen County. The district contains the best collection of commercial architecture in the county. The central business district around the Courthouse Square was comprised of a variety of commercial buildings (see map 4). Only three of the present buildings on W.Seminary predate the fire of 1893, and all were damaged to some extent. Although the Kemper, Ransdell and Co. Drugstore (site 3, also photo 3) dates to c.1880, it is difficult to determine its original fabric. This building survived the 1893 fire and another in 1919, and currently retains its 1920's appearance. The other two survivors are Herndon's Hardware Store, c.1892 (site 10, also photo 2), and the Farmers' National Bank Building, c. 1885 (site 9, also photo 2). Both are fine examples of late 19th century commercial style. The bank was built in the Italianate style, with a decorative cornice and hoodmolds over the windows. Herndon's is still in use as a hardware store (now Minch's) and retains its original architectural integrity on both the exterior and interior.

The fire of 1893 demolished the remainder of the 100 blocks of W.Seminary Street, but busines: men were quick to rebuild. A major addition to the business area was the new Masonic Lodge (site 7, also photo 3), built in conjunction with the IOOF in 1894. This large eclectic building housed the lodge halls on the upper level and was rented for commercial use below. The IOOF also built another building for commercial rental, at the corner of Seminary and Madison, in 1898. It is also done in the poular late 19th century eclectic style, with corbeled brickwork and other decorative details (site 2, also photos 5 and 6).

A group of professional men--doctors and lawyers-- built their offices c.1895 in the heart of the central business district (site 8, also photo 2). Although constructed as two separate buildings with a common fire wall, a common front facade was remodeled in the early 20th century. Other commerical buildings along W.Seminary that add to the late 19th century appearance of the district include the Fullilove Building, c.1898 (site 11, also photo 1); Berthel's Restaurant, c.1898 (site 12, also photo 1); and the Henry Block, built by Dr. D.S. Henry in 1899 (site 6, also photo 3).

Owenton's commercial prosperity continued into the early years of the 20th century, and a number of commercial additions were made to the central business area near the Courthouse Square at that time. Some of the early 20th century buildings were a continued response to the fire of 1893. The Knights of Pythias built their lodge hall in 1903 at the southwest corner of Seminary and Main (site 14, also photo 1). The building is in the same popular eclectic style as earlier examples on W.Seminary, and was designed for lodge use on the upper story with the lower level rented for commercial purposes. A small brick building was constructed next door, also in 1903. Built for Otho Carroll as a barber shop, it is of indeterminate style with simple eclectic detailing (site 13, also photo 1).