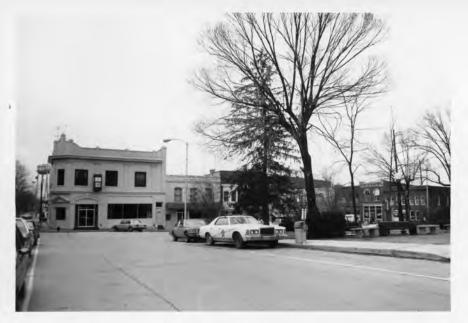

#### Central Owenton Historic District Description

The Central Owenton Historic District is located in the center of the oldest part of town (see map 6), and includes the business area of W.Seminary from Main to Madison (see photos 1, 2, 3, & 4), the 100F Building and the jail at Seminary and Madison (see photo 5), the Courthouse Square (see photos 6, 7, 8, & 9), and the business block of North Thomas from Bryan to Seminary (see photos 10, 11). The majority of the buildings date from the 1890s through 1905, with some earlier examples such as the jail and the Courthouse, and several buildings constructed between 1905 and 1925. All of the buildings within the district serve commercial or governmental functions. All but the Arnold Building (site 5) are of brick; most are two-story. The prevailing style is eclectic, with details reflective of turn-of-the-century decorative elements. The later additions are compatible in terms of scale, materials, and placement in the streetscape.

The fire of 1893 demolished the remainder of the 100 blocks of W.Seminary Street, but busines: men were quick to rebuild. A major addition to the business area was the new Masonic Lodge (site 7, also photo 3), built in conjunction with the IOOF in 1894. This large eclectic building housed the lodge halls on the upper level and was rented for commercial use below. The IOOF also built another building for commercial rental, at the corner of Seminary and Madison, in 1898. It is also done in the poular late 19th century eclectic style, with corbeled brickwork and other decorative details (site 2, also photos 5 and 6).