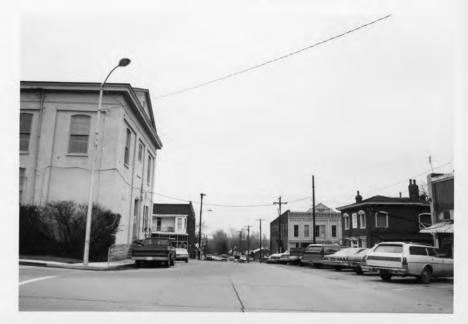

#### Central Owenton Historic District Description

The Central Owenton Historic District is located in the center of the oldest part of town (see map 6), and includes the business area of W.Seminary from Main to Madison (see photos 1, 2, 3, & 4), the 100F Building and the jail at Seminary and Madison (see photo 5), the Courthouse Square (see photos 6, 7, 8, & 9), and the business block of North Thomas from Bryan to Seminary (see photos 10, 11). The majority of the buildings date from the 1890s through 1905, with some earlier examples such as the jail and the Courthouse, and several buildings constructed between 1905 and 1925. All of the buildings within the district serve commercial or governmental functions. All but the Arnold Building (site 5) are of brick; most are two-story. The prevailing style is eclectic, with details reflective of turn-of-the-century decorative elements. The later additions are compatible in terms of scale, materials, and placement in the streetscape.

A group of professional men--doctors and lawyers-- built their offices c.1895 in the heart of the central business district (site 8, also photo 2). Although constructed as two separate buildings with a common fire wall, a common front facade was remodeled in the early 20th century. Other commerical buildings along W.Seminary that add to the late 19th century appearance of the district include the Fullilove Building, c.1898 (site 11, also photo 1); Berthel's Restaurant, c.1898 (site 12, also photo 1); and the Henry Block, built by Dr. D.S. Henry in 1899 (site 6, also photo 3).

Owenton's commercial prosperity continued into the early years of the 20th century, and a number of commercial additions were made to the central business area near the Courthouse Square at that time. Some of the early 20th century buildings were a continued response to the fire of 1893. The Knights of Pythias built their lodge hall in 1903 at the southwest corner of Seminary and Main (site 14, also photo 1). The building is in the same popular eclectic style as earlier examples on W.Seminary, and was designed for lodge use on the upper story with the lower level rented for commercial purposes. A small brick building was constructed next door, also in 1903. Built for Otho Carroll as a barber shop, it is of indeterminate style with simple eclectic detailing (site 13, also photo 1).