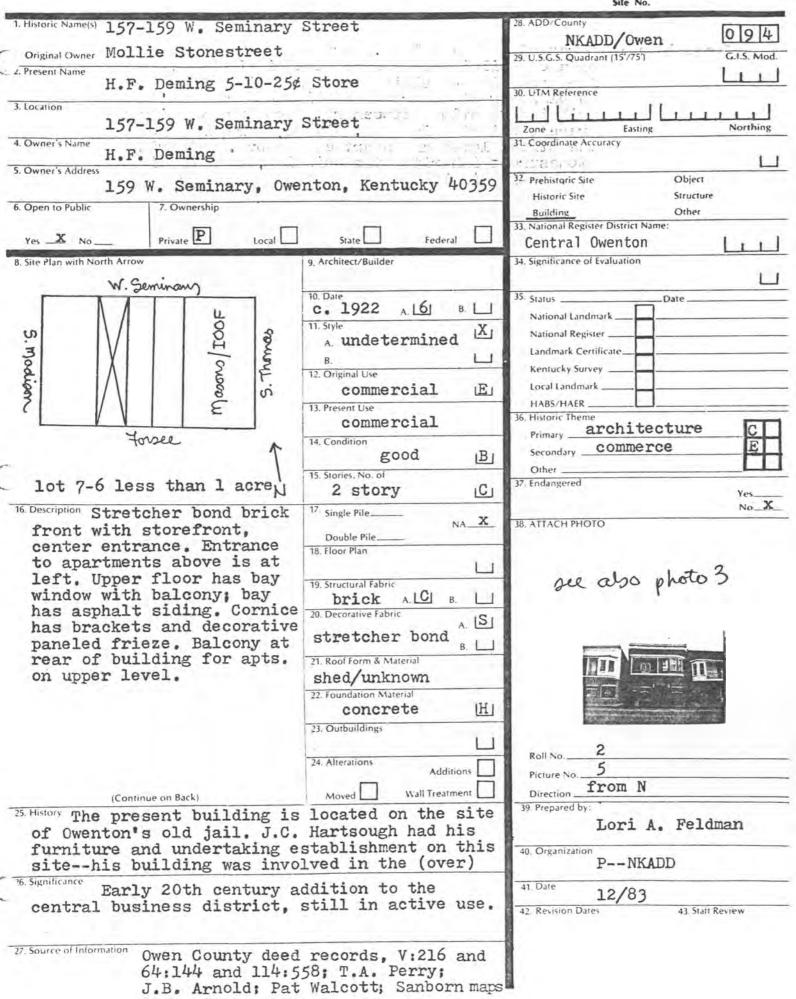

That same building style can be found at the opposite end of the central business area, on W. Seminary Street. A fire in 1919 destroyed the western part of the block opposite the Courthouse, and new stores were built to replace those lost. The Arnold Building (site 5, also photo 3) is the only concrete structure in the Central Owenton Historic District. Built in 1920, it has new siding on the lower level but retains its original sense of scale and design. Next door, Mollie Stonestreet built her store c.1922 (site 4, also photo 3) in a similar style.