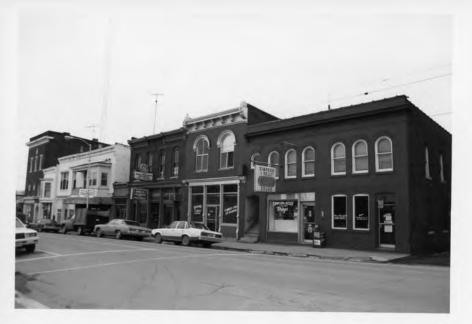

#### Central Owenton Historic District Description

The Central Owenton Historic District is located in the center of the oldest part of town (see map 6), and includes the business area of W.Seminary from Main to Madison (see photos 1, 2, 3, & 4), the 100F Building and the jail at Seminary and Madison (see photo 5), the Courthouse Square (see photos 6, 7, 8, & 9), and the business block of North Thomas from Bryan to Seminary (see photos 10, 11). The majority of the buildings date from the 1890s through 1905, with some earlier examples such as the jail and the Courthouse, and several buildings constructed between 1905 and 1925. All of the buildings within the district serve commercial or governmental functions. All but the Arnold Building (site 5) are of brick; most are two-story. The prevailing style is eclectic, with details reflective of turn-of-the-century decorative elements. The later additions are compatible in terms of scale, materials, and placement in the streetscape.

Page

OMB No. 1024-0018 Exp. 10-31-84

Central Owenton Historic District Statement of Significance

The Central Owenton Historic District is significant as the focus of government and commercial activities in Owen County. The district contains the best collection of commercial architecture in the county. The central business district around the Courthouse Square was comprised of a variety of commercial buildings (see map 4). Only three of the present buildings on W.Seminary predate the fire of 1893, and all were damaged to some extent. Although the Kemper, Ransdell and Co. Drugstore (site 3, also photo 3) dates to c.1880, it is difficult to determine its original fabric. This building survived the 1893 fire and another in 1919, and currently retains its 1920's appearance. The other two survivors are Herndon's Hardware Store, c.1892 (site 10, also photo 2), and the Farmers' National Bank Building, c. 1885 (site 9, also photo 2). Both are fine examples of late 19th century commercial style. The bank was built in the Italianate style, with a decorative cornice and hoodmolds over the windows. Herndon's is still in use as a hardware store (now Minch's) and retains its original architectural integrity on both the exterior and interior.

The fire of 1893 demolished the remainder of the 100 blocks of W.Seminary Street, but busines: men were quick to rebuild. A major addition to the business area was the new Masonic Lodge (site 7, also photo 3), built in conjunction with the IOOF in 1894. This large eclectic building housed the lodge halls on the upper level and was rented for commercial use below. The IOOF also built another building for commercial rental, at the corner of Seminary and Madison, in 1898. It is also done in the poular late 19th century eclectic style, with corbeled brickwork and other decorative details (site 2, also photos 5 and 6).

A group of professional men--doctors and lawyers-- built their offices c.1895 in the heart of the central business district (site 8, also photo 2). Although constructed as two separate buildings with a common fire wall, a common front facade was remodeled in the early 20th century. Other commerical buildings along W.Seminary that add to the late 19th century appearance of the district include the Fullilove Building, c.1898 (site 11, also photo 1); Berthel's Restaurant, c.1898 (site 12, also photo 1); and the Henry Block, built by Dr. D.S. Henry in 1899 (site 6, also photo 3).

Owenton's commercial prosperity continued into the early years of the 20th century, and a number of commercial additions were made to the central business area near the Courthouse Square at that time. Some of the early 20th century buildings were a continued response to the fire of 1893. The Knights of Pythias built their lodge hall in 1903 at the southwest corner of Seminary and Main (site 14, also photo 1). The building is in the same popular eclectic style as earlier examples on W.Seminary, and was designed for lodge use on the upper story with the lower level rented for commercial purposes. A small brick building was constructed next door, also in 1903. Built for Otho Carroll as a barber shop, it is of indeterminate style with simple eclectic detailing (site 13, also photo 1).