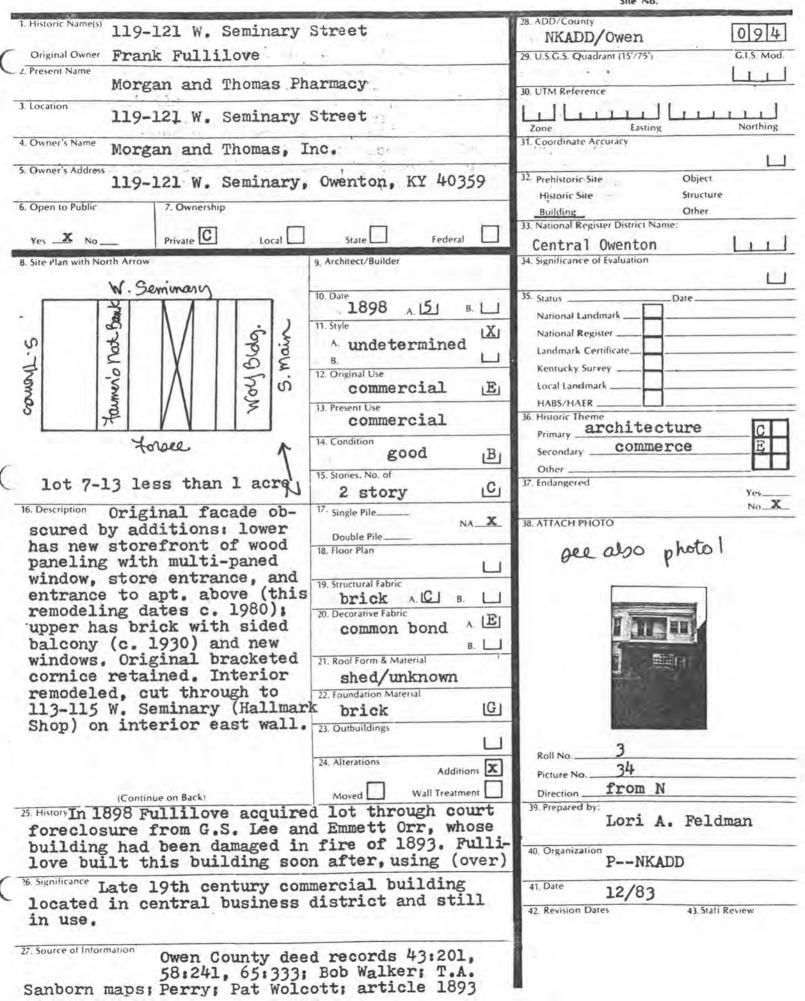

A group of professional men--doctors and lawyers-- built their offices c.1895 in the heart of the central business district (site 8, also photo 2). Although constructed as two separate buildings with a common fire wall, a common front facade was remodeled in the early 20th century. Other commerical buildings along W.Seminary that add to the late 19th century appearance of the district include the Fullilove Building, c.1898 (site 11, also photo 1); Berthel's Restaurant, c.1898 (site 12, also photo 1); and the Henry Block, built by Dr. D.S. Henry in 1899 (site 6, also photo 3).