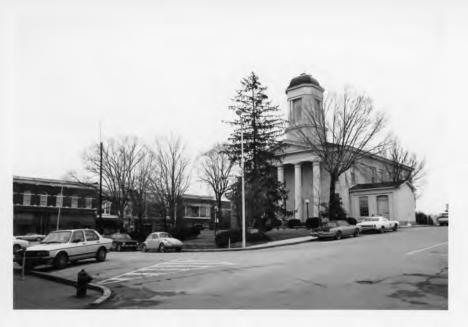

#### Central Owenton Historic District Description

The Central Owenton Historic District is located in the center of the oldest part of town (see map 6), and includes the business area of W.Seminary from Main to Madison (see photos 1, 2, 3, & 4), the 100F Building and the jail at Seminary and Madison (see photo 5), the Courthouse Square (see photos 6, 7, 8, & 9), and the business block of North Thomas from Bryan to Seminary (see photos 10, 11). The majority of the buildings date from the 1890s through 1905, with some earlier examples such as the jail and the Courthouse, and several buildings constructed between 1905 and 1925. All of the buildings within the district serve commercial or governmental functions. All but the Arnold Building (site 5) are of brick; most are two-story. The prevailing style is eclectic, with details reflective of turn-of-the-century decorative elements. The later additions are compatible in terms of scale, materials, and placement in the streetscape.