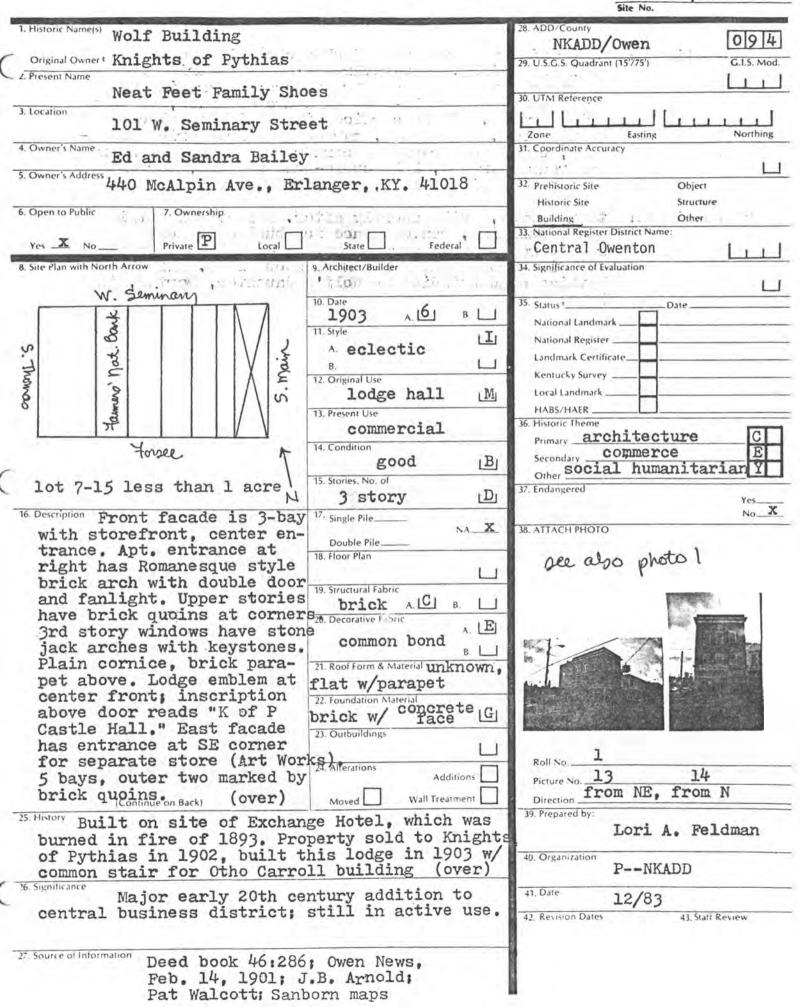

That same building style can be found at the opposite end of the central business area, on W. Seminary Street. A fire in 1919 destroyed the western part of the block opposite the Courthouse, and new stores were built to replace those lost. The Arnold Building (site 5, also photo 3) is the only concrete structure in the Central Owenton Historic District. Built in 1920, it has new siding on the lower level but retains its original sense of scale and design. Next door, Mollie Stonestreet built her store c.1922 (site 4, also photo 3) in a similar style.

The 1920s marked the end of Owenton's commercial prosperity--due to a variety of modern technological advances and a drop in population--and there has been little change in the architectural component of the town since that time. Owenton still serves as the govern-ment and commercial center of Owen County, and the present-day city, particularly the down-town area, appears much the same as it did in the early part of the century.

The majority of Owenton's late 19th and early 20th century buildings are still in active use. Because it remains historically intact and continues to reflect its original sense of time, Owenton's architecture stands as an important and informative historical record of a small Northern Kentucky commercial center.

Conta S

brite.

01.00 1 1102 3D+0

02:2C

and the second second

46

|                                                                |                          | Site No.                                     |                 |
|----------------------------------------------------------------|--------------------------|----------------------------------------------|-----------------|
| 1. Historic Name(s) IOOF Building                              |                          | 28. ADD/County<br>NKADD/Owen                 | 094             |
| Original Owner IOOF Lodge                                      | 10 M                     | Commence and the SPA of the Manager and Pro- | G.I.S. Mod.     |
|                                                                | Duthic Unhol-            | 29.1U.S.G.S. Quadrant (15'/75')              | G.I.S. Mod.     |
| Graceway Baptist Miss                                          | sion' stery Shop         | 30. UTM Reference                            |                 |
| 3. Location                                                    |                          | 1. M                                         |                 |
| , 205-207 W. Seminary S                                        | Street                   | Zone Easting                                 | Northing        |
| 4. Owner's Name<br>IOOF Lodge                                  |                          | 31. Coordinate Accuracy                      |                 |
| 5. Owner's Address                                             |                          |                                              |                 |
| 137 W. Seminary, Ower                                          | nton, Kentucky 40359     |                                              | bject           |
| 6. Open to Public 7. Ownership                                 |                          |                                              | ructure<br>ther |
|                                                                |                          | 33. National Register District Name:         |                 |
| Yes X No Private C Local                                       | State Federal            | Central Owenton                              | Lul             |
| 8. Site Plan with North Arrow 9.                               | Architect/Builder        | 34. Significance of Evaluation               |                 |
|                                                                |                          | C                                            |                 |
|                                                                | 1898 ALS BL              | 35. Status Date                              | i <u></u>       |
| jail                                                           | I. Style                 | National Landmark                            |                 |
|                                                                | A eclectic               | National Register                            |                 |
| §                                                              | в. Ц                     | Kentucky Survey                              |                 |
| W. Seminerry 3                                                 | 2. Original Use          | Local Landmark                               |                 |
| W. Seminery                                                    | commercial E             | HABS/HAER                                    |                 |
|                                                                | church/business          | 36. Historic Theme                           |                 |
|                                                                | A. Condition             | Primary architecture                         | E               |
|                                                                | good B                   | Secondary                                    |                 |
|                                                                | 5. Stories. No. of       | Other<br>37. Endangered                      |                 |
| lot 7-4 less than 1 acre N                                     | 2 story C                |                                              | YesX            |
|                                                                | 7. Single Pile NAX       | 38. ATTACH PHOTO                             | No              |
| businesses on lower and apts.                                  | Double Pile              |                                              |                 |
| above. Lower bays marked by acast iron pilasters; store-       | 8. Floor Plan            | see also photos                              | 5 Sand 6        |
| front has been modernized                                      | 9. Structural Fabric     | der and prace                                |                 |
| Upper story has 2/2 double-                                    | brick ALCI B. L          | A Difference in the second second            |                 |
|                                                                | 0. Decorative Fabric     |                                              |                 |
| brick pilasters. Corbeled                                      | Common Dona              | T                                            |                 |
| string course below cornice;<br>cast iron cornice has brac-    | B. L                     |                                              |                 |
| keted and paneled frieze.                                      | shed/unknown             |                                              |                 |
| Falce nediment shove comice                                    | 2 Foundation Material    |                                              | artigent.       |
| has "IOOF" and date of bldg.                                   | brick w/ concrete G      |                                              | Carlos Carlos   |
| One opening in west facade,                                    | 3. Outbuildings          |                                              |                 |
| remains of another building<br>evident. East facade has 2/2    |                          | Roll No. 2                                   |                 |
| double-hung windows w/ plain                                   | 4. Alterations Additions | Picture No.                                  |                 |
| sills and lintels; firestair                                   | Moved Wall Treatment     | Direction from NE                            |                 |
| to upper story door.                                           |                          | 39. Prepared by:                             | and the second  |
| Built as business inves                                        | tment by IOOF Lodge,     | Lori A.                                      | Feldman         |
| rented as apartments and comm                                  | lozoic (over)            | 40. Organization                             |                 |
| housed a feed store since the                                  | TACO 2 (OVEL)            | PNKADD                                       |                 |
| ( <sup>36. Significance</sup> Late 19th century comm           | ercial building          | 41. Date 12/83                               |                 |
| located in central business d                                  | istrict and still        |                                              | 3. Statt Review |
| in active use, architectural                                   | integrity intact.        |                                              |                 |
| 27. Source of Information                                      | 1001, Propola            |                                              |                 |
| 27. Source of Information<br>Owen News, 2-14<br>Beverly; Jerry | Jones: Bill              |                                              |                 |
| Henderson; Sanb                                                |                          |                                              |                 |
|                                                                |                          |                                              |                 |