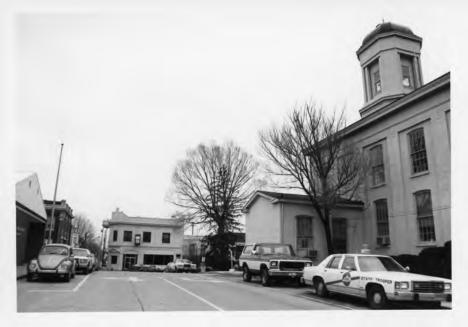

#### Central Owenton Historic District Description

The Central Owenton Historic District is located in the center of the oldest part of town (see map 6), and includes the business area of W.Seminary from Main to Madison (see photos 1, 2, 3, & 4), the 100F Building and the jail at Seminary and Madison (see photo 5), the Courthouse Square (see photos 6, 7, 8, & 9), and the business block of North Thomas from Bryan to Seminary (see photos 10, 11). The majority of the buildings date from the 1890s through 1905, with some earlier examples such as the jail and the Courthouse, and several buildings constructed between 1905 and 1925. All of the buildings within the district serve commercial or governmental functions. All but the Arnold Building (site 5) are of brick; most are two-story. The prevailing style is eclectic, with details reflective of turn-of-the-century decorative elements. The later additions are compatible in terms of scale, materials, and placement in the streetscape.

Page

OMB No. 1024-0018 Exp. 10-31-84

Central Owenton Historic District Statement of Significance

The Central Owenton Historic District is significant as the focus of government and commercial activities in Owen County. The district contains the best collection of commercial architecture in the county. The central business district around the Courthouse Square was comprised of a variety of commercial buildings (see map 4). Only three of the present buildings on W.Seminary predate the fire of 1893, and all were damaged to some extent. Although the Kemper, Ransdell and Co. Drugstore (site 3, also photo 3) dates to c.1880, it is difficult to determine its original fabric. This building survived the 1893 fire and another in 1919, and currently retains its 1920's appearance. The other two survivors are Herndon's Hardware Store, c.1892 (site 10, also photo 2), and the Farmers' National Bank Building, c. 1885 (site 9, also photo 2). Both are fine examples of late 19th century commercial style. The bank was built in the Italianate style, with a decorative cornice and hoodmolds over the windows. Herndon's is still in use as a hardware store (now Minch's) and retains its original architectural integrity on both the exterior and interior.

The fire of 1893 demolished the remainder of the 100 blocks of W.Seminary Street, but busines: men were quick to rebuild. A major addition to the business area was the new Masonic Lodge (site 7, also photo 3), built in conjunction with the IOOF in 1894. This large eclectic building housed the lodge halls on the upper level and was rented for commercial use below. The IOOF also built another building for commercial rental, at the corner of Seminary and Madison, in 1898. It is also done in the poular late 19th century eclectic style, with corbeled brickwork and other decorative details (site 2, also photos 5 and 6).

A group of professional men--doctors and lawyers-- built their offices c.1895 in the heart of the central business district (site 8, also photo 2). Although constructed as two separate buildings with a common fire wall, a common front facade was remodeled in the early 20th century. Other commerical buildings along W.Seminary that add to the late 19th century appearance of the district include the Fullilove Building, c.1898 (site 11, also photo 1); Berthel's Restaurant, c.1898 (site 12, also photo 1); and the Henry Block, built by Dr. D.S. Henry in 1899 (site 6, also photo 3).