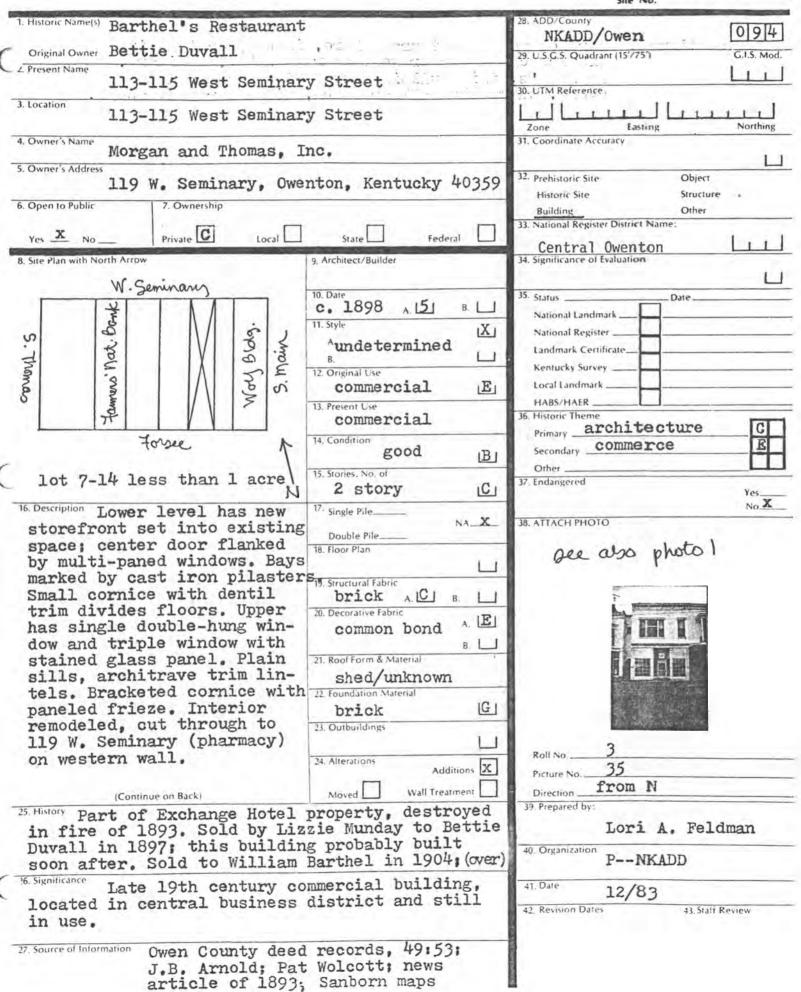

A group of professional men--doctors and lawyers-- built their offices c.1895 in the heart of the central business district (site 8, also photo 2). Although constructed as two separate buildings with a common fire wall, a common front facade was remodeled in the early 20th century. Other commerical buildings along W.Seminary that add to the late 19th century appearance of the district include the Fullilove Building, c.1898 (site 11, also photo 1); Berthel's Restaurant, c.1898 (site 12, also photo 1); and the Henry Block, built by Dr. D.S. Henry in 1899 (site 6, also photo 3).