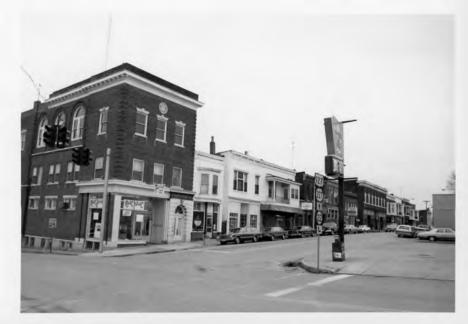

#### Central Owenton Historic District Description

The Central Owenton Historic District is located in the center of the oldest part of town (see map 6), and includes the business area of W.Seminary from Main to Madison (see photos 1, 2, 3, & 4), the 100F Building and the jail at Seminary and Madison (see photo 5), the Courthouse Square (see photos 6, 7, 8, & 9), and the business block of North Thomas from Bryan to Seminary (see photos 10, 11). The majority of the buildings date from the 1890s through 1905, with some earlier examples such as the jail and the Courthouse, and several buildings constructed between 1905 and 1925. All of the buildings within the district serve commercial or governmental functions. All but the Arnold Building (site 5) are of brick; most are two-story. The prevailing style is eclectic, with details reflective of turn-of-the-century decorative elements. The later additions are compatible in terms of scale, materials, and placement in the streetscape.

Owenton's commercial prosperity continued into the early years of the 20th century, and a number of commercial additions were made to the central business area near the Courthouse Square at that time. Some of the early 20th century buildings were a continued response to the fire of 1893. The Knights of Pythias built their lodge hall in 1903 at the southwest corner of Seminary and Main (site 14, also photo 1). The building is in the same popular eclectic style as earlier examples on W.Seminary, and was designed for lodge use on the upper story with the lower level rented for commercial purposes. A small brick building was constructed next door, also in 1903. Built for Otho Carroll as a barber shop, it is of indeterminate style with simple eclectic detailing (site 13, also photo 1).