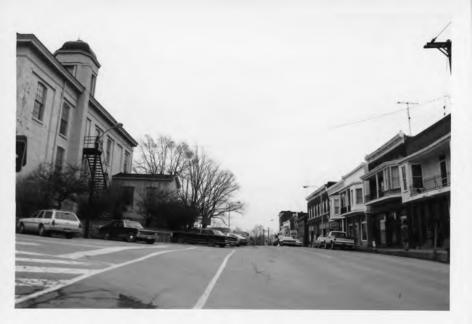

#### Central Owenton Historic District Description

The Central Owenton Historic District is located in the center of the oldest part of town (see map 6), and includes the business area of W.Seminary from Main to Madison (see photos 1, 2, 3, & 4), the 100F Building and the jail at Seminary and Madison (see photo 5), the Courthouse Square (see photos 6, 7, 8, & 9), and the business block of North Thomas from Bryan to Seminary (see photos 10, 11). The majority of the buildings date from the 1890s through 1905, with some earlier examples such as the jail and the Courthouse, and several buildings constructed between 1905 and 1925. All of the buildings within the district serve commercial or governmental functions. All but the Arnold Building (site 5) are of brick; most are two-story. The prevailing style is eclectic, with details reflective of turn-of-the-century decorative elements. The later additions are compatible in terms of scale, materials, and placement in the streetscape.

The Peoples' Bank Building (site 19, also photo 10) was erected at the northeast corner of N.Thomas and Bryan Streets in 1902. This large brick building with richly detailed front facade also housed the post office, local telephone exchange, and a variety of other commercial functions. To its east, on W.Bryan Street, is an early 20th century store building, constructed c.1903 (site 20). Although changes have been made to the facade, this small commercial building adds to the early 20th century sense of time found at the northeast corner of the central business area.

Exp. 10-31-84

Central Owenton Historic District Statement of Significance Continued

The adjacent block of N.Thomas Street, across from the Courthouse experienced a destructive fire in 1909. All of the commerical structures on this block post-date the fire. The First National Bank built its new facility on the north end of the block in 1909 (site 18, also photos 8 & 10). An example of early 20th century ecelectic style, the bank was remodeled in 1965 but retains much of its early appearance. The neighboring two commercial buildings were consturcted c.1910-15. Charles Marshall built his Ford dealership next to the bank, with the car lot to the rear (site 17, also photos 8 & 10). Although the building has a new store-front, it is an integral part of this early 20th century block. The Fullilove Building, next door (site 16, also photo 10), also adds a sense of style and time, with its typical design of street level store and apartment above.