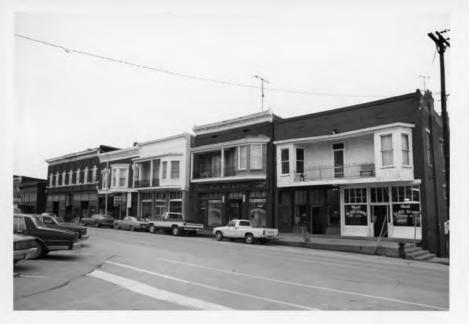

#### Central Owenton Historic District Description

The Central Owenton Historic District is located in the center of the oldest part of town (see map 6), and includes the business area of W.Seminary from Main to Madison (see photos 1, 2, 3, & 4), the 100F Building and the jail at Seminary and Madison (see photo 5), the Courthouse Square (see photos 6, 7, 8, & 9), and the business block of North Thomas from Bryan to Seminary (see photos 10, 11). The majority of the buildings date from the 1890s through 1905, with some earlier examples such as the jail and the Courthouse, and several buildings constructed between 1905 and 1925. All of the buildings within the district serve commercial or governmental functions. All but the Arnold Building (site 5) are of brick; most are two-story. The prevailing style is eclectic, with details reflective of turn-of-the-century decorative elements. The later additions are compatible in terms of scale, materials, and placement in the streetscape.

Page

OMB No. 1024-0018 Exp. 10-31-84

Central Owenton Historic District Statement of Significance

The Central Owenton Historic District is significant as the focus of government and commercial activities in Owen County. The district contains the best collection of commercial architecture in the county. The central business district around the Courthouse Square was comprised of a variety of commercial buildings (see map 4). Only three of the present buildings on W.Seminary predate the fire of 1893, and all were damaged to some extent. Although the Kemper, Ransdell and Co. Drugstore (site 3, also photo 3) dates to c.1880, it is difficult to determine its original fabric. This building survived the 1893 fire and another in 1919, and currently retains its 1920's appearance. The other two survivors are Herndon's Hardware Store, c.1892 (site 10, also photo 2), and the Farmers' National Bank Building, c. 1885 (site 9, also photo 2). Both are fine examples of late 19th century commercial style. The bank was built in the Italianate style, with a decorative cornice and hoodmolds over the windows. Herndon's is still in use as a hardware store (now Minch's) and retains its original architectural integrity on both the exterior and interior.

A group of professional men--doctors and lawyers-- built their offices c.1895 in the heart of the central business district (site 8, also photo 2). Although constructed as two separate buildings with a common fire wall, a common front facade was remodeled in the early 20th century. Other commerical buildings along W.Seminary that add to the late 19th century appearance of the district include the Fullilove Building, c.1898 (site 11, also photo 1); Berthel's Restaurant, c.1898 (site 12, also photo 1); and the Henry Block, built by Dr. D.S. Henry in 1899 (site 6, also photo 3).