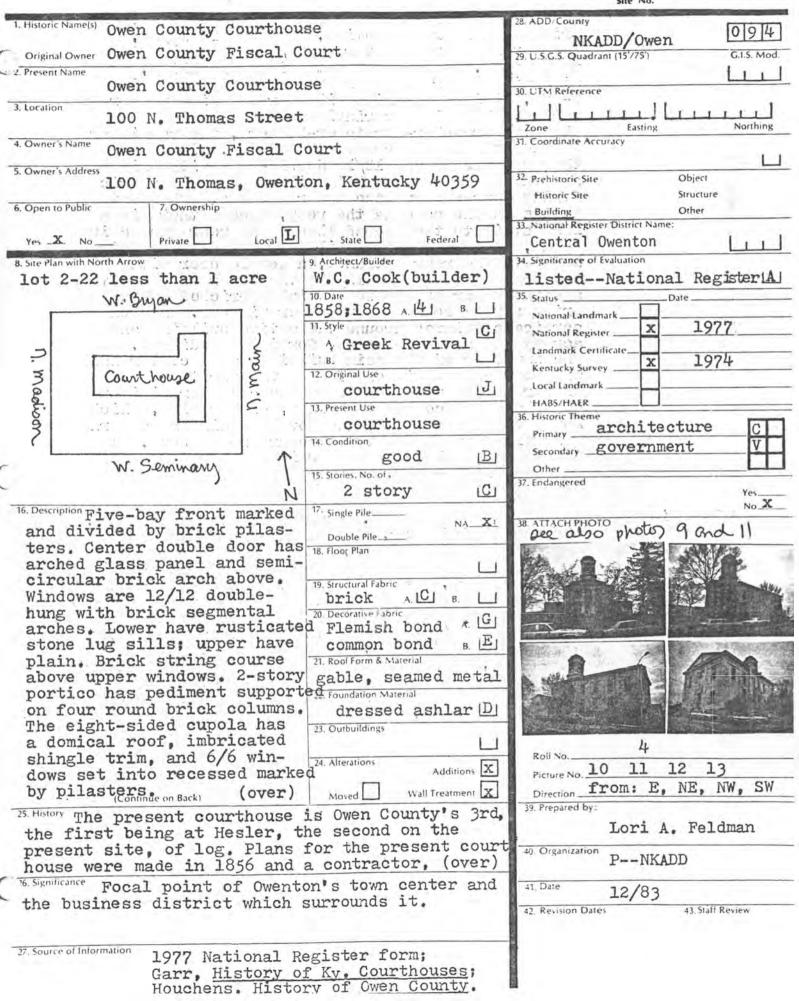

crube white as

Con al.

Simpson's from 1920's through 1940's; then Bishop's from 1940's until 1980. The building also housed a restaurant, general store, and the Clover Farm Store. It is currently used by Ruth's Upholstery Shop and the Graceway Baptist Mission Church. The upstairs is used for storage.

eminant, Givenvon, Lontwork - 1986

Second in the second of the second se

1892

octootico

Com nere: all

actional longer

N.S.

1.105 10110