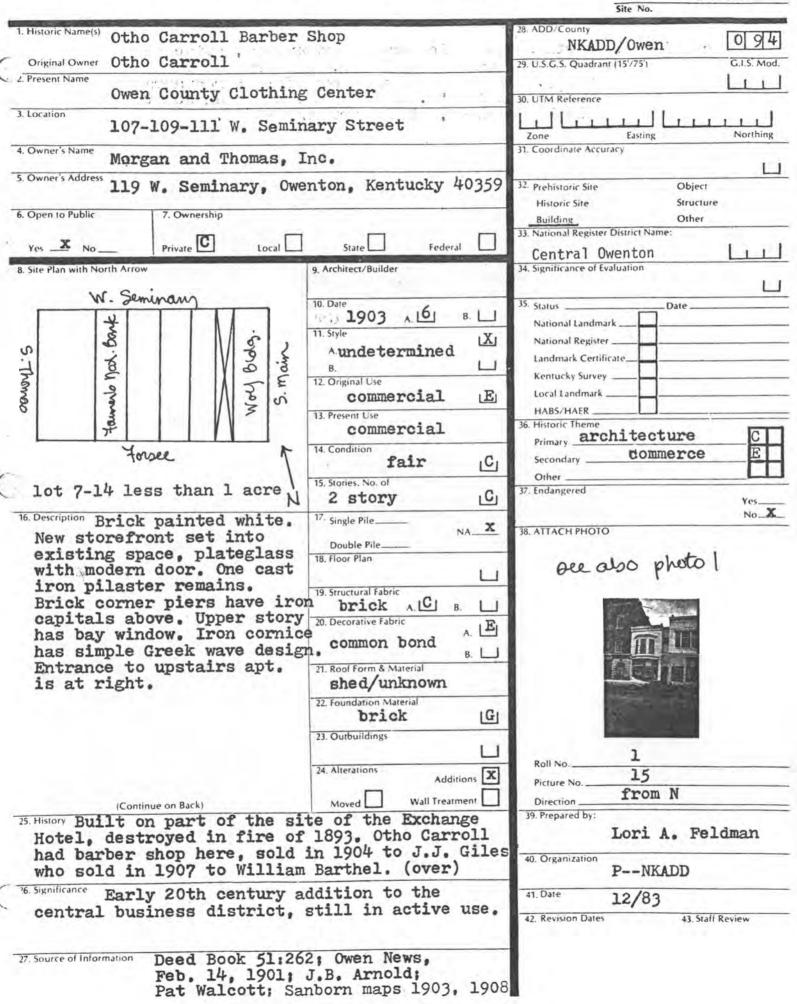

That same building style can be found at the opposite end of the central business area, on W. Seminary Street. A fire in 1919 destroyed the western part of the block opposite the Courthouse, and new stores were built to replace those lost. The Arnold Building (site 5, also photo 3) is the only concrete structure in the Central Owenton Historic District. Built in 1920, it has new siding on the lower level but retains its original sense of scale and design. Next door, Mollie Stonestreet built her store c.1922 (site 4, also photo 3) in a similar style.

The 1920s marked the end of Owenton's commercial prosperity--due to a variety of modern technological advances and a drop in population--and there has been little change in the architectural component of the town since that time. Owenton still serves as the govern-ment and commercial center of Owen County, and the present-day city, particularly the down-town area, appears much the same as it did in the early part of the century.

The majority of Owenton's late 19th and early 20th century buildings are still in active use. Because it remains historically intact and continues to reflect its original sense of time, Owenton's architecture stands as an important and informative historical record of a small Northern Kentucky commercial center.

Conta S

brite.

01.00 1 1102 3D+0

02:2C

and the second second

46

|                                                                |                          | Site No.                                     |                 |
|----------------------------------------------------------------|--------------------------|----------------------------------------------|-----------------|
| 1. Historic Name(s) IOOF Building                              |                          | 28. ADD/County<br>NKADD/Owen                 | 094             |
| Original Owner IOOF Lodge                                      | 10 M                     | Commence and the SPA of the Manager and Pro- | G.I.S. Mod.     |
|                                                                | Duthic Unhol-            | 29.1U.S.G.S. Quadrant (15'/75')              | G.I.S. Mod.     |
| Graceway Baptist Miss                                          | sion' stery Shop         | 30. UTM Reference                            |                 |
| 3. Location                                                    |                          | 1. M                                         |                 |
| , 205-207 W. Seminary S                                        | Street                   | Zone Easting                                 | Northing        |
| 4. Owner's Name<br>IOOF Lodge                                  |                          | 31. Coordinate Accuracy                      |                 |
| 5. Owner's Address                                             |                          |                                              |                 |
| 137 W. Seminary, Ower                                          | nton, Kentucky 40359     |                                              | bject           |
| 6. Open to Public 7. Ownership                                 |                          |                                              | ructure<br>ther |
|                                                                |                          | 33. National Register District Name:         |                 |
| Yes X No Private C Local                                       | State Federal            | Central Owenton                              | Lul             |
| 8. Site Plan with North Arrow 9.                               | Architect/Builder        | 34. Significance of Evaluation               |                 |
|                                                                |                          | C                                            |                 |
|                                                                | 1898 ALS BL              | 35. Status Date                              | i <u></u>       |
| jail                                                           | I. Style                 | National Landmark                            |                 |
|                                                                | A eclectic               | National Register                            |                 |
| §                                                              | в. Ц                     | Kentucky Survey                              |                 |
| W. Seminerry 3                                                 | 2. Original Use          | Local Landmark                               |                 |
| W. Seminery                                                    | commercial E             | HABS/HAER                                    |                 |
|                                                                | church/business          | 36. Historic Theme                           |                 |
|                                                                | A. Condition             | Primary architecture                         | E               |
|                                                                | good B                   | Secondary                                    |                 |
|                                                                | 5. Stories. No. of       | Other<br>37. Endangered                      |                 |
| lot 7-4 less than 1 acre N                                     | 2 story C                |                                              | YesX            |
|                                                                | 7. Single Pile NAX       | 38. ATTACH PHOTO                             | No              |
| businesses on lower and apts.                                  | Double Pile              |                                              |                 |
| above. Lower bays marked by acast iron pilasters; store-       | 8. Floor Plan            | see also photos                              | 5 Sand 6        |
| front has been modernized                                      | 9. Structural Fabric     | der and prace                                |                 |
| Upper story has 2/2 double-                                    | brick ALCI B. L          | A Difference in the second second            |                 |
|                                                                | 0. Decorative Fabric     |                                              |                 |
| brick pilasters. Corbeled                                      | Common Dona              | T                                            |                 |
| string course below cornice;<br>cast iron cornice has brac-    | B. L                     |                                              |                 |
| keted and paneled frieze.                                      | shed/unknown             |                                              |                 |
| Falce nediment shove comice                                    | 2 Foundation Material    |                                              | artigent.       |
| has "IOOF" and date of bldg.                                   | brick w/ concrete G      |                                              | Carlos Carlos   |
| One opening in west facade,                                    | 3. Outbuildings          |                                              |                 |
| remains of another building<br>evident. East facade has 2/2    |                          | Roll No. 2                                   |                 |
| double-hung windows w/ plain                                   | 4. Alterations Additions | Picture No.                                  |                 |
| sills and lintels; firestair                                   | Moved Wall Treatment     | Direction from NE                            |                 |
| to upper story door.                                           |                          | 39. Prepared by:                             | and the second  |
| Built as business inves                                        | tment by IOOF Lodge,     | Lori A.                                      | Feldman         |
| rented as apartments and comm                                  | lozoic (over)            | 40. Organization                             |                 |
| housed a feed store since the                                  | TACO 2 (OVEL)            | PNKADD                                       |                 |
| ( <sup>36. Significance</sup> Late 19th century comm           | ercial building          | 41. Date 12/83                               |                 |
| located in central business d                                  | istrict and still        |                                              | 3. Statt Review |
| in active use, architectural                                   | integrity intact.        |                                              |                 |
| 27. Source of Information                                      | 1001, Propola            |                                              |                 |
| 27. Source of Information<br>Owen News, 2-14<br>Beverly; Jerry | Jones: Bill              |                                              |                 |
| Henderson; Sanb                                                |                          |                                              |                 |
|                                                                |                          |                                              |                 |