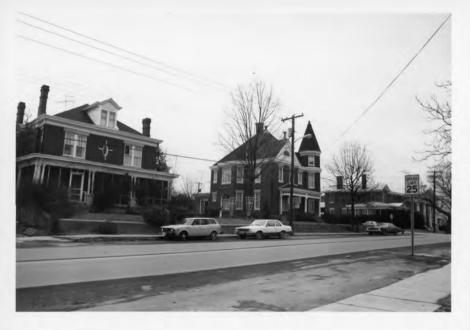

#### NORTH MAIN/NORTH ADAMS HISTORIC DISTRICT DESCRIPTION

The North Main/North Adams Historic District (see map 6) is located along both sides of N. Main St. from Bryan to Blanton (see photos 12, 13, 14, 15, 16 &17) and extends along the east side of N.Adams to the north edge of the Baptist Parsonage property (see photos 18, 19). All of the buildings are residences, with the exception of the Baptist Church (site 32) and the Christian Church (site 28); and the Roberts-Hallam House (site 24) and the Roberts-Doty-Smith House (site 25), both of which serve commercial functions at present. The buildings range in date from c.1840 to the 1920s with the majority built between 1880 and 1900. Many of the residences are built in a local vernacular style, but several are fine examples of Victorian design, such as the J.B.Martin House (site 34) and the H.T. Herndon House (site 35)

A description of the district boundary may be found in Item 10. Map 7 shows both the legal boundaries of properties within the district, and the directions from which photos 12 through 19 were taken. The district boundaries were chosen to enclose Owenton's most cohesive residential neighborhood, in terms of architectural and historical integrity. The areas south and west of the district are basically commercial; the areas east and north have many historic buildings, but many of these have been significantly altered and the neighborhoods contain many modern intrusions such as late 20th century houses. There is one non-contributing element within the district boundary; this is the Owen Co. Public Library (site B, see last bldg. in photo 12), at 118 N.Main Street, built in the early 1970s. All of the remaining buildings within the district are contributing elements. Most have been altered to some degree over the years, but all retain a sense of their original architectural integrity. Individual survey forms for all numbered sites (see map 6) are included as accompanying documentation. Unless otherwise specified on the survey form, all property nominations refer only to the described building.

The more residences on N. Main Street reflect the late 19th century affluence of their owners. J.C. Hartsough, respected Owenton undertaker and businessman, built his small frame Queen Anne c.1890 (site 23, also photo 13). Another Queen Anne, this one of brick, was built c.1890 by J.M. Herndon (site 30, also photo 16). The house is in excellent condition and fully reflects its original appearance with art glass windows, decorative porches, and corner tower.