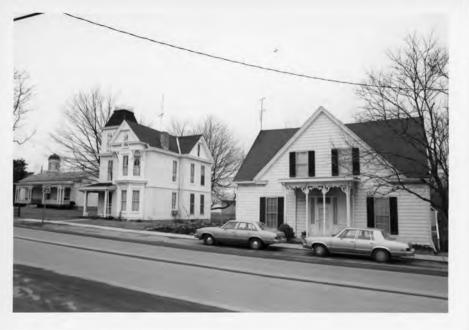

Many of the businessmen who had commercial buildings in town also built fine residences. H.T. Herndon, owner of the hardware store on W.Seminary, built his home on N.Adams in 1892 (site 35, also photo 19). It is a large frame Queen Anne, with all of its intricate decorative detail intact. On the neighboring lot is the J.B. Martin House, constructed in 1894 (site 34, also photo 18). Mr. Martin, connected with the First National Bank of Owenton, had his residence built in the Victorian Gothic style; it remains the finest example of that style in Owenton.