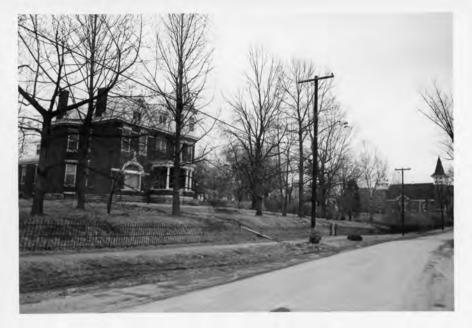

#### NORTH MAIN/NORTH ADAMS HISTORIC DISTRICT DESCRIPTION

The North Main/North Adams Historic District (see map 6) is located along both sides of N. Main St. from Bryan to Blanton (see photos 12, 13, 14, 15, 16 &17) and extends along the east side of N.Adams to the north edge of the Baptist Parsonage property (see photos 18, 19). All of the buildings are residences, with the exception of the Baptist Church (site 32) and the Christian Church (site 28); and the Roberts-Hallam House (site 24) and the Roberts-Doty-Smith House (site 25), both of which serve commercial functions at present. The buildings range in date from c.1840 to the 1920s with the majority built between 1880 and 1900. Many of the residences are built in a local vernacular style, but several are fine examples of Victorian design, such as the J.B.Martin House (site 34) and the H.T. Herndon House (site 35)

A description of the district boundary may be found in Item 10. Map 7 shows both the legal boundaries of properties within the district, and the directions from which photos 12 through 19 were taken. The district boundaries were chosen to enclose Owenton's most cohesive residential neighborhood, in terms of architectural and historical integrity. The areas south and west of the district are basically commercial; the areas east and north have many historic buildings, but many of these have been significantly altered and the neighborhoods contain many modern intrusions such as late 20th century houses. There is one non-contributing element within the district boundary; this is the Owen Co. Public Library (site B, see last bldg. in photo 12), at 118 N.Main Street, built in the early 1970s. All of the remaining buildings within the district are contributing elements. Most have been altered to some degree over the years, but all retain a sense of their original architectural integrity. Individual survey forms for all numbered sites (see map 6) are included as accompanying documentation. Unless otherwise specified on the survey form, all property nominations refer only to the described building.