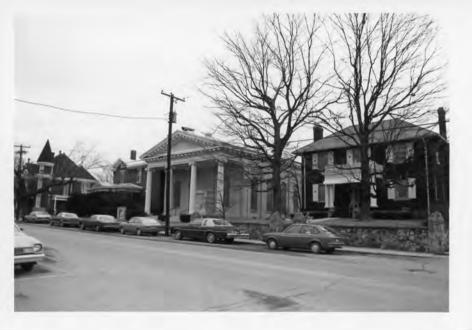

Two early 20th century examples can be found in the next block of North Main Street. The Bourne House, built in 1916 (site 29, also photo 15), is an indeterminate modern style with many decorative details. The Schoolfield House, built in 1922 (site 27, also photo 15), is similar. Both residences integrate well with the surrounding late 19th century examples, due to similarity of scale, materials, and richness of design.

Two related examples are connected with Owenton's religious aspect. The site between the Bourne House and the Schoolfield House had been occupied by the First Christian Church since 1870. When the early church building burned in 1914, it was replaced by the present one. Designed by Frankfort architect L. Obermarth in the Classical Revival style, the church was built in 1915 and completes the early 20th century atmosphere of the block (site 28, also photo 15). On N.Adams Street, H.T.Herndon sold a portion of this property to the Baptist Church. The parsonage (site 36, also photo 19) was built there in 1904, and reflects an earlier style of building through its simple eclectic design.