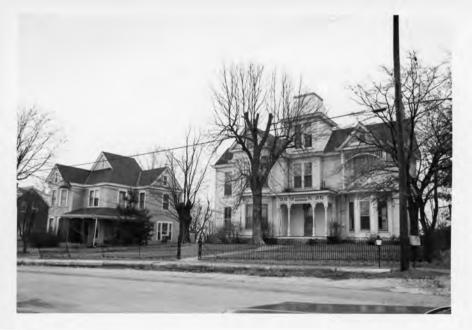

Many of the businessmen who had commercial buildings in town also built fine residences. H.T. Herndon, owner of the hardware store on W.Seminary, built his home on N.Adams in 1892 (site 35, also photo 19). It is a large frame Queen Anne, with all of its intricate decorative detail intact. On the neighboring lot is the J.B. Martin House, constructed in 1894 (site 34, also photo 18). Mr. Martin, connected with the First National Bank of Owenton, had his residence built in the Victorian Gothic style; it remains the finest example of that style in Owenton.