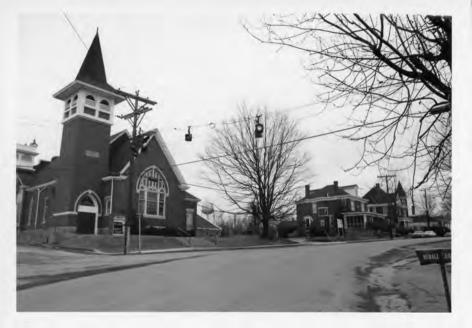

Two related examples are connected with Owenton's religious aspect. The site between the Bourne House and the Schoolfield House had been occupied by the First Christian Church since 1870. When the early church building burned in 1914, it was replaced by the present one. Designed by Frankfort architect L. Obermarth in the Classical Revival style, the church was built in 1915 and completes the early 20th century atmosphere of the block (site 28, also photo 15). On N.Adams Street, H.T.Herndon sold a portion of this property to the Baptist Church. The parsonage (site 36, also photo 19) was built there in 1904, and reflects an earlier style of building through its simple eclectic design.