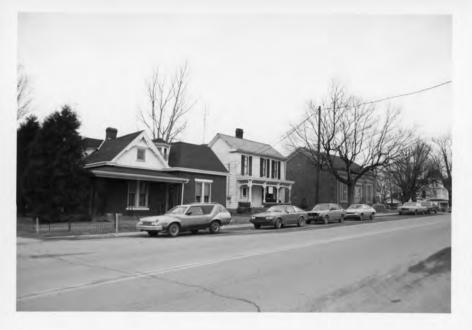

#### NORTH MAIN/NORTH ADAMS HISTORIC DISTRICT DESCRIPTION

The North Main/North Adams Historic District (see map 6) is located along both sides of N. Main St. from Bryan to Blanton (see photos 12, 13, 14, 15, 16 &17) and extends along the east side of N.Adams to the north edge of the Baptist Parsonage property (see photos 18, 19). All of the buildings are residences, with the exception of the Baptist Church (site 32) and the Christian Church (site 28); and the Roberts-Hallam House (site 24) and the Roberts-Doty-Smith House (site 25), both of which serve commercial functions at present. The buildings range in date from c.1840 to the 1920s with the majority built between 1880 and 1900. Many of the residences are built in a local vernacular style, but several are fine examples of Victorian design, such as the J.B.Martin House (site 34) and the H.T. Herndon House (site 35)

A description of the district boundary may be found in Item 10. Map 7 shows both the legal boundaries of properties within the district, and the directions from which photos 12 through 19 were taken. The district boundaries were chosen to enclose Owenton's most cohesive residential neighborhood, in terms of architectural and historical integrity. The areas south and west of the district are basically commercial; the areas east and north have many historic buildings, but many of these have been significantly altered and the neighborhoods contain many modern intrusions such as late 20th century houses. There is one non-contributing element within the district boundary; this is the Owen Co. Public Library (site B, see last bldg. in photo 12), at 118 N.Main Street, built in the early 1970s. All of the remaining buildings within the district are contributing elements. Most have been altered to some degree over the years, but all retain a sense of their original architectural integrity. Individual survey forms for all numbered sites (see map 6) are included as accompanying documentation. Unless otherwise specified on the survey form, all property nominations refer only to the described building.