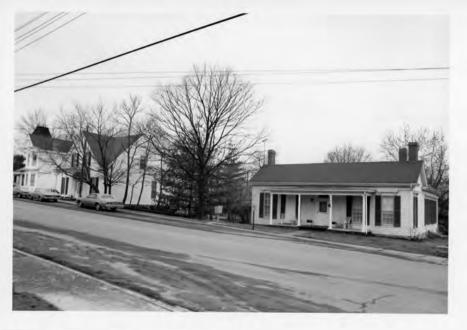

The more residences on N. Main Street reflect the late 19th century affluence of their owners. J.C. Hartsough, respected Owenton undertaker and businessman, built his small frame Queen Anne c.1890 (site 23, also photo 13). Another Queen Anne, this one of brick, was built c.1890 by J.M. Herndon (site 30, also photo 16). The house is in excellent condition and fully reflects its original appearance with art glass windows, decorative porches, and corner tower.

Residential Development, 1900 to 1925

The early 20th century commercial prosperity again translated to residential architecture. Many businessmen and professionals chose, once again, to build along North Main Street. These fine residences, ironically, replaced earlier 19th century homes demolished to make way for progress. The earliest example is Dr. Foster's House (site 31, also photo 16), built at the turn of the century. An elegant brick residence, it recalls many popular 19th century eclectic details such as the art glass windows and decorative cornice.