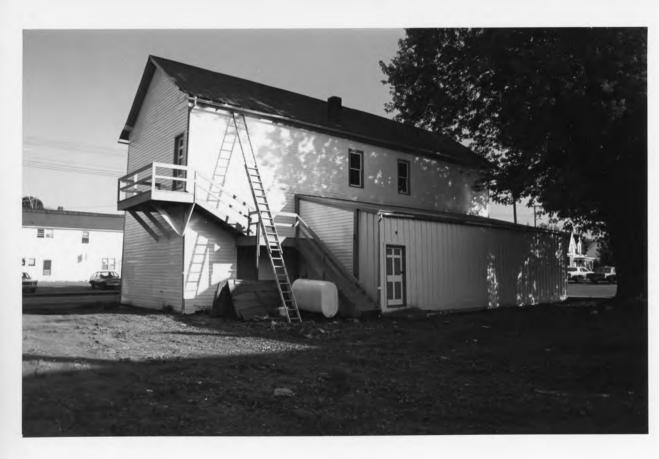

|                                                                                                                                                                             | KENTUCKY HISTOR                     | RIC RESOURCES INVE                | NTORY Site No. PDF                                                        | 44       |
|-----------------------------------------------------------------------------------------------------------------------------------------------------------------------------|-------------------------------------|-----------------------------------|---------------------------------------------------------------------------|----------|
| 1. Historic Name(s) Watson Store (FMRA),                                                                                                                                    |                                     | 22. ADD/County<br>NKADD/Pendleton | 096                                                                       |          |
| Original Owner George and James Watson                                                                                                                                      |                                     | 23. U.S.G.S. Quadrant (15'/75')   | G.I.S. Mo                                                                 |          |
| 2. Present Name                                                                                                                                                             |                                     |                                   | Falmouth                                                                  | 1,3,7    |
| 504 W. Shelby Street                                                                                                                                                        |                                     | 24. UTM Reference                 | a dela                                                                    |          |
| 3. Location                                                                                                                                                                 | Prog Dark and Chall                 |                                   | 16 731930 412                                                             |          |
|                                                                                                                                                                             | rner Park and Shelb                 | у                                 | Zone Easting                                                              | Northing |
| 4. Owner's Name<br>Kincaid Development Co.                                                                                                                                  |                                     | 25. Coordinate Accuracy           | 1                                                                         |          |
| 5. Owner's Address                                                                                                                                                          |                                     |                                   |                                                                           | ect      |
| c/o Veldon B                                                                                                                                                                | oggs, 405 Robbins,                  | Falmouth, Ky. 41040               |                                                                           | ucture   |
| 6. Open to Public                                                                                                                                                           | 7. Visible from road                | 8. Ownership                      | Building Oth                                                              | ler      |
| Yes No _X                                                                                                                                                                   | Yes X No                            | Private X                         | 27. National Register District Name:<br>Historic Resources of<br>Falmouth |          |
| 9. Local Contact/Organization                                                                                                                                               |                                     | Local                             |                                                                           |          |
|                                                                                                                                                                             |                                     | Federal                           | 28. Significance Evaluation                                               |          |
| 10. Site Plan with North Arrow                                                                                                                                              | 11. Arcl                            | hitect                            | National Register                                                         | D        |
| 51NW-1-9 less                                                                                                                                                               | than lacre                          |                                   | 29. Status                                                                |          |
| Jan. 1 / 1000                                                                                                                                                               | 12. Buil                            | der                               | National Landmark                                                         |          |
|                                                                                                                                                                             | 13. Date                            |                                   | Landmark Certificate                                                      |          |
| ++                                                                                                                                                                          |                                     | 1873 А. 4 В.                      | Kentucky Survey                                                           |          |
| #                                                                                                                                                                           | 14. Styl                            | 1 77                              | Local Landmark                                                            |          |
| Ħ                                                                                                                                                                           | A. B.                               | Vernacular V                      | HABS/HAER                                                                 |          |
| #                                                                                                                                                                           | 2 B.                                |                                   | 30. Historic Theme<br>Primary COMMERC                                     | e E      |
| <u> </u> 日 1                                                                                                                                                                | 15. Orig                            | inal Use<br>store  E              | Secondary Architecture                                                    | e C      |
| #                                                                                                                                                                           | 16 Pres                             | sent use                          | Other                                                                     |          |
| e ci                                                                                                                                                                        |                                     | nt, being restored                | 31. Endangered                                                            | Yes      |
| Ħ <sup>5</sup>                                                                                                                                                              | 17. Con                             | the h                             |                                                                           | No X     |
|                                                                                                                                                                             | Ň                                   | poor D                            | 32. Preservation Project Status                                           |          |
|                                                                                                                                                                             | 1 stone foun- No. Sto               | 2 stories  C                      | Actual Cost in \$1,000s                                                   |          |
| dation has been                                                                                                                                                             |                                     | ile X                             | 22 477400 00070                                                           |          |
| concrete. West<br>building is one                                                                                                                                           |                                     |                                   | 33. АТТАСН РНОТО                                                          |          |
| shed roof, one                                                                                                                                                              |                                     | an                                |                                                                           |          |
| window on Shelb                                                                                                                                                             | y, one door at Structu              | ral Fabric                        |                                                                           |          |
| rear. Exterior                                                                                                                                                              | of west facade                      | frame A D B.                      |                                                                           |          |
| is board and ba<br>building sheath                                                                                                                                          | Decorat                             | ive Fabric                        | see photos 30,                                                            | 31       |
| siding. Easter                                                                                                                                                              | I DE                                | veled siding A Q                  | are proved and                                                            |          |
|                                                                                                                                                                             | gable end roof.                     | в. Ц                              |                                                                           |          |
| Lower level has                                                                                                                                                             |                                     |                                   |                                                                           |          |
| (Continue or                                                                                                                                                                | Back) (over)                        | gable end / shed                  |                                                                           |          |
| <sup>19. History</sup> Built by Watson brothers, George and James, in<br>1873. It was built as a store, but has had many<br>used during its bistory. Burghered by View id D |                                     |                                   | Roll No. 6                                                                |          |
|                                                                                                                                                                             |                                     |                                   | Picture No. 9, 10                                                         | - (CE)   |
| uses during its history. Purchased by Kincaid Deve-<br>lopment Co. in 1982currently vancant, in process<br>of rehabilitation.                                               |                                     | Direction rear (N), front         | L (SE)                                                                    |          |
|                                                                                                                                                                             |                                     | 34. Prepared by:                  |                                                                           |          |
|                                                                                                                                                                             | No.                                 |                                   | Lori A. F                                                                 | 'eldman  |
|                                                                                                                                                                             | entury commercial bu                |                                   | 35. Organization                                                          |          |
| located in central business district; probably                                                                                                                              |                                     | PNKADD                            |                                                                           |          |
| related to rail                                                                                                                                                             | road, original store                | iront intact.                     | 36. Date 82                                                               |          |
| 21. Source of Information                                                                                                                                                   | Porton -ton Cit                     |                                   | 37. Revision Dates 38. Staff Re                                           |          |
|                                                                                                                                                                             | Barton microfilms<br>Virginia Boggs |                                   | 12/82<br>SCG                                                              |          |
| Virginia Boggs                                                                                                                                                              |                                     | 366                               |                                                                           |          |

(45)

18 continued : glass windows and one door; two 8 over 8 double hung windows above. Red standing seam metal roof, chimney at rear, box cornice with return and brackets in the front gable end. Porch across 2 story portion on Shelby St. side; stairs originally on east facade, now new stairs installed at rear. Interior lower level is two long rooms divided by row of turned posts. Apartment on second floor has original woodwork, windows, and molded baseboard.