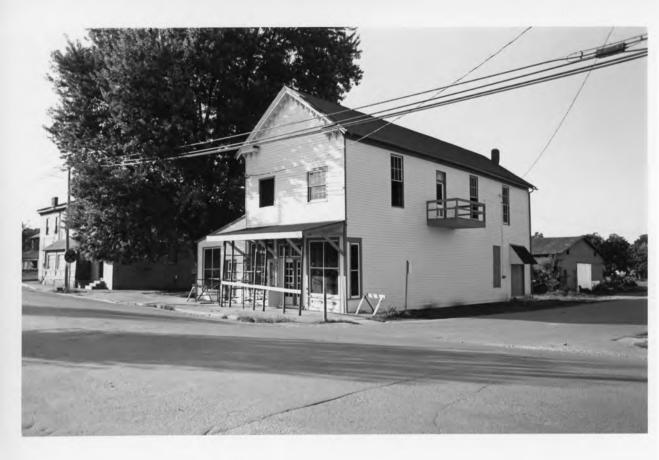

|                                                                                                                                                                             | KENTUCKY HISTOR                     | RIC RESOURCES INVE                | NTORY Site No. PDF                                                        | 44       |
|-----------------------------------------------------------------------------------------------------------------------------------------------------------------------------|-------------------------------------|-----------------------------------|---------------------------------------------------------------------------|----------|
| 1. Historic Name(s) Watson Store (FMRA),                                                                                                                                    |                                     | 22. ADD/County<br>NKADD/Pendleton | 096                                                                       |          |
| Original Owner George and James Watson                                                                                                                                      |                                     | 23. U.S.G.S. Quadrant (15'/75')   | G.I.S. Mo                                                                 |          |
| 2. Present Name                                                                                                                                                             |                                     |                                   | Falmouth                                                                  | 1,3,7    |
| 504 W. Shelby Street                                                                                                                                                        |                                     | 24. UTM Reference                 | a dela                                                                    |          |
| 3. Location                                                                                                                                                                 | Prog Dark and Chall                 |                                   | 16 731930 412                                                             |          |
|                                                                                                                                                                             | rner Park and Shelb                 | у                                 | Zone Easting                                                              | Northing |
| 4. Owner's Name<br>Kincaid Development Co.                                                                                                                                  |                                     | 25. Coordinate Accuracy           | 1                                                                         |          |
| 5. Owner's Address                                                                                                                                                          |                                     |                                   |                                                                           | ect      |
| c/o Veldon B                                                                                                                                                                | oggs, 405 Robbins,                  | Falmouth, Ky. 41040               |                                                                           | ucture   |
| 6. Open to Public                                                                                                                                                           | 7. Visible from road                | 8. Ownership                      | Building Oth                                                              | ler      |
| Yes No _X                                                                                                                                                                   | Yes X No                            | Private X                         | 27. National Register District Name:<br>Historic Resources of<br>Falmouth |          |
| 9. Local Contact/Organization                                                                                                                                               |                                     | Local                             |                                                                           |          |
|                                                                                                                                                                             |                                     | Federal                           | 28. Significance Evaluation                                               |          |
| 10. Site Plan with North Arrow                                                                                                                                              | 11. Arcl                            | hitect                            | National Register                                                         | D        |
| 51NW-1-9 less                                                                                                                                                               | than lacre                          |                                   | 29. Status                                                                |          |
| Jan. 1 / 1000                                                                                                                                                               | 12. Buil                            | der                               | National Landmark                                                         |          |
|                                                                                                                                                                             | 13. Date                            |                                   | Landmark Certificate                                                      |          |
| ++                                                                                                                                                                          |                                     | 1873 А. 4 В.                      | Kentucky Survey                                                           |          |
| #                                                                                                                                                                           | 14. Styl                            | 1 77                              | Local Landmark                                                            |          |
| Ħ                                                                                                                                                                           | A. B.                               | Vernacular V                      | HABS/HAER                                                                 |          |
| #                                                                                                                                                                           | 2 B.                                |                                   | 30. Historic Theme<br>Primary COMMERC                                     | e E      |
| <u> </u> 日 1                                                                                                                                                                | 15. Orig                            | inal Use<br>store  E              | Secondary Architecture                                                    | e C      |
| #                                                                                                                                                                           | 16 Pres                             | sent use                          | Other                                                                     |          |
| e ci                                                                                                                                                                        |                                     | nt, being restored                | 31. Endangered                                                            | Yes      |
| Ħ <sup>5</sup>                                                                                                                                                              | 17. Con                             | the h                             |                                                                           | No X     |
|                                                                                                                                                                             | Ň                                   | poor D                            | 32. Preservation Project Status                                           |          |
|                                                                                                                                                                             | 1 stone foun- No. Sto               | 2 stories  C                      | Actual Cost in \$1,000s                                                   |          |
| dation has been                                                                                                                                                             |                                     | ile X                             | 22 477400 00070                                                           |          |
| concrete. West<br>building is one                                                                                                                                           |                                     |                                   | 33. АТТАСН РНОТО                                                          |          |
| shed roof, one                                                                                                                                                              |                                     | an                                |                                                                           |          |
| window on Shelb                                                                                                                                                             | y, one door at Structu              | ral Fabric                        |                                                                           |          |
| rear. Exterior                                                                                                                                                              | of west facade                      | frame A D B.                      |                                                                           |          |
| is board and ba<br>building sheath                                                                                                                                          | Decorat                             | ive Fabric                        | see photos 30,                                                            | 31       |
| siding. Easter                                                                                                                                                              | I DE                                | veled siding A Q                  | are proved and                                                            |          |
|                                                                                                                                                                             | gable end roof.                     | в. Ц                              |                                                                           |          |
| Lower level has                                                                                                                                                             |                                     |                                   |                                                                           |          |
| (Continue or                                                                                                                                                                | Back) (over)                        | gable end / shed                  |                                                                           |          |
| <sup>19. History</sup> Built by Watson brothers, George and James, in<br>1873. It was built as a store, but has had many<br>used during its bistory. Burghered by View id D |                                     |                                   | Roll No. 6                                                                |          |
|                                                                                                                                                                             |                                     |                                   | Picture No. 9, 10                                                         | - (CE)   |
| uses during its history. Purchased by Kincaid Deve-<br>lopment Co. in 1982currently vancant, in process<br>of rehabilitation.                                               |                                     | Direction rear (N), front         | L (SE)                                                                    |          |
|                                                                                                                                                                             |                                     | 34. Prepared by:                  |                                                                           |          |
|                                                                                                                                                                             | No.                                 |                                   | Lori A. F                                                                 | 'eldman  |
|                                                                                                                                                                             | entury commercial bu                |                                   | 35. Organization                                                          |          |
| located in central business district; probably                                                                                                                              |                                     | PNKADD                            |                                                                           |          |
| related to rail                                                                                                                                                             | road, original store                | iront intact.                     | 36. Date 82                                                               |          |
| 21. Source of Information                                                                                                                                                   | Porton -ton Cit                     |                                   | 37. Revision Dates 38. Staff Re                                           |          |
|                                                                                                                                                                             | Barton microfilms<br>Virginia Boggs |                                   | 12/82<br>SCG                                                              |          |
| Virginia Boggs                                                                                                                                                              |                                     | 366                               |                                                                           |          |

(45)

18 continued : glass windows and one door; two 8 over 8 double hung windows above. Red standing seam metal roof, chimney at rear, box cornice with return and brackets in the front gable end. Porch across 2 story portion on Shelby St. side; stairs originally on east facade, now new stairs installed at rear. Interior lower level is two long rooms divided by row of turned posts. Apartment on second floor has original woodwork, windows, and molded baseboard.