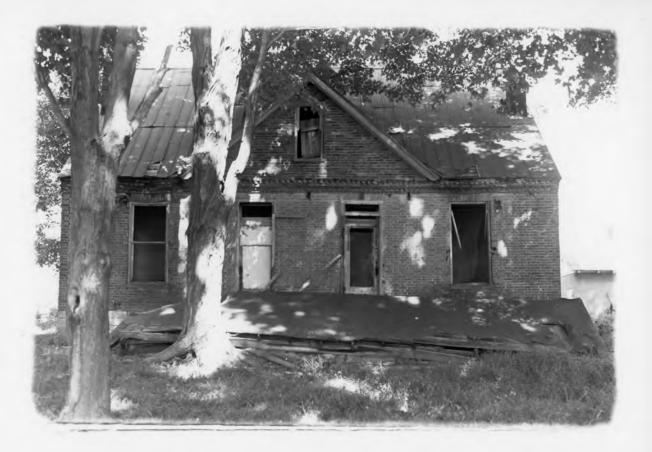

| KENTUCKY H                                                                                                                                                        | ISTORIC RESOURCES INVE                                                                               | NTORY Site NoTm-55                                                        |
|-------------------------------------------------------------------------------------------------------------------------------------------------------------------|------------------------------------------------------------------------------------------------------|---------------------------------------------------------------------------|
| 1 Historic Name(s) Original Owner                                                                                                                                 | 22. ADD County No. Ky./Trimble  23. U.S.G.S. Quadrant (15'.75')  G.I.S. Mod.                         |                                                                           |
| 2. Present Name                                                                                                                                                   | Madison East                                                                                         |                                                                           |
| 3. Location State Highway 1492                                                                                                                                    | 1, 6 6, 4, 5, 4, 4, 0 4, 2, 8, 3, 3, 2, 0 Zone Easting Northing                                      |                                                                           |
| 4. Owner's Name Mrs. Maude Brown                                                                                                                                  |                                                                                                      | 25. Coordinate Accuracy                                                   |
| 5. Owner's Address State Highway 1492, R 6. Open to Public 7. Visible from road                                                                                   | oute #3, Milton, Ky.                                                                                 | 26. Prehistoric Site Object Historic Site Structure (Building) Other      |
| 9. Local Contact/Organization                                                                                                                                     | Private X Local State Federal                                                                        | 27. National Register District Name: Historic Resources of Trimble County |
| 10. Site Plan with North Arrow                                                                                                                                    | 11. Architect                                                                                        | 28. Significance Evaluation  National Register  29. Status  Date          |
|                                                                                                                                                                   | 13. Date ca. 1800-1820A 2 B 14. Style A. Federal                                                     | National Landmark                                                         |
|                                                                                                                                                                   | B.  15. Original Use  Dwelling  16. Present use  Abandoned                                           | 30. Historic Theme                                                        |
|                                                                                                                                                                   | 17. Condition Poor D                                                                                 | No 32. Preservation Project Status                                        |
| 8. Description A one and one-half story square block of brick construction                                                                                        | No. Stories  1 1/2  Single Pile NA                                                                   | Actual Cost in \$1,000s                                                   |
| situated off State Highway 1492 The facade consists of four bay accented by a pedimented entrance pavillon which incor- porates the two entranceways              | Structural Fabric Brick  Double Pile XX  E  E  E  E  Brick  A  C  B  B  B  B  B  B  B  B  B  B  B  B |                                                                           |
| which are embellished with reeded woodwork and one-pane transoms. Flemish bond brick-work enhances the facade, with the remainder of the house (Continue on Back) | Pecorative Fabric Flemish Bond  Common Bond  Roof Form  Gable                                        |                                                                           |
| 9. History                                                                                                                                                        |                                                                                                      | Roll No. 31  Picture No. 7 - 33  Direction 34. Prepared by:               |
| O. Significance Architecture: Although                                                                                                                            | the house has suffered                                                                               | William Gus Johnson<br>Sr. Historian & Photographer                       |
| trom neglect, it is an important<br>the county. It exhibits qualiti                                                                                               | cultural resource of les of five workmanship                                                         | Kentucky Heritage Council                                                 |
| and design, and is an outstandir  1. Source of Information style in the                                                                                           | ig example of the Federa                                                                             | 35. Date Fall 1982<br>37. Revision Dates 38. Staff Review                 |

18. executed in common bond with a row of headers every five rows. All facade and rear bays have jack-arches, and all windows have wooden pegged framing. A corbelled cornice embellishes the facade and the rear of the house. Double stack interior gable-end chimneys with a gable window at each end set off the block. Rear windows are 9/6 pane and side windows are 6/6 pane with rounded supporting arches. The gable roof is covered with tin, and the house sits on a limestone foundation. The square-like structure measures 40 feet by 36 feet.

The interior is embellished with symmetrical woodwork, and the original wide plank ash and poplar flooring are intact. Each front room has floor to ceiling, six panel wallpresses. The two rear rooms each have an enclosed two-run stairway leading to the upper level.

| KENTUCKY H                                                                                                                    | HISTOR                                               | IC RESOURCES INVE                | NTORY Site NoTI                                                               | m-55                         |
|-------------------------------------------------------------------------------------------------------------------------------|------------------------------------------------------|----------------------------------|-------------------------------------------------------------------------------|------------------------------|
| 1. Historic Name(s)  Original Owner  2. Present Name  3. Location  State Highway 1492  Wultan me                              |                                                      |                                  | 22. ADD County No. Ky./Trimble 23. U.S.G.S. Quadrant (15'/75') Madison East   | 1 1 2<br>G.I.S. Mod.         |
|                                                                                                                               |                                                      |                                  | 24. UTM Reference  1 6 6 4 5 4 4 9 4 2 8 3 3 3 2 1  Zone Easting Northing     |                              |
|                                                                                                                               |                                                      |                                  |                                                                               |                              |
| State Highway 1492, E  6. Open to Public 7. Visible from road                                                                 | Route #                                              | 3, Milton, Ky.                   | Historic Site                                                                 | Object<br>Structure<br>Other |
| Yes No Yes _XX No  9. Local Contact/Organization                                                                              |                                                      | Private X Local State Federal    | 27. National Register District Name: Historic Resources of Trimble County     | f                            |
| 10. Site Plan with North Arrow                                                                                                | 11. Archit                                           | tect                             | 28. Significance Evaluation National Register                                 | D                            |
|                                                                                                                               | 12. Builder  13. Date  ca.1800-1820A. 2 B. 14. Style |                                  | 29. Status Date  National Landmark                                            |                              |
|                                                                                                                               | A. Federal B.  15. Original Use Dwelling             |                                  | 30. Historic Theme Primary _Architecture Secondary                            | C                            |
|                                                                                                                               | 16. Preser                                           | TITIE                            | Other31. Endangered                                                           | Yes_XX                       |
|                                                                                                                               | 17. Condit                                           | 1 - 1                            | 32. Preservation Project Status                                               | No I I                       |
| 18. Description A one and one-half story square                                                                               | No. Storie                                           | /2 B                             | Actual Cost in \$1,000s                                                       | لىتىيا                       |
| block of brick construction<br>situated off State Highway 1492<br>The facade consists of four bay<br>accented by a pedimented | SFloor Plan                                          | e XX                             | 33 ATTACH PHOTO                                                               |                              |
| entrance pavillon which incorporates the two entranceways                                                                     | Structural Fabric Brick A. C B.                      |                                  |                                                                               |                              |
| which are embellished with<br>reeded woodwork and one-pane                                                                    | Decorative Fabric Flemish Bond A. G                  |                                  |                                                                               |                              |
| transoms. Flemish bond brick-<br>work enhances the facade, with                                                               | Common Bond B. E                                     |                                  |                                                                               |                              |
| the remainder of the house (Continue on Back)                                                                                 | Roof Form<br>Gable                                   |                                  |                                                                               |                              |
| 19. History                                                                                                                   | , 3002                                               |                                  | Roll No. 31 Picture No. 7 - 33 Direction 34. Prepared by: William Gus Johnson |                              |
| 20. Significance Architecture: Although<br>from neglect, it is an important<br>the county. It exhibits qualit                 | t cultu<br>ies of                                    | ral resource of five workmanship | Kentucky Heritage Co                                                          |                              |
| and design, and is an outstanding                                                                                             | ng exam                                              | nple of the Federa               |                                                                               |                              |
| 21. Source of Information style in the                                                                                        | county                                               | 7.                               | 37. Revision Dates 38. Staff F                                                | teview                       |