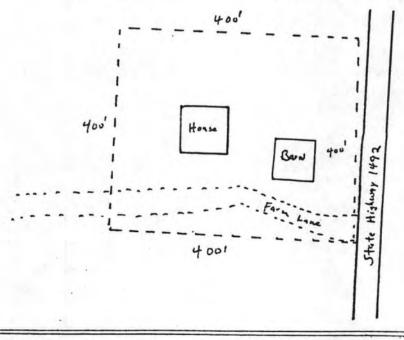

Beginning at the intersection of the farm lane and State Highway 1492 proceed 400' in a northwestward direction; thence 400' in a northeastward direction; thence 400' in a southeastward direction; thence 400' in a southwestward direction along State Highway 1492 to the point of origin.

Sketch of Site Plan (Showing outbuildings, structures, landscape features and the site boundary as described above.)

Official Courthouse Property Reference:

ted States Department of the Interior onal Park Service