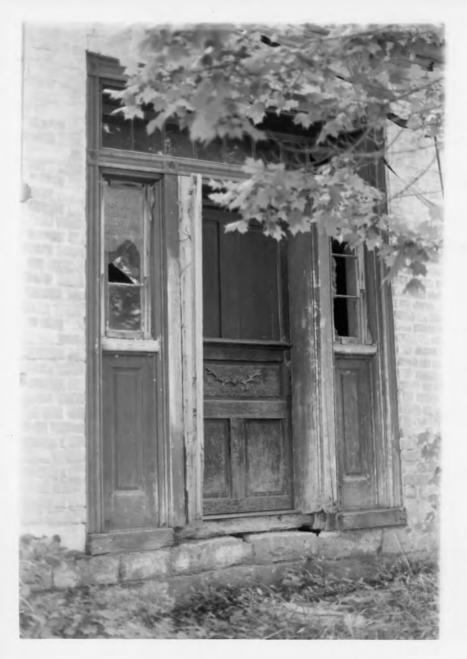

| KENTUCKY F                                                     | HISTORIC RESOURCES INV  | ZENTORY Site NoTm-5                                 |
|----------------------------------------------------------------|-------------------------|-----------------------------------------------------|
| Historic Name(s) Old Kentucky Taver     Original Owner         | rn                      | 22. ADD/County N.Ky/Trimble                         |
| 2. Present Name                                                |                         | 23. U.S.G.S. Quadrant (15'/75') G.I.S. Mod. Bedford |
| 3. Location U.S. 7 42 n. d.d.                                  |                         | 24. UTM Reference 1, 6 6,4,6,6,2,0 [4,2,7,3,1,4,0   |
| U181 42 Bedf                                                   | and wit.                | Zone Easting Northing                               |
| 4. Owner's Name<br>Ruby Lee Wheeler                            |                         | 25. Coordinate Accuracy                             |
| 5. Owner's Address Route 1, Pendletor                          | , Kentucky 40055        | 26. Prehistoric Site Object Historic Site Structure |
| 6. Open to Public 7. Visible from road                         | 8. Ownership            | Building Other                                      |
| Yes NoX YesX No                                                | Private X               | 27. National Register District Name:                |
| 9. Local Contact/Organization                                  | State                   | Historic Resources of Trimble County                |
| 10 City Physicists Novel Assess                                | Federal                 | 28. Significance Evaluation                         |
| 10. Site Plan with North Arrow                                 | 11. Architect           | N.A.                                                |
|                                                                | 12. Builder             | 29. Status National Landmark                        |
|                                                                | 13. Date                | Landmark Certificate                                |
|                                                                | Ca:1810-1829 2 8.       | Kentucky Survey                                     |
|                                                                | 14. Style               | Local Landmark                                      |
|                                                                | A Federal LB            | HABS/HAER                                           |
|                                                                | В.                      | 30. Historic Theme                                  |
|                                                                | 15. Original Use        | Primary Architecture c Secondary Settlement         |
|                                                                | Dwelling A              |                                                     |
|                                                                | 16. Present use         | Other 31. Endangered Ver X                          |
|                                                                | Vacant<br>17. Condition | Yes X<br>No                                         |
|                                                                | Poor                    |                                                     |
| 18. Description                                                | No. Stories             |                                                     |
| One and one-half story, five-                                  | 1-1/2 B                 | Actual Cost in \$1,000s                             |
| bay brick structure. Enter                                     | Single Pile _XNA        | 33. ATTACH PHOTO                                    |
| entrance with eight-pane transom and three-pane sidelights and | Double Pile             |                                                     |
| accentuated by reeded                                          | 1 1                     |                                                     |
| woodwork with bull's eye                                       | Central passage I       |                                                     |
| corner blocks. Flemish bond                                    | Brick A. C 8.           |                                                     |
| brickwork enhances the facade,                                 | Decorative Fabric       |                                                     |
| while the sides and rear are                                   | Flemish bond A. G.      |                                                     |
| executed in common bond with a                                 | Common bond 8. E        | →14A                                                |
| row of headers every five rows. (over)                         | Roof Form               |                                                     |
| (Continue on Back)                                             | Gable                   |                                                     |
| 19. History                                                    |                         | Roll No. 3                                          |
|                                                                |                         | Picture No. 1-16                                    |
|                                                                |                         | Direction                                           |
|                                                                |                         | 34. Prepared by:                                    |
|                                                                |                         | Wm. Gus Johnson                                     |
| 20. Significance Architecture: this                            | house exhibits          | Senior Historian & Photographer                     |
| qualities of fine workmanship an                               |                         | 35. Organization                                    |
| County's early federal period.                                 | As one of five          | Kentucky Heritage Council 36. Date                  |
| 21. Source of Information                                      |                         | 37. Revision Dates 38. Staff Review                 |