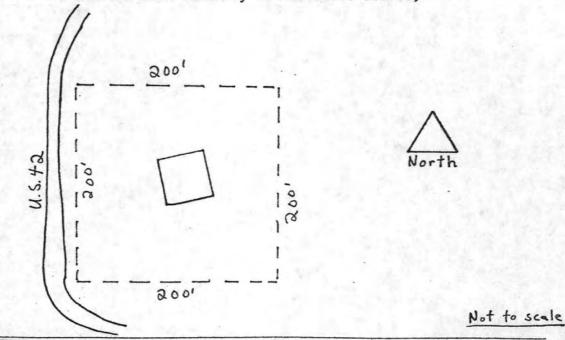

## KENTUCKY HISTORIC RESOURCE INVENTORY SUPPLEMENT BOUNDARY AND LOCATION INFORMATION

| Historic Pr  | roperty Name     | Old Kentucky | Tave  | cn       |        | Site   | # Tm-5   |        |
|--------------|------------------|--------------|-------|----------|--------|--------|----------|--------|
| Multiple Re  | esource/Thematic | Nomination   | Title | Historic | Resour | ces of | Trimble  | County |
| U.T.M. Coor  | rdinates - List  | multiple UTN | is if | property | is ten | or mor | e acres. |        |
| A. <u>16</u> | 646620           | 4273140      | D.    |          |        |        |          |        |
| В            |                  |              | E     |          |        |        |          |        |
| c            |                  |              | F.    |          |        |        |          |        |
| Verbal Bour  | ndary Descriptio | n            | Acr   | eage     | 1      |        |          |        |

Beginning at a point on U.S. 42, 100' north of the house, proceed 200' in an eastward direction; thence 200' in a southward direction; thence 200' in a westward direction; thence 200' in a northward direction along U.S. 42 to the starting point.

Sketch of Site Plan (Showing outbuildings, structures, landscape features and the site boundary as described above.)

Official Courthouse Property Reference: