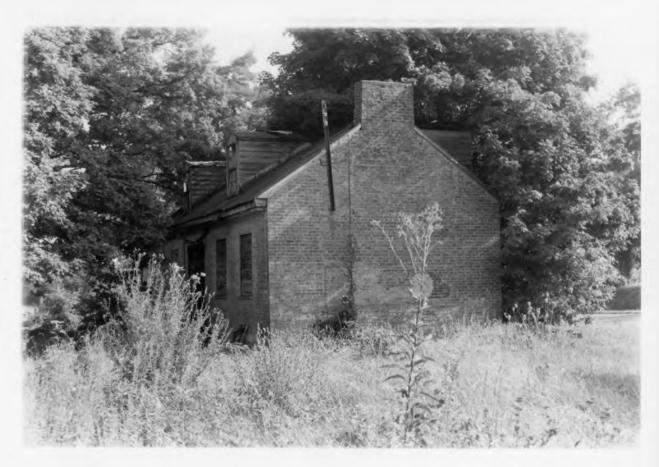

| KENTUCKY F                                                     | HISTORIC RESOURCES INV  | ZENTORY Site NoTm-5                                 |
|----------------------------------------------------------------|-------------------------|-----------------------------------------------------|
| Historic Name(s) Old Kentucky Taver     Original Owner         | rn                      | 22. ADD/County N.Ky/Trimble                         |
| 2. Present Name                                                |                         | 23. U.S.G.S. Quadrant (15'/75') G.I.S. Mod. Bedford |
| 3. Location U.S. 7 42 n. d.d.                                  |                         | 24. UTM Reference 1, 6 6,4,6,6,2,0 [4,2,7,3,1,4,0   |
| U181 42 Bedf                                                   | and wit.                | Zone Easting Northing                               |
| 4. Owner's Name<br>Ruby Lee Wheeler                            |                         | 25. Coordinate Accuracy                             |
| 5. Owner's Address Route 1, Pendletor                          | , Kentucky 40055        | 26. Prehistoric Site Object Historic Site Structure |
| 6. Open to Public 7. Visible from road                         | 8. Ownership            | Building Other                                      |
| Yes NoX YesX No                                                | Private X               | 27. National Register District Name:                |
| 9. Local Contact/Organization                                  | State                   | Historic Resources of Trimble County                |
| 10 City Physicists Novel Assess                                | Federal                 | 28. Significance Evaluation                         |
| 10. Site Plan with North Arrow                                 | 11. Architect           | N.A.                                                |
|                                                                | 12. Builder             | 29. Status National Landmark                        |
|                                                                | 13. Date                | Landmark Certificate                                |
|                                                                | Ca:1810-1829 2 8.       | Kentucky Survey                                     |
|                                                                | 14. Style               | Local Landmark                                      |
|                                                                | A Federal LB            | HABS/HAER                                           |
|                                                                | В.                      | 30. Historic Theme                                  |
|                                                                | 15. Original Use        | Primary Architecture c Secondary Settlement         |
|                                                                | Dwelling A              |                                                     |
|                                                                | 16. Present use         | Other 31. Endangered Ver X                          |
|                                                                | Vacant<br>17. Condition | Yes X<br>No                                         |
|                                                                | Poor                    |                                                     |
| 18. Description                                                | No. Stories             |                                                     |
| One and one-half story, five-                                  | 1-1/2 B                 | Actual Cost in \$1,000s                             |
| bay brick structure. Enter                                     | Single Pile _XNA        | 33. ATTACH PHOTO                                    |
| entrance with eight-pane transom and three-pane sidelights and | Double Pile             |                                                     |
| accentuated by reeded                                          | 1 1                     |                                                     |
| woodwork with bull's eye                                       | Central passage I       |                                                     |
| corner blocks. Flemish bond                                    | Brick A. C 8.           |                                                     |
| brickwork enhances the facade,                                 | Decorative Fabric       |                                                     |
| while the sides and rear are                                   | Flemish bond A. G.      |                                                     |
| executed in common bond with a                                 | Common bond 8. E        | →14A                                                |
| row of headers every five rows. (over)                         | Roof Form               |                                                     |
| (Continue on Back)                                             | Gable                   |                                                     |
| 19. History                                                    |                         | Roll No. 3                                          |
|                                                                |                         | Picture No. 1-16                                    |
|                                                                |                         | Direction                                           |
|                                                                |                         | 34. Prepared by:                                    |
|                                                                |                         | Wm. Gus Johnson                                     |
| 20. Significance Architecture: this                            | house exhibits          | Senior Historian & Photographer                     |
| qualities of fine workmanship an                               |                         | 35. Organization                                    |
| County's early federal period.                                 | As one of five          | Kentucky Heritage Council 36. Date                  |
| 21. Source of Information                                      |                         | 37. Revision Dates 38. Staff Review                 |

(

(

18. Windows are 6/6 pane. Interior gable-end chimneys set off the structure which rests on a dressed limestone foundation. Two 6/6 pane pedimented dormers pierce the facade and rear roofs. The gable roof, covered in tin, is accented with a boxed cornice. The interior displays Federal features such as chairrailing in the central hallway and both rooms, wallpresses in both rooms and symetrical woodwork. A two-run open stairway leads to the upper level. No outbuildings associated with the structure exist today.