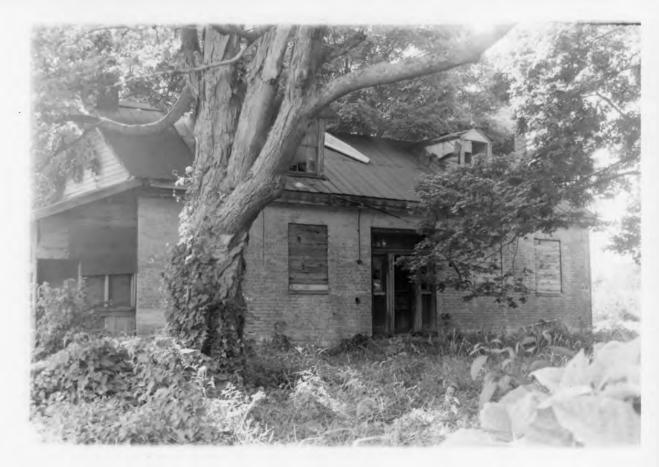

| KENTUCKY F                                                     | HISTORIC RESOURCES INV  | ZENTORY Site NoTm-5                                 |
|----------------------------------------------------------------|-------------------------|-----------------------------------------------------|
| Historic Name(s) Old Kentucky Taver     Original Owner         | rn                      | 22. ADD/County N.Ky/Trimble                         |
| 2. Present Name                                                |                         | 23. U.S.G.S. Quadrant (15'/75') G.I.S. Mod. Bedford |
| 3. Location U.S. 7 42 n. d.d.                                  |                         | 24. UTM Reference 1, 6 6,4,6,6,2,0 [4,2,7,3,1,4,0   |
| U181 42 Bedf                                                   | and wit.                | Zone Easting Northing                               |
| 4. Owner's Name<br>Ruby Lee Wheeler                            |                         | 25. Coordinate Accuracy                             |
| 5. Owner's Address Route 1, Pendletor                          | , Kentucky 40055        | 26. Prehistoric Site Object Historic Site Structure |
| 6. Open to Public 7. Visible from road                         | 8. Ownership            | Building Other                                      |
| Yes NoX YesX No                                                | Private X               | 27. National Register District Name:                |
| 9. Local Contact/Organization                                  | State                   | Historic Resources of Trimble County                |
| 10 City Physicists Novel Assess                                | Federal                 | 28. Significance Evaluation                         |
| 10. Site Plan with North Arrow                                 | 11. Architect           | N.A.                                                |
|                                                                | 12. Builder             | 29. Status National Landmark                        |
|                                                                | 13. Date                | Landmark Certificate                                |
|                                                                | Ca:1810-1829 2 8.       | Kentucky Survey                                     |
|                                                                | 14. Style               | Local Landmark                                      |
|                                                                | A Federal LB            | HABS/HAER                                           |
|                                                                | В.                      | 30. Historic Theme                                  |
|                                                                | 15. Original Use        | Primary Architecture c Secondary Settlement         |
|                                                                | Dwelling A              |                                                     |
|                                                                | 16. Present use         | Other 31. Endangered Ver X                          |
|                                                                | Vacant<br>17. Condition | Yes X<br>No                                         |
|                                                                | Poor                    |                                                     |
| 18. Description                                                | No. Stories             |                                                     |
| One and one-half story, five-                                  | 1-1/2 B                 | Actual Cost in \$1,000s                             |
| bay brick structure. Enter                                     | Single Pile _XNA        | 33. ATTACH PHOTO                                    |
| entrance with eight-pane transom and three-pane sidelights and | Double Pile             |                                                     |
| accentuated by reeded                                          | 1 1                     |                                                     |
| woodwork with bull's eye                                       | Central passage I       |                                                     |
| corner blocks. Flemish bond                                    | Brick A. C 8.           |                                                     |
| brickwork enhances the facade,                                 | Decorative Fabric       |                                                     |
| while the sides and rear are                                   | Flemish bond A. G.      |                                                     |
| executed in common bond with a                                 | Common bond 8. E        | →14A                                                |
| row of headers every five rows. (over)                         | Roof Form               |                                                     |
| (Continue on Back)                                             | Gable                   |                                                     |
| 19. History                                                    |                         | Roll No. 3                                          |
|                                                                |                         | Picture No. 1-16                                    |
|                                                                |                         | Direction                                           |
|                                                                |                         | 34. Prepared by:                                    |
|                                                                |                         | Wm. Gus Johnson                                     |
| 20. Significance Architecture: this                            | house exhibits          | Senior Historian & Photographer                     |
| qualities of fine workmanship an                               |                         | 35. Organization                                    |
| County's early federal period.                                 | As one of five          | Kentucky Heritage Council 36. Date                  |
| 21. Source of Information                                      |                         | 37. Revision Dates 38. Staff Review                 |

(

(

18. Windows are 6/6 pane. Interior gable-end chimneys set off the structure which rests on a dressed limestone foundation. Two 6/6 pane pedimented dormers pierce the facade and rear roofs. The gable roof, covered in tin, is accented with a boxed cornice. The interior displays Federal features such as chairrailing in the central hallway and both rooms, wallpresses in both rooms and symetrical woodwork. A two-run open stairway leads to the upper level. No outbuildings associated with the structure exist today.