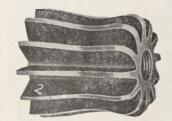

# CARVING MACHINE CUTTERS

The Cutters illustrated on this and the facing page are more or less standard or "stock" types, widely used. Equipped to produce a practically unlimited range of sizes and designs, we will welcome an opportunity to figure on your most exacting and special requirements.

### Types Illustrated this page:

- 1, 31, 41, 51-Half Round
- 2, 32, 42-Smoother Types
- 9, 29-Cone Types
- 11-Extension Point
- 12-Ball Drill
- 13 Plain Ruffer
- 14-Round Nose Ruffer
- 15-Pointed Drill Ruffer
- 44-Solid Extension with Straight Face Cutter Attached
- 83-Solid Extension with R. N.
- Cutter Attached
- 93—Tapered Ruffer
- 21, 22, 23, 24-Mushroom Types