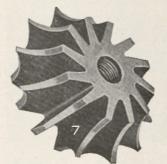

### Types Illustrated this page:

- 1, 31, 41, 51-Half Round
- 2, 32, 42-Smoother Types
- 9, 29-Cone Types
- 11-Extension Point
- 12-Ball Drill
- 13 Plain Ruffer
- 14-Round Nose Ruffer
- 15-Pointed Drill Ruffer
- 44-Solid Extension with Straight Face Cutter Attached
- 83-Solid Extension with R. N.
- Cutter Attached
- 93—Tapered Ruffer
- 21, 22, 23, 24-Mushroom Types