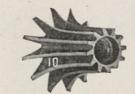

# CARVING MACHINE CUTTERS

The Cutters illustrated on this and the facing page are more or less standard or "stock" types, widely used. Equipped to produce a practically unlimited range of sizes and designs, we will welcome an opportunity to figure on your most exacting and special requirements.

### Types Illustrated this page:

- 1, 31, 41, 51-Half Round
- 2, 32, 42-Smoother Types
- 9, 29-Cone Types
- 11-Extension Point
- 12-Ball Drill
- 13 Plain Ruffer
- 14-Round Nose Ruffer
- 15-Pointed Drill Ruffer
- 44-Solid Extension with Straight Face Cutter Attached
- 83-Solid Extension with R. N.
- Cutter Attached
- 93—Tapered Ruffer
- 21, 22, 23, 24-Mushroom Types