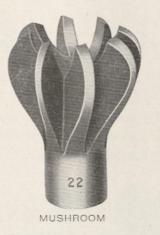

### Types Illustrated this page:

- 1, 31, 41, 51-Half Round
- 2, 32, 42-Smoother Types
- 9, 29-Cone Types
- 11-Extension Point
- 12-Ball Drill
- 13 Plain Ruffer
- 14-Round Nose Ruffer
- 15-Pointed Drill Ruffer
- 44-Solid Extension with Straight Face Cutter Attached
- 83-Solid Extension with R. N.
- Cutter Attached
- 93—Tapered Ruffer
- 21, 22, 23, 24-Mushroom Types