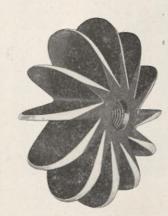

# CARVING MACHINE CUTTERS

The Cutters illustrated on this and the facing page are more or less standard or "stock" types, widely used. Equipped to produce a practically unlimited range of sizes and designs, we will welcome an opportunity to figure on your most exacting and special requirements.

### Types Illustrated this page:

- 1, 31, 41, 51-Half Round
- 2, 32, 42-Smoother Types
- 9, 29-Cone Types
- 11-Extension Point
- 12-Ball Drill
- 13 Plain Ruffer
- 14-Round Nose Ruffer
- 15-Pointed Drill Ruffer
- 44-Solid Extension with Straight Face Cutter Attached
- 83-Solid Extension with R. N.
- Cutter Attached
- 93—Tapered Ruffer
- 21, 22, 23, 24-Mushroom Types