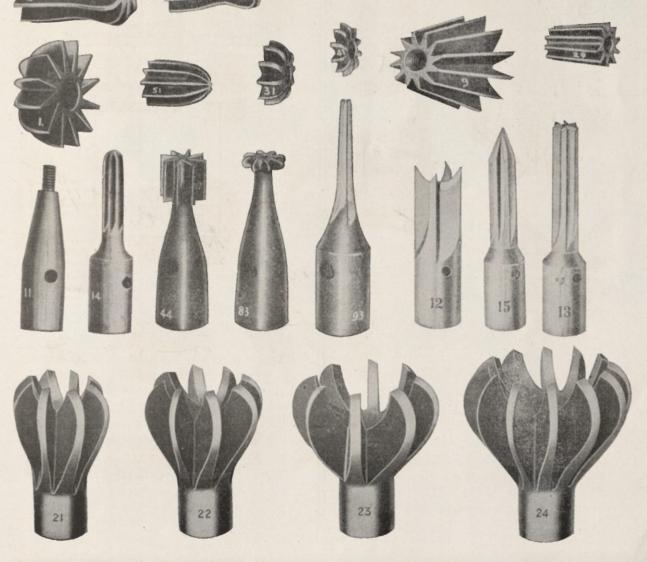

# CARVING MACHINE CUTTERS

The Cutters illustrated on this and the facing page are more or less standard or "stock" types, widely used. Equipped to produce a practically unlimited range of sizes and designs, we will welcome an opportunity to figure on your most exacting and special requirements.

### Types Illustrated this page:

- 1, 31, 41, 51-Half Round
- 2, 32, 42-Smoother Types
- 9, 29-Cone Types
- 11-Extension Point
- 12-Ball Drill
- 13 Plain Ruffer
- 14-Round Nose Ruffer
- 15-Pointed Drill Ruffer
- 44-Solid Extension with Straight Face Cutter Attached
- 83-Solid Extension with R. N.
- Cutter Attached
- 93—Tapered Ruffer
- 21, 22, 23, 24-Mushroom Types