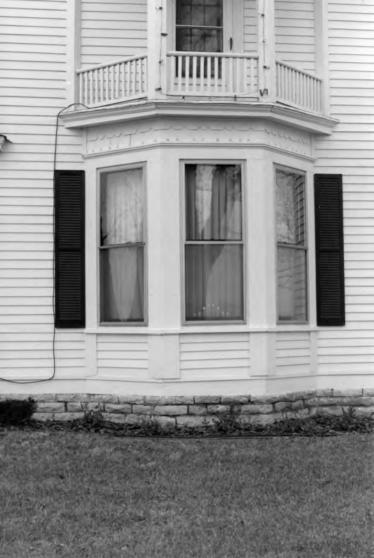

#### 45. Description and House Plan:

The main mass of the <u>house</u> consists of a pyramidal-roofed block with three projecting gableends. The front gable-end features a projecting semioctagonal bay, the second stage of which is an open porch, roofed and framed in eclectic jigsawn ornament. The side gable-ends are beveled at the front corners, and these bevels are emphasized by decorative wooden drops at the eaves. All gables are filled with irregular-width decorative shingles, which are also used as a frieze above the weatherboarding and in panels between the stages of the octagonal bay. The rear addition, a frame, 2-story structure with a low gabled roof does not significantly affect the overall character, form, or design of the house.