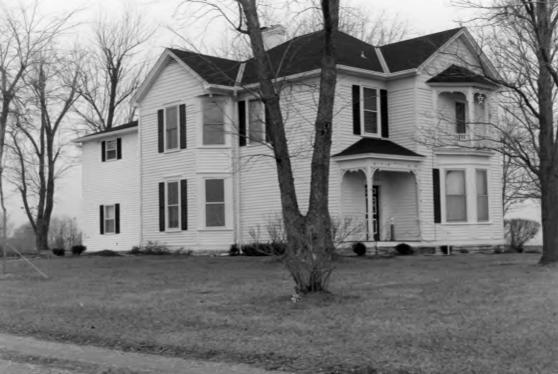

#### 45. Description and House Plan:

The main mass of the <u>house</u> consists of a pyramidal-roofed block with three projecting gableends. The front gable-end features a projecting semioctagonal bay, the second stage of which is an open porch, roofed and framed in eclectic jigsawn ornament. The side gable-ends are beveled at the front corners, and these bevels are emphasized by decorative wooden drops at the eaves. All gables are filled with irregular-width decorative shingles, which are also used as a frieze above the weatherboarding and in panels between the stages of the octagonal bay. The rear addition, a frame, 2-story structure with a low gabled roof does not significantly affect the overall character, form, or design of the house.