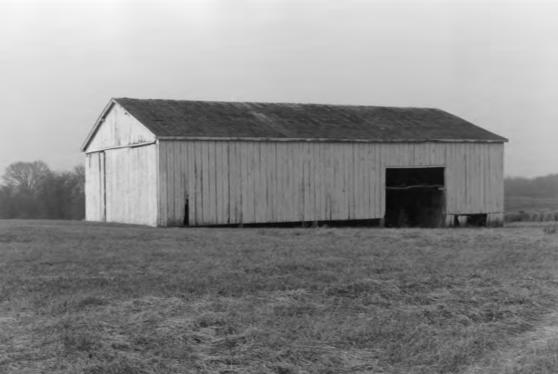

The <u>livestock barn</u> was built in the late 19th century. It contributes to the significance of the property by illustrating the agricultural, land-based economy of the original occupants of the house and the role of the house as a farmhouse. The large <u>tobacco/livestoc</u> <u>barn</u> was built slightly later, but it, too, contributes because it is a barn type common in the period and illustrates the need to replace outbuildings over time. The tobacco/ <u>livestock barn</u> has a recent large shed-roofed addition of frame construction and verticalboard siding. Both barns are of frame construction, sheathed with vertical boards, gabled, with standing-seam metal roofs. The concrete-block <u>springhouse</u>, the shingled <u>garage</u> and the frame well-house are of recent date.