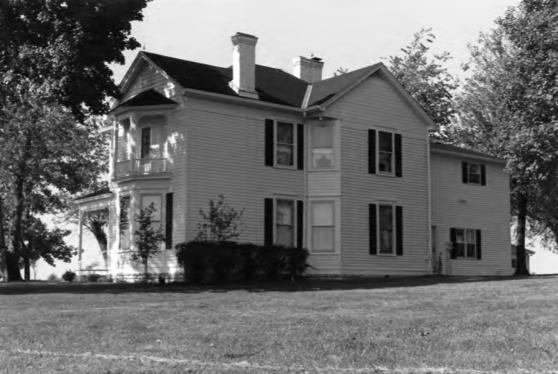

#### 45. Description and House Plan:

The main mass of the <u>house</u> consists of a pyramidal-roofed block with three projecting gableends. The front gable-end features a projecting semioctagonal bay, the second stage of which is an open porch, roofed and framed in eclectic jigsawn ornament. The side gable-ends are beveled at the front corners, and these bevels are emphasized by decorative wooden drops at the eaves. All gables are filled with irregular-width decorative shingles, which are also used as a frieze above the weatherboarding and in panels between the stages of the octagonal bay. The rear addition, a frame, 2-story structure with a low gabled roof does not significantly affect the overall character, form, or design of the house.