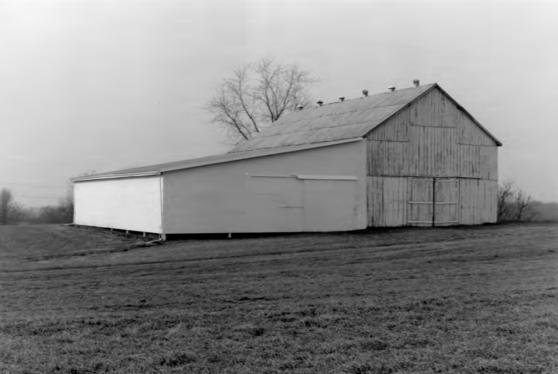

The <u>livestock barn</u> was built in the late 19th century. It contributes to the significance of the property by illustrating the agricultural, land-based economy of the original occupants of the house and the role of the house as a farmhouse. The large <u>tobacco/livestoc</u> <u>barn</u> was built slightly later, but it, too, contributes because it is a barn type common in the period and illustrates the need to replace outbuildings over time. The tobacco/ <u>livestock barn</u> has a recent large shed-roofed addition of frame construction and verticalboard siding. Both barns are of frame construction, sheathed with vertical boards, gabled, with standing-seam metal roofs. The concrete-block <u>springhouse</u>, the shingled <u>garage</u> and the frame well-house are of recent date.