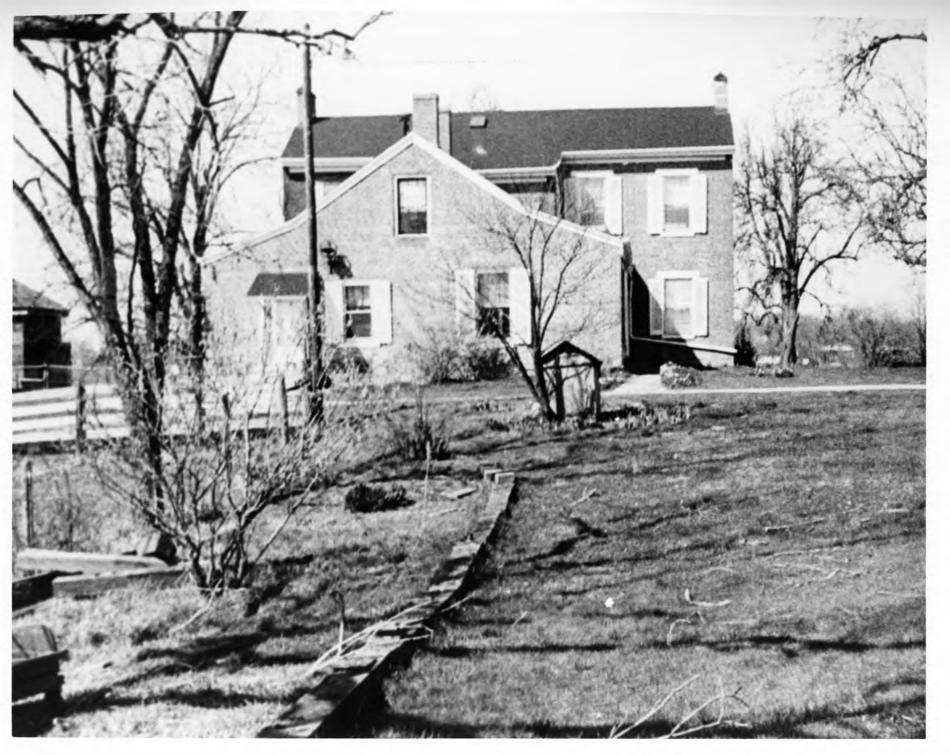

#### DESCRIBE THE PRESENT AND ORIGINAL (IF KNOWN) PHYSICAL APPEARANCE

The house is five-bay two-story block facing the road (north), with an unusual one-and-a-half story rear ell located slightly to the west of center (see photo 4). The facade bays are evenly spaced, the central entrance being approximately as wide as the windows with open shutters above and flanking it. All the front openings have plain stone lintels extending beyond the actual apertures. The entrance (no longer used; the steps leading up to it have disappeared, although their extent is marked by the bottom step remaining in situ, is a modified version of a typical Minard Lafever or related patternbook motif (see photo 2). It is set back just behind the plane of the wall, except for the planar lintel and slighly projecting stone sill. Two wooden, battered Doric columns appear to support a deep, plain entablature with inverted volutes dividing the transom above. Flat pilasters at the sides frame the sidelights. The details are dry but correct, with mutules and shallow guttae under the cornice and a row of dentils dividing the architrave and frieze (there are no triglyphs). The door has three pairs of framed panels with a smaller pair at the top (see photo 1). The main roof-cornice is both high and deep, without brackets or other features. The end walls are plain and windowless, with inset center chimneys, and no eaves (see photo 3).

The rear ell is perhaps the most interesting feature of the exterior. The central part of the main rear roof extends back a short distance to house the stairs and reaches down to the ridge of the ell. The upper half-story of the ell is under a roof of a middling slope, which changes to a lesser slope over the side galleries. The rearmost bay of the ell is enclosed and shelters the side porches, which have three bays divided by square piers set at ground level (see photo 5). The side (south) entrance is a simplified and squared version of the main entrance. The treatment of the windows and cornices is identical throughout. A certain unexpected rhythmic effect is created, however, by the relationships of roofs and placement of windows, making the rear appear livelier than the front.