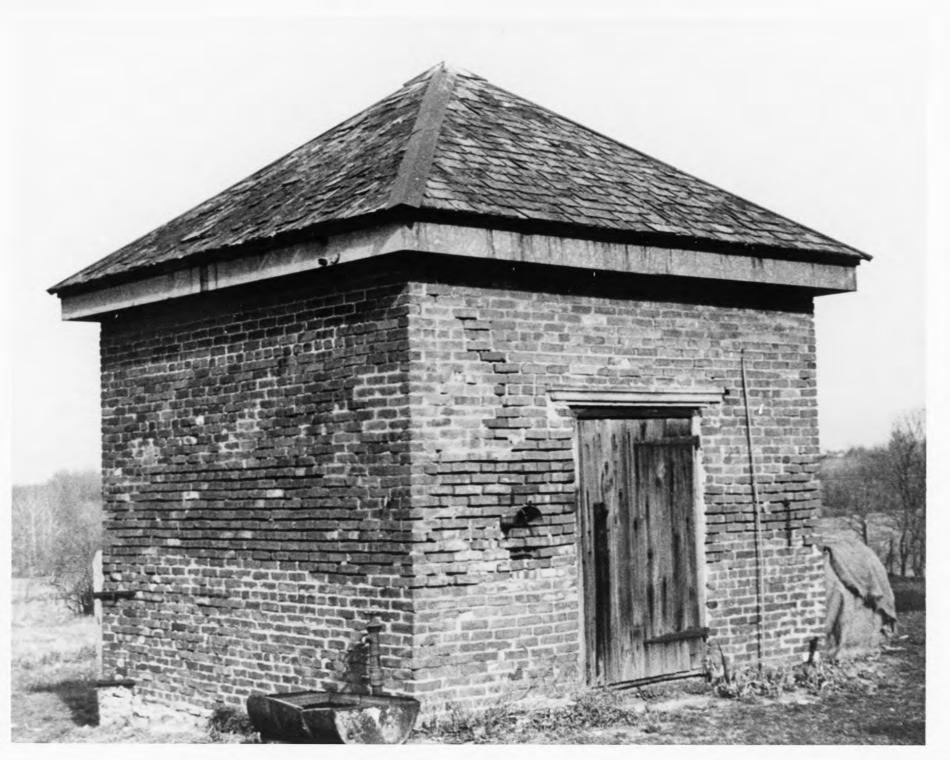

The brick smokehouse is the standard cube with a low hipped roof (see photo 9). Beyond the Chambers family cemetery, with its elegantly shaped and lettered stone in memory of the builder of the house, is a large frame barn with sawtooth trim defining the gable (see photo 10).