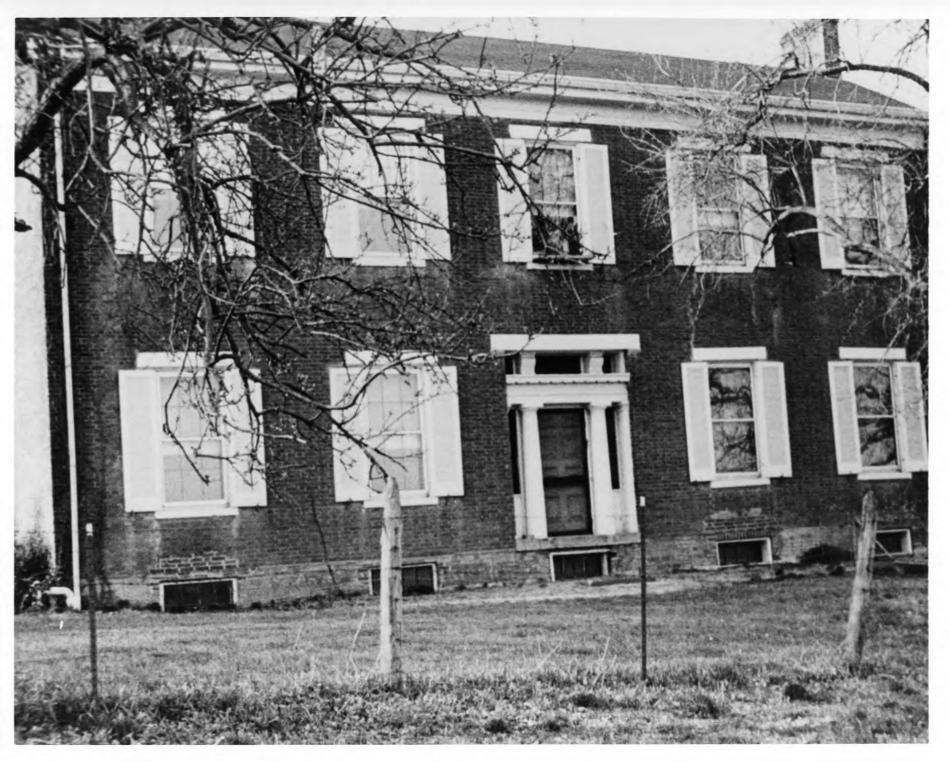

#### DESCRIBE THE PRESENT AND ORIGINAL (IF KNOWN) PHYSICAL APPEARANCE

The house is five-bay two-story block facing the road (north), with an unusual one-and-a-half story rear ell located slightly to the west of center (see photo 4). The facade bays are evenly spaced, the central entrance being approximately as wide as the windows with open shutters above and flanking it. All the front openings have plain stone lintels extending beyond the actual apertures. The entrance (no longer used; the steps leading up to it have disappeared, although their extent is marked by the bottom step remaining in situ, is a modified version of a typical Minard Lafever or related patternbook motif (see photo 2). It is set back just behind the plane of the wall, except for the planar lintel and slighly projecting stone sill. Two wooden, battered Doric columns appear to support a deep, plain entablature with inverted volutes dividing the transom above. Flat pilasters at the sides frame the sidelights. The details are dry but correct, with mutules and shallow guttae under the cornice and a row of dentils dividing the architrave and frieze (there are no triglyphs). The door has three pairs of framed panels with a smaller pair at the top (see photo 1). The main roof-cornice is both high and deep, without brackets or other features. The end walls are plain and windowless, with inset center chimneys, and no eaves (see photo 3).