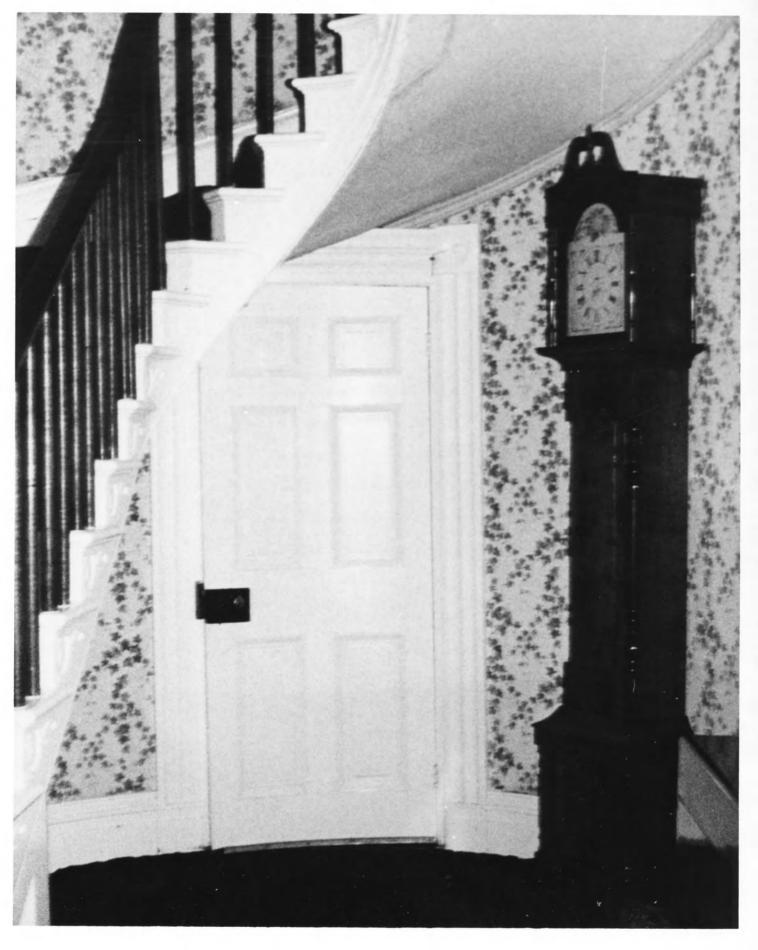

The woodwork inside the house is also very plain, except for the semi-spiral staircase set in curved walls at the rear of the central hall (see photo 7). The mantels do, however, have an elegance of proportion that is classical rather than merely plain (see photo 8). There are the usual concentric corner-blocks and partially reeded frames throughout.