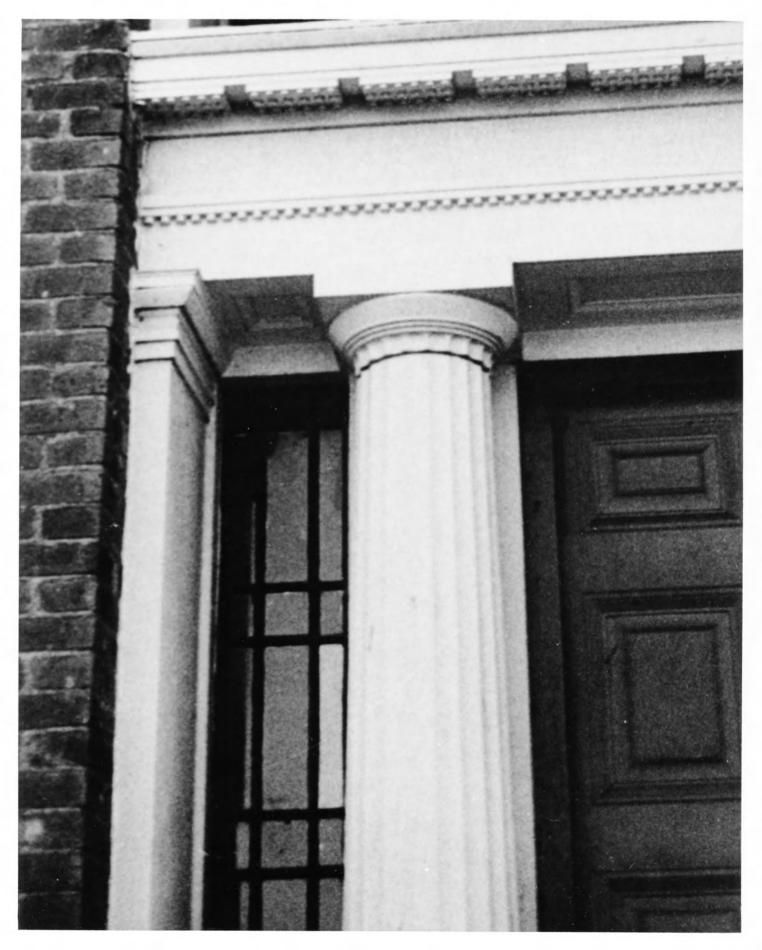

#### DESCRIBE THE PRESENT AND ORIGINAL (IF KNOWN) PHYSICAL APPEARANCE

The house is five-bay two-story block facing the road (north), with an unusual one-and-a-half story rear ell located slightly to the west of center (see photo 4). The facade bays are evenly spaced, the central entrance being approximately as wide as the windows with open shutters above and flanking it. All the front openings have plain stone lintels extending beyond the actual apertures. The entrance (no longer used; the steps leading up to it have disappeared, although their extent is marked by the bottom step remaining in situ, is a modified version of a typical Minard Lafever or related patternbook motif (see photo 2). It is set back just behind the plane of the wall, except for the planar lintel and slighly projecting stone sill. Two wooden, battered Doric columns appear to support a deep, plain entablature with inverted volutes dividing the transom above. Flat pilasters at the sides frame the sidelights. The details are dry but correct, with mutules and shallow guttae under the cornice and a row of dentils dividing the architrave and frieze (there are no triglyphs). The door has three pairs of framed panels with a smaller pair at the top (see photo 1). The main roof-cornice is both high and deep, without brackets or other features. The end walls are plain and windowless, with inset center chimneys, and no eaves (see photo 3).