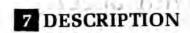

#### DESCRIBE THE PRESENT AND ORIGINAL (IF KNOWN) PHYSICAL APPEARANCE

The house is five-bay two-story block facing the road (north), with an unusual one-and-a-half story rear ell located slightly to the west of center (see photo 4). The facade bays are evenly spaced, the central entrance being approximately as wide as the windows with open shutters above and flanking it. All the front openings have plain stone lintels extending beyond the actual apertures. The entrance (no longer used; the steps leading up to it have disappeared, although their extent is marked by the bottom step remaining in situ, is a modified version of a typical Minard Lafever or related patternbook motif (see photo 2). It is set back just behind the plane of the wall, except for the planar lintel and slighly projecting stone sill. Two wooden, battered Doric columns appear to support a deep, plain entablature with inverted volutes dividing the transom above. Flat pilasters at the sides frame the sidelights. The details are dry but correct, with mutules and shallow guttae under the cornice and a row of dentils dividing the architrave and frieze (there are no triglyphs). The door has three pairs of framed panels with a smaller pair at the top (see photo 1). The main roof-cornice is both high and deep, without brackets or other features. The end walls are plain and windowless, with inset center chimneys, and no eaves (see photo 3).