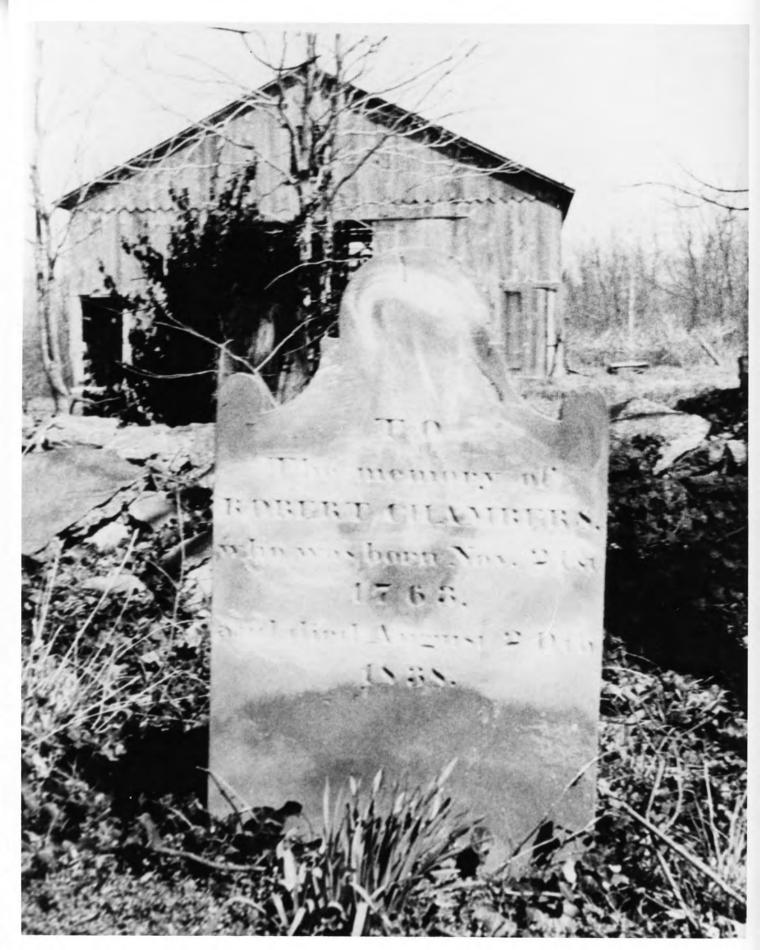

The brick smokehouse is the standard cube with a low hipped roof (see photo 9). Beyond the Chambers family cemetery, with its elegantly shaped and lettered stone in memory of the builder of the house, is a large frame barn with sawtooth trim defining the gable (see photo 10).