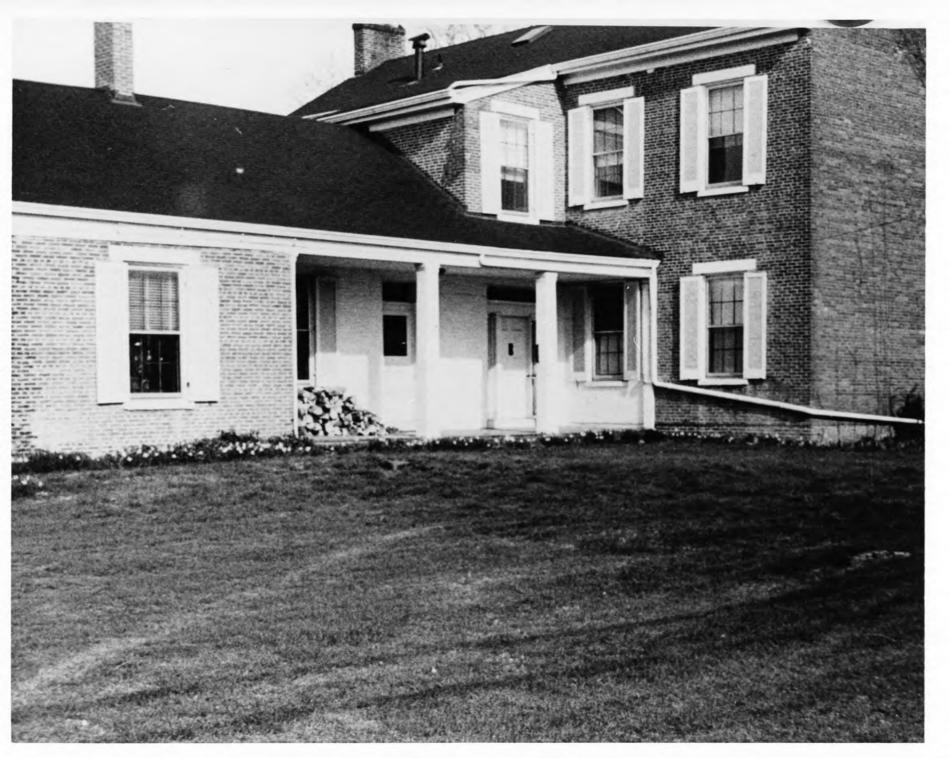

The rear ell is perhaps the most interesting feature of the exterior. The central part of the main rear roof extends back a short distance to house the stairs and reaches down to the ridge of the ell. The upper half-story of the ell is under a roof of a middling slope, which changes to a lesser slope over the side galleries. The rearmost bay of the ell is enclosed and shelters the side porches, which have three bays divided by square piers set at ground level (see photo 5). The side (south) entrance is a simplified and squared version of the main entrance. The treatment of the windows and cornices is identical throughout. A certain unexpected rhythmic effect is created, however, by the relationships of roofs and placement of windows, making the rear appear livelier than the front.