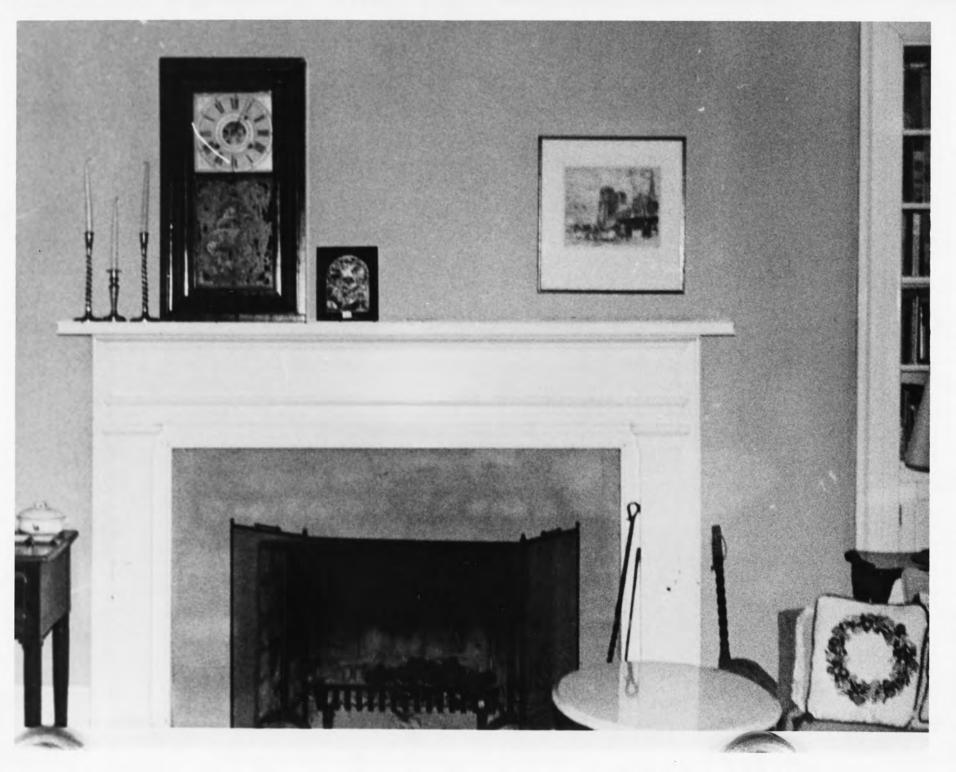

The woodwork inside the house is also very plain, except for the semi-spiral staircase set in curved walls at the rear of the central hall (see photo 7). The mantels do, however, have an elegance of proportion that is classical rather than merely plain (see photo 8). There are the usual concentric corner-blocks and partially reeded frames throughout.