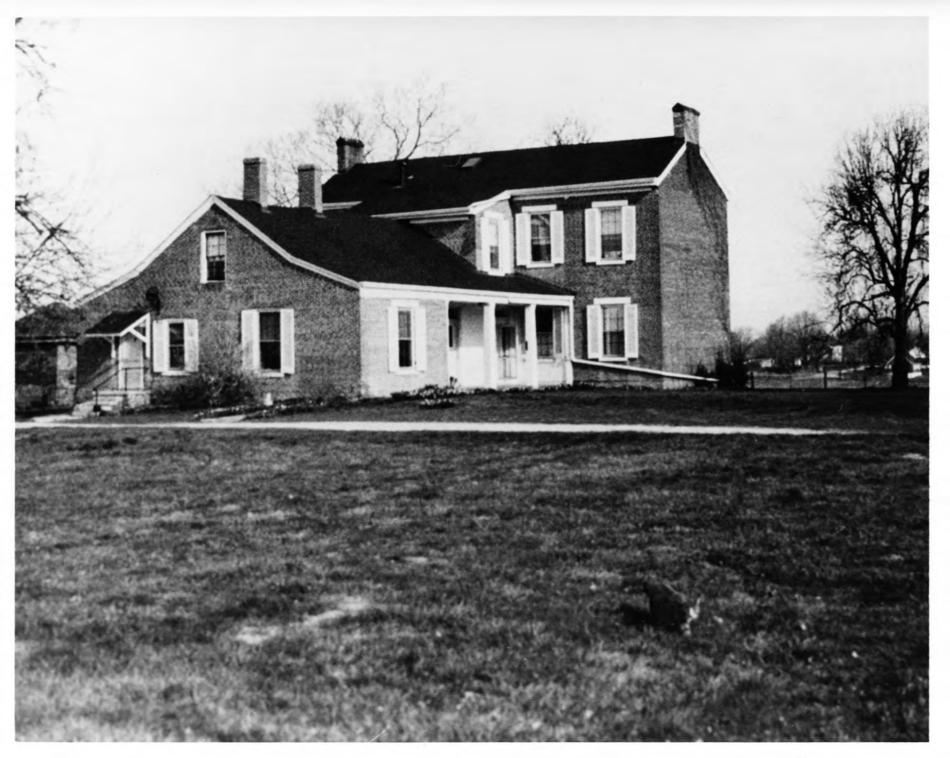

#### DESCRIBE THE PRESENT AND ORIGINAL (IF KNOWN) PHYSICAL APPEARANCE

The house is five-bay two-story block facing the road (north), with an unusual one-and-a-half story rear ell located slightly to the west of center (see photo 4). The facade bays are evenly spaced, the central entrance being approximately as wide as the windows with open shutters above and flanking it. All the front openings have plain stone lintels extending beyond the actual apertures. The entrance (no longer used; the steps leading up to it have disappeared, although their extent is marked by the bottom step remaining in situ, is a modified version of a typical Minard Lafever or related patternbook motif (see photo 2). It is set back just behind the plane of the wall, except for the planar lintel and slighly projecting stone sill. Two wooden, battered Doric columns appear to support a deep, plain entablature with inverted volutes dividing the transom above. Flat pilasters at the sides frame the sidelights. The details are dry but correct, with mutules and shallow guttae under the cornice and a row of dentils dividing the architrave and frieze (there are no triglyphs). The door has three pairs of framed panels with a smaller pair at the top (see photo 1). The main roof-cornice is both high and deep, without brackets or other features. The end walls are plain and windowless, with inset center chimneys, and no eaves (see photo 3).

The rear ell is perhaps the most interesting feature of the exterior. The central part of the main rear roof extends back a short distance to house the stairs and reaches down to the ridge of the ell. The upper half-story of the ell is under a roof of a middling slope, which changes to a lesser slope over the side galleries. The rearmost bay of the ell is enclosed and shelters the side porches, which have three bays divided by square piers set at ground level (see photo 5). The side (south) entrance is a simplified and squared version of the main entrance. The treatment of the windows and cornices is identical throughout. A certain unexpected rhythmic effect is created, however, by the relationships of roofs and placement of windows, making the rear appear livelier than the front.