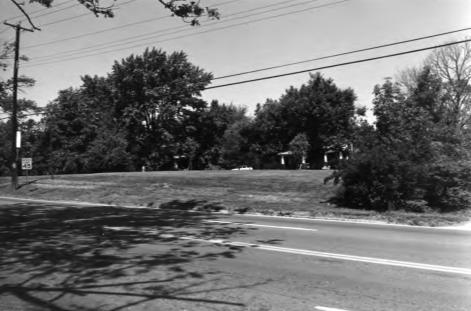

The proposed Dixie Highway Historic District is bounded on the north by Lane Drive and on the south by the city's corporate limits. It includes five residences on 9.8 acres along the Highway's north side. These houses enjoy an almost parklike setting; a wide, spacious lawn shaded by mature trees. This vista is unbroken by fences or other intrusions. Such open space is increasingly rare and valuable along the Dixie Highway corridor, where much has been lost to new and more intensive development. (Photos 1, 2.)

Like the Twohig House, the Zumbiel House at 2698 Dixie Highway dates from c. 1920. It is a two-story, three-bay Colonial Revival brick residence with side-gabled roof. Focal point of the exterior is a full-height portico supported by paired columns. The facade's symmetry is balanced by flanking one-story wings with upper-deck open porches; the east wing conceals an attached garage. The house's tile roof—of varied shades of bright green—is a surprising, almost whimsical touch. Its original exterior window blinds, with decorative cutouts, are still in place. A vintage wooden grape arbor stands in the rear yard. (Photos 4, 2.)