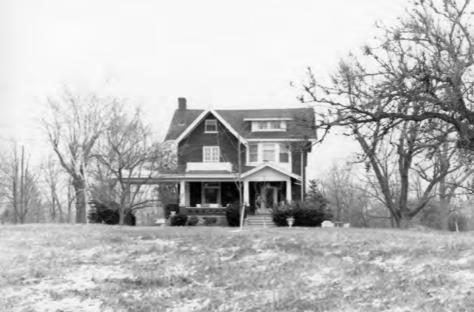

Each house in the District makes a positive contribution; distinct and irreplaceable. 2696 Dixie Highway, the Twohig House, is one of the area's finest examples of the English Revival. It is elegant and strongly symmetrical in plan, with a wooden Craftsman-inspired entry porch centered between projecting, two-story gabled bays. The house is faced in stucco with understated half-timbering on the gables. Other eclectic touches include a pyramidal, truncated-hip roof; Neo-Colonial-type multi-pane sash; round-topped windows on the stair landing; and unique, ogee-form transom lights. (Photo 3.)

The proposed Dixie Highway Historic District is bounded on the north by Lane Drive and on the south by the city's corporate limits. It includes five residences on 9.8 acres along the Highway's north side. These houses enjoy an almost parklike setting; a wide, spacious lawn shaded by mature trees. This vista is unbroken by fences or other intrusions. Such open space is increasingly rare and valuable along the Dixie Highway corridor, where much has been lost to new and more intensive development. (Photos 1, 2.)