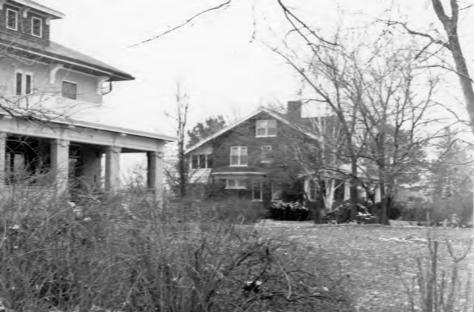

At the corner of Carran Drive is the Carran-Herring House (c. 1917), 2708 Dixie Highway. It is a Foursquare-Craftsman residence of simple and monumental presence, built of yellow pressed brick. Oversized decorative brackets support the broad, overhanging eaves of its hipped roof, which features projecting dormers on each elevation. Its sheltering front porch, typical of the Foursquare house, is carried by plain brick piers. (Photos 6, 8.)

Similar in design to the Carran-Herring House is 2712 Dixie Highway, the Earl W. Carran House (c. 1917). Like its neighbor, it is a two-story Foursquare-Craftsman residence of cubical form and center-passage plan, crowned by a hipped roof. The Earl Carran House is clad in dark-brown pressed brick and features ornate beveled glass transoms and door panels. (Photo 7.)