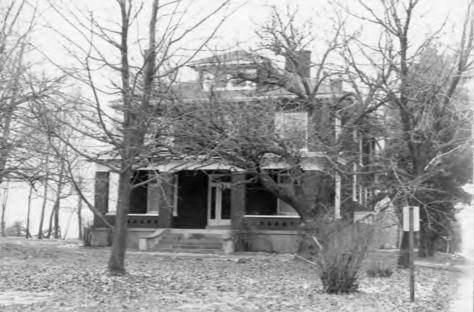

# National Register of Historic Places Continuation Sheet

DIXIE HIGHWAY HISTORIC DISTRICT, LAKESIDE PARK, KENTON CO., KY

Section number \_\_\_\_7 Page \_\_\_3

Next to the Zumbiel House is 2700 Dixie Highway, the Archie B. Carran House (c. 1917). It is an eclectic two-story Craftsman residence faced in chocolate-colored brick. A full-width wooden porch of simple design, with battered posts resting on brick piers, extends across the facade to form a porte-cochere on the west face; sleeping porches adjoin the rear elevation. The gently-pitched side-gabled roof features a shed dormer on the front slope. Beveled clear glass of elaborate pattern adorns the front entry and focal window. (Photos 5, 8.)

At the corner of Carran Drive is the Carran-Herring House (c. 1917), 2708 Dixie Highway. It is a Foursquare-Craftsman residence of simple and monumental presence, built of yellow pressed brick. Oversized decorative brackets support the broad, overhanging eaves of its hipped roof, which features projecting dormers on each elevation. Its sheltering front porch, typical of the Foursquare house, is carried by plain brick piers. (Photos 6, 8.)