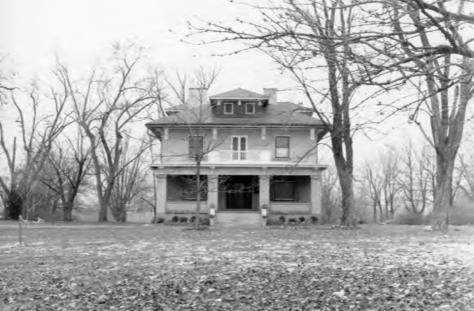

Like the Twohig House, the Zumbiel House at 2698 Dixie Highway dates from c. 1920. It is a two-story, three-bay Colonial Revival brick residence with side-gabled roof. Focal point of the exterior is a full-height portico supported by paired columns. The facade's symmetry is balanced by flanking one-story wings with upper-deck open porches; the east wing conceals an attached garage. The house's tile roof—of varied shades of bright green—is a surprising, almost whimsical touch. Its original exterior window blinds, with decorative cutouts, are still in place. A vintage wooden grape arbor stands in the rear yard. (Photos 4, 2.)

The proposed Dixie Highway Historic District is bounded on the north by Lane Drive and on the south by the city's corporate limits. It includes five residences on 9.8 acres along the Highway's north side. These houses enjoy an almost parklike setting; a wide, spacious lawn shaded by mature trees. This vista is unbroken by fences or other intrusions. Such open space is increasingly rare and valuable along the Dixie Highway corridor, where much has been lost to new and more intensive development. (Photos 1, 2.)