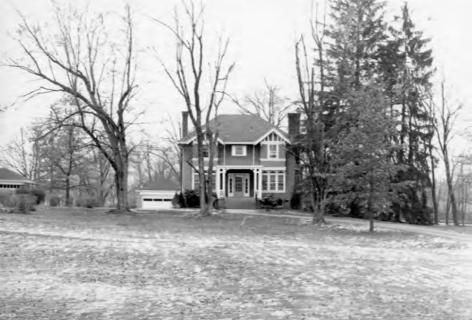

Each house in the District makes a positive contribution; distinct and irreplaceable. 2696 Dixie Highway, the Twohig House, is one of the area's finest examples of the English Revival. It is elegant and strongly symmetrical in plan, with a wooden Craftsman-inspired entry porch centered between projecting, two-story gabled bays. The house is faced in stucco with understated half-timbering on the gables. Other eclectic touches include a pyramidal, truncated-hip roof; Neo-Colonial-type multi-pane sash; round-topped windows on the stair landing; and unique, ogee-form transom lights. (Photo 3.)