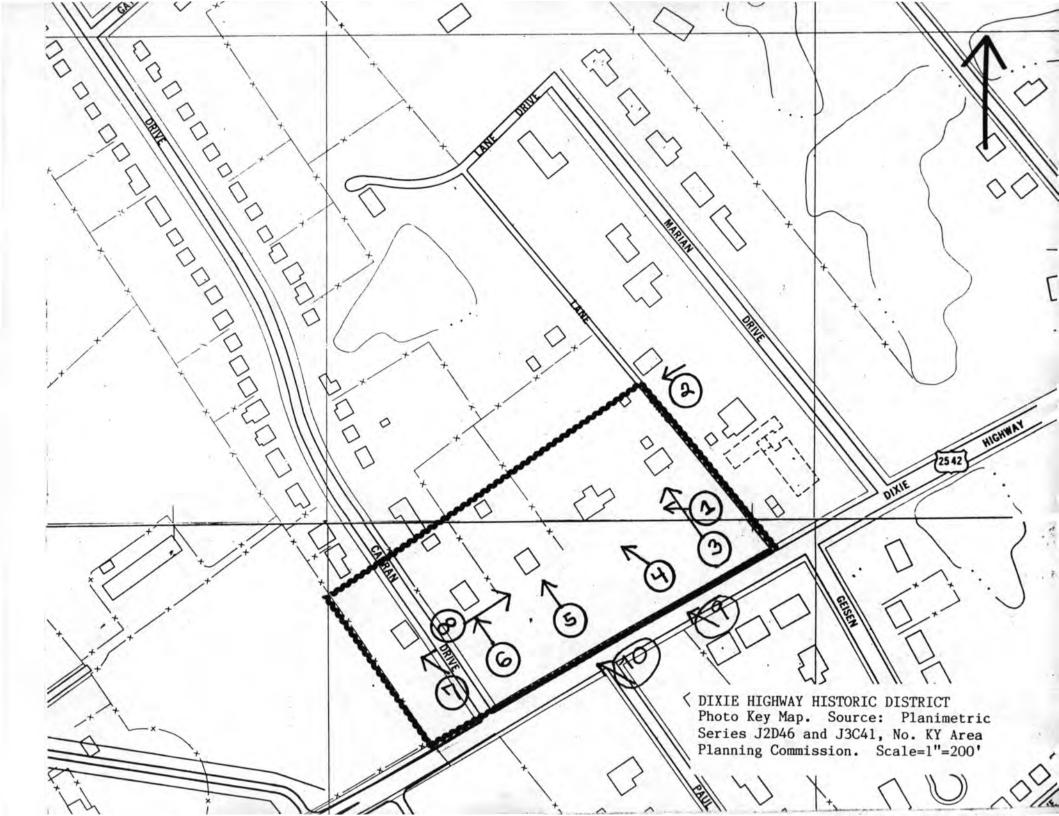

The proposed Dixie Highway Historic District is bounded on the north by Lane Drive and on the south by the city's corporate limits. It includes five residences on 9.8 acres along the Highway's north side. These houses enjoy an almost parklike setting; a wide, spacious lawn shaded by mature trees. This vista is unbroken by fences or other intrusions. Such open space is increasingly rare and valuable along the Dixie Highway corridor, where much has been lost to new and more intensive development. (Photos 1, 2.)

Each house in the District makes a positive contribution; distinct and irreplaceable. 2696 Dixie Highway, the Twohig House, is one of the area's finest examples of the English Revival. It is elegant and strongly symmetrical in plan, with a wooden Craftsman-inspired entry porch centered between projecting, two-story gabled bays. The house is faced in stucco with understated half-timbering on the gables. Other eclectic touches include a pyramidal, truncated-hip roof; Neo-Colonial-type multi-pane sash; round-topped windows on the stair landing; and unique, ogee-form transom lights. (Photo 3.)

Like the Twohig House, the Zumbiel House at 2698 Dixie Highway dates from c. 1920. It is a two-story, three-bay Colonial Revival brick residence with side-gabled roof. Focal point of the exterior is a full-height portico supported by paired columns. The facade's symmetry is balanced by flanking one-story wings with upper-deck open porches; the east wing conceals an attached garage. The house's tile roof—of varied shades of bright green—is a surprising, almost whimsical touch. Its original exterior window blinds, with decorative cutouts, are still in place. A vintage wooden grape arbor stands in the rear yard. (Photos 4, 2.)

# National Register of Historic Places Continuation Sheet

DIXIE HIGHWAY HISTORIC DISTRICT, LAKESIDE PARK, KENTON CO., KY

Section number \_\_\_\_7 Page \_\_\_3

Next to the Zumbiel House is 2700 Dixie Highway, the Archie B. Carran House (c. 1917). It is an eclectic two-story Craftsman residence faced in chocolate-colored brick. A full-width wooden porch of simple design, with battered posts resting on brick piers, extends across the facade to form a porte-cochere on the west face; sleeping porches adjoin the rear elevation. The gently-pitched side-gabled roof features a shed dormer on the front slope. Beveled clear glass of elaborate pattern adorns the front entry and focal window. (Photos 5, 8.)

At the corner of Carran Drive is the Carran-Herring House (c. 1917), 2708 Dixie Highway. It is a Foursquare-Craftsman residence of simple and monumental presence, built of yellow pressed brick. Oversized decorative brackets support the broad, overhanging eaves of its hipped roof, which features projecting dormers on each elevation. Its sheltering front porch, typical of the Foursquare house, is carried by plain brick piers. (Photos 6, 8.)

Similar in design to the Carran-Herring House is 2712 Dixie Highway, the Earl W. Carran House (c. 1917). Like its neighbor, it is a two-story Foursquare-Craftsman residence of cubical form and center-passage plan, crowned by a hipped roof. The Earl Carran House is clad in dark-brown pressed brick and features ornate beveled glass transoms and door panels. (Photo 7.)