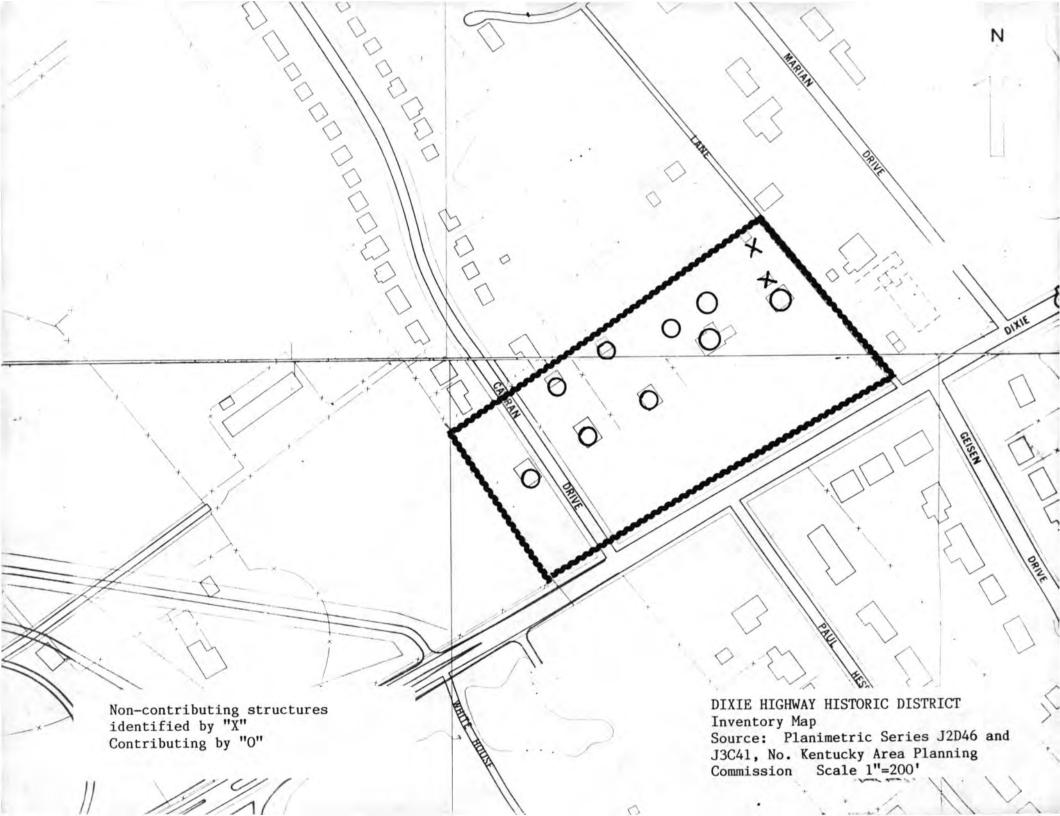

### Contributing Resources

| Buildings, major (houses)  | 5 |
|----------------------------|---|
| Buildings, minor (garages) | 3 |
| Structures (grape arbor)   | 1 |
|                            |   |

### Non-contributing Resources

Buildings, minor (garages) 3

TOTAL 3

Eclectic in style, no two alike, the five houses of the District represent varying interpretations of popular modes of the day. However, they are unified by their large scale, masonry construction (brick and stucco), and deep setbacks. All five have been preserved in nearly original condition, with no major exterior modifications. Also included within the district are three contributing minor buildings (garages) and one contributing structure (a grape arbor) (see inventory). Three buildings that are non-contributing due to their recent are (all garages) can also be found within the District but do not detract from its ambience.

The District contains eight contributing and three non-contributing buildings and one contributing structure.