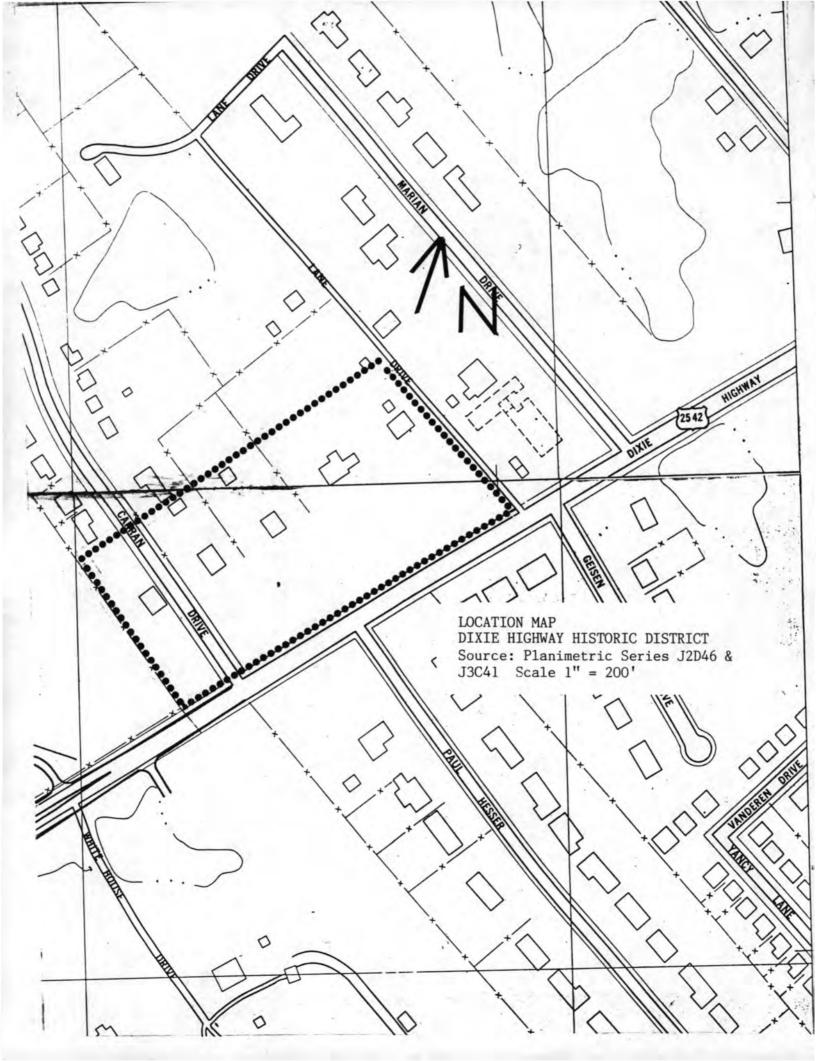

### National Register of Historic Places Continuation Sheet

DIXIE HIGHWAY HISTORIC DISTRICT, LAKESIDE PARK, KENTON CO., KY

Section number \_\_\_7 Page \_\_\_2

The boundary of the Dixie Highway District was drawn to include the property traditionally associated with its five residences. Excluded from the District were non-contributing elements on either side; in both cases, non-historic churches. A c. 1950 residential subdivision to the north of the District was also left out. A non-contributing presence within the District is presented by Carran Drive, which was cut between 2708 and 2712 Dixie Highway to provide access to this subdivision. Construction of this roadway served to isolate 2712 Dixie somewhat from the other houses of the District. (See Location Map.) However, the stylistic and historical connections between this house and its neighbors justified its inclusion within the nominated area. In addition, inclusion of this property will provide a greater degree of protection for the District as a whole.

The proposed Dixie Highway Historic District is bounded on the north by Lane Drive and on the south by the city's corporate limits. It includes five residences on 9.8 acres along the Highway's north side. These houses enjoy an almost parklike setting; a wide, spacious lawn shaded by mature trees. This vista is unbroken by fences or other intrusions. Such open space is increasingly rare and valuable along the Dixie Highway corridor, where much has been lost to new and more intensive development. (Photos 1, 2.)