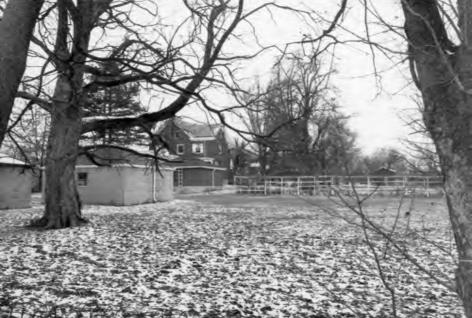

The proposed Dixie Highway Historic District is bounded on the north by Lane Drive and on the south by the city's corporate limits. It includes five residences on 9.8 acres along the Highway's north side. These houses enjoy an almost parklike setting; a wide, spacious lawn shaded by mature trees. This vista is unbroken by fences or other intrusions. Such open space is increasingly rare and valuable along the Dixie Highway corridor, where much has been lost to new and more intensive development. (Photos 1, 2.)

Like the Twohig House, the Zumbiel House at 2698 Dixie Highway dates from c. 1920. It is a two-story, three-bay Colonial Revival brick residence with side-gabled roof. Focal point of the exterior is a full-height portico supported by paired columns. The facade's symmetry is balanced by flanking one-story wings with upper-deck open porches; the east wing conceals an attached garage. The house's tile roof—of varied shades of bright green—is a surprising, almost whimsical touch. Its original exterior window blinds, with decorative cutouts, are still in place. A vintage wooden grape arbor stands in the rear yard. (Photos 4, 2.)