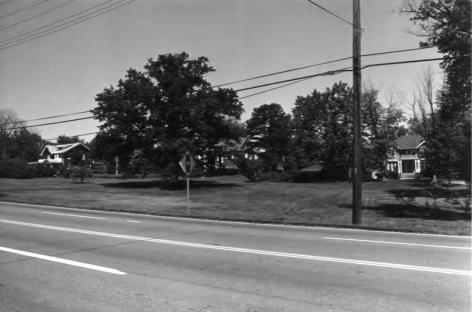

The proposed Dixie Highway Historic District is bounded on the north by Lane Drive and on the south by the city's corporate limits. It includes five residences on 9.8 acres along the Highway's north side. These houses enjoy an almost parklike setting; a wide, spacious lawn shaded by mature trees. This vista is unbroken by fences or other intrusions. Such open space is increasingly rare and valuable along the Dixie Highway corridor, where much has been lost to new and more intensive development. (Photos 1, 2.)

Eclectic in style, no two alike, the five houses of the District represent varying interpretations of popular modes of the day. However, they are unified by their large scale, masonry construction (brick and stucco), and deep setbacks. All five have been preserved in nearly original condition, with no major exterior modifications. Also included within the district are three contributing minor buildings (garages) and one contributing structure (a grape arbor) (see inventory). Three buildings that are non-contributing due to their recent are (all garages) can also be found within the District but do not detract from its ambience.