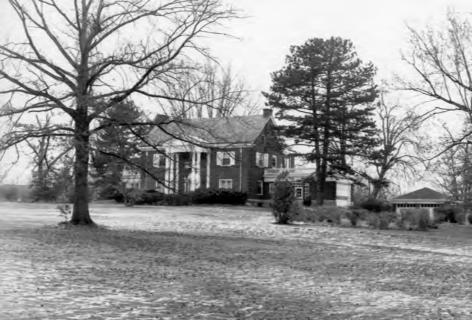

# National Register of Historic Places Continuation Sheet

DIXIE HIGHWAY HISTORIC DISTRICT, LAKESIDE PARK, KENTON CO., KY

Section number \_\_\_\_7 Page \_\_\_3

Next to the Zumbiel House is 2700 Dixie Highway, the Archie B. Carran House (c. 1917). It is an eclectic two-story Craftsman residence faced in chocolate-colored brick. A full-width wooden porch of simple design, with battered posts resting on brick piers, extends across the facade to form a porte-cochere on the west face; sleeping porches adjoin the rear elevation. The gently-pitched side-gabled roof features a shed dormer on the front slope. Beveled clear glass of elaborate pattern adorns the front entry and focal window. (Photos 5, 8.)

At the corner of Carran Drive is the Carran-Herring House (c. 1917), 2708 Dixie Highway. It is a Foursquare-Craftsman residence of simple and monumental presence, built of yellow pressed brick. Oversized decorative brackets support the broad, overhanging eaves of its hipped roof, which features projecting dormers on each elevation. Its sheltering front porch, typical of the Foursquare house, is carried by plain brick piers. (Photos 6, 8.)