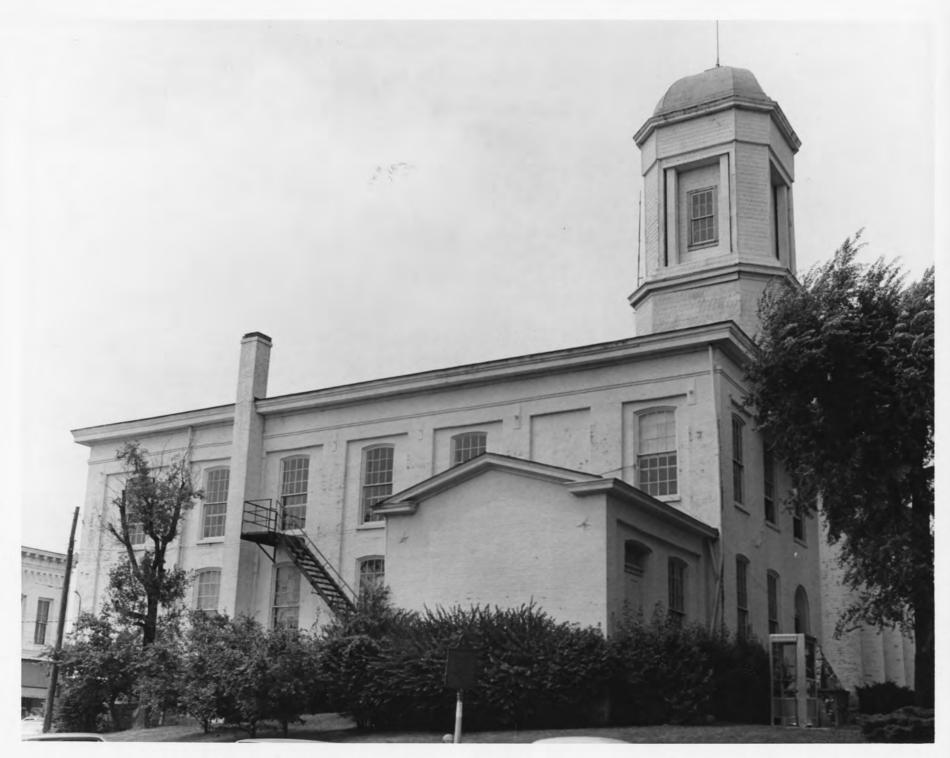

The courthouse is set back on its square, with a small open space in front. The tetrastyle portico is very shallow and high, almost like a stage set; but this allows a more compact relation than usual with the main block of the building, which is considerably deeper than it is wide. The columns are of brick, painted white like the rest of the building above the finely-laid ashlar stone foundation. The columns suggest an unfluted Tuscan Doric order. The entablature is plain but deep; the pediment seems relatively narrow and even undersized, but this allows the cupola above to dominate, as does its short setback behind the shallow portico. The cupola is on a fairly high octagonal pedestal and has a single stage with recessed openings on the four major sides flanked by engaged columns framed by the solid angle faces. There is another deep entablature under the rounded octagonal dome. (At some later date the surface appears to have been shingled.)

The long sides of the courthouse have two stories of windows of similar height framed in recessed panels between implied pilasters that merge with the plain entablature. Pilasters and entablature do, however, continue around the building which has convincingly classical proportions. All the openings have shallow segmental arches except the main central entrance under the portico, which has a full-round arch.