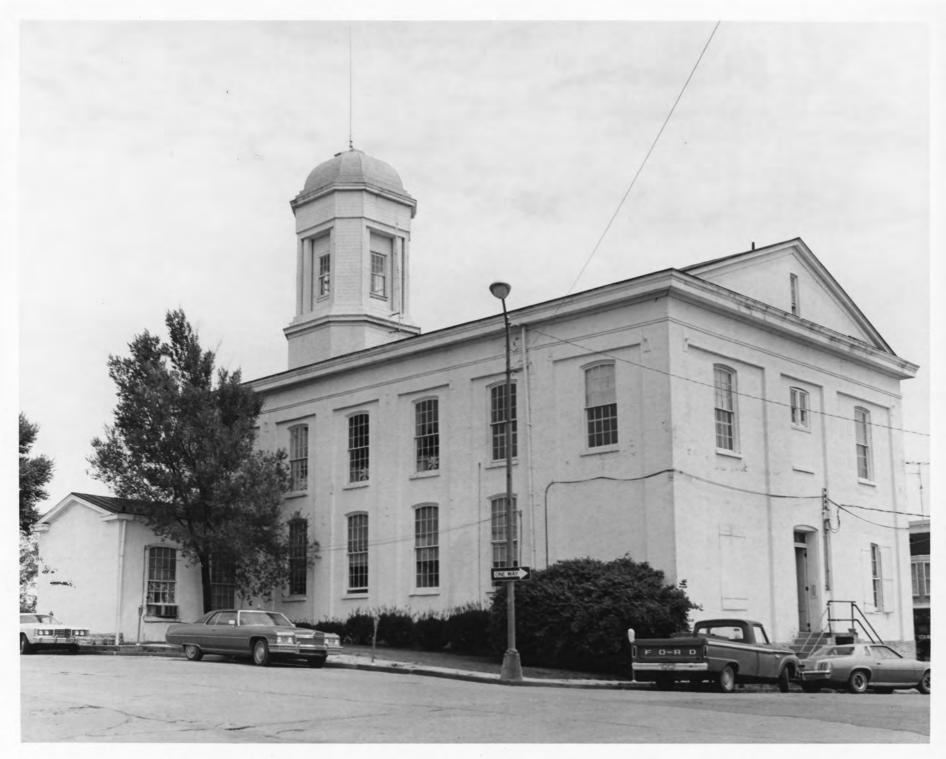

#### DESCRIBE THE PRESENT AND ORIGINAL (IF KNOWN) PHYSICAL APPEARANCE

The Owen County Courthouse and Jail are located on the small courthouse square at the center of the small town of Owenton. The town, unlike many towns in the hilly knob area of north central Kentucky, is set at the top of several converging ridges rather than in the bottom—land of the valleys. The courthouse itself is located at the top of a gentle eminence on a small grass plot bordered by the major streets of the town on which are located modestly scaled commercial buildings. At one corner of the square, at the rear of the courthouse, is the tiny jail, forming part of the enclosure and barely detached from its neighboring shopfronts.

The <u>courthouse</u> is one of the finest of smaller Kentucky Greek Revival temple-form courthouses. The architect is unknown, and the style did form a kind of vernacular that might have allowed a builder to erect even so satisfying a design. The handsome cupola is rather more substantial than many, and the treatment of the panelled sides is simpler but perhaps more effective.

The courthouse is set back on its square, with a small open space in front. The tetrastyle portico is very shallow and high, almost like a stage set; but this allows a more compact relation than usual with the main block of the building, which is considerably deeper than it is wide. The columns are of brick, painted white like the rest of the building above the finely-laid ashlar stone foundation. The columns suggest an unfluted Tuscan Doric order. The entablature is plain but deep; the pediment seems relatively narrow and even undersized, but this allows the cupola above to dominate, as does its short setback behind the shallow portico. The cupola is on a fairly high octagonal pedestal and has a single stage with recessed openings on the four major sides flanked by engaged columns framed by the solid angle faces. There is another deep entablature under the rounded octagonal dome. (At some later date the surface appears to have been shingled.)

The long sides of the courthouse have two stories of windows of similar height framed in recessed panels between implied pilasters that merge with the plain entablature. Pilasters and entablature do, however, continue around the building which has convincingly classical proportions. All the openings have shallow segmental arches except the main central entrance under the portico, which has a full-round arch.

The main portion of the courthouse was built in 1857-58. In 1868, a small one-story wing was added on either side of the front in the first bay down the sides. These mitigate the narrowness of the portico while making it seem larger than it actually is through contrast of scale. The fronts of these wings, which contain the sheriff's and clerks' offices, also have recessed panels to match the side elevations.