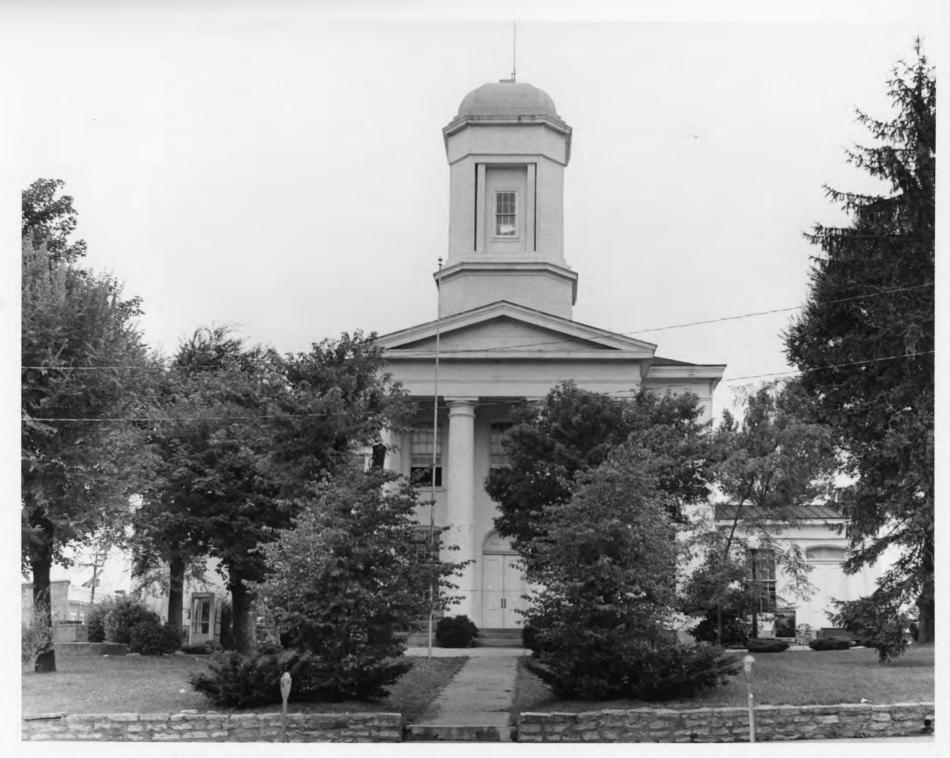

The courthouse is set back on its square, with a small open space in front. The tetrastyle portico is very shallow and high, almost like a stage set; but this allows a more compact relation than usual with the main block of the building, which is considerably deeper than it is wide. The columns are of brick, painted white like the rest of the building above the finely-laid ashlar stone foundation. The columns suggest an unfluted Tuscan Doric order. The entablature is plain but deep; the pediment seems relatively narrow and even undersized, but this allows the cupola above to dominate, as does its short setback behind the shallow portico. The cupola is on a fairly high octagonal pedestal and has a single stage with recessed openings on the four major sides flanked by engaged columns framed by the solid angle faces. There is another deep entablature under the rounded octagonal dome. (At some later date the surface appears to have been shingled.)

The long sides of the courthouse have two stories of windows of similar height framed in recessed panels between implied pilasters that merge with the plain entablature. Pilasters and entablature do, however, continue around the building which has convincingly classical proportions. All the openings have shallow segmental arches except the main central entrance under the portico, which has a full-round arch.

The main portion of the courthouse was built in 1857-58. In 1868, a small one-story wing was added on either side of the front in the first bay down the sides. These mitigate the narrowness of the portico while making it seem larger than it actually is through contrast of scale. The fronts of these wings, which contain the sheriff's and clerks' offices, also have recessed panels to match the side elevations.