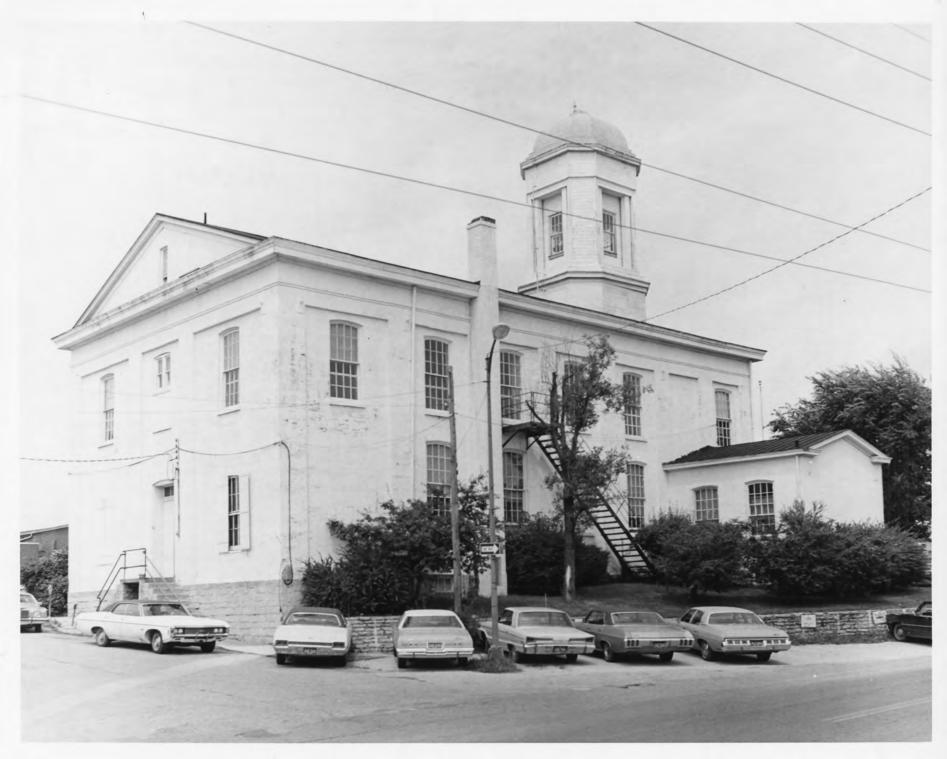

#### DESCRIBE THE PRESENT AND ORIGINAL (IF KNOWN) PHYSICAL APPEARANCE

The Owen County Courthouse and Jail are located on the small courthouse square at the center of the small town of Owenton. The town, unlike many towns in the hilly knob area of north central Kentucky, is set at the top of several converging ridges rather than in the bottom—land of the valleys. The courthouse itself is located at the top of a gentle eminence on a small grass plot bordered by the major streets of the town on which are located modestly scaled commercial buildings. At one corner of the square, at the rear of the courthouse, is the tiny jail, forming part of the enclosure and barely detached from its neighboring shopfronts.

The <u>courthouse</u> is one of the finest of smaller Kentucky Greek Revival temple-form courthouses. The architect is unknown, and the style did form a kind of vernacular that might have allowed a builder to erect even so satisfying a design. The handsome cupola is rather more substantial than many, and the treatment of the panelled sides is simpler but perhaps more effective.

The courthouse is set back on its square, with a small open space in front. The tetrastyle portico is very shallow and high, almost like a stage set; but this allows a more compact relation than usual with the main block of the building, which is considerably deeper than it is wide. The columns are of brick, painted white like the rest of the building above the finely-laid ashlar stone foundation. The columns suggest an unfluted Tuscan Doric order. The entablature is plain but deep; the pediment seems relatively narrow and even undersized, but this allows the cupola above to dominate, as does its short setback behind the shallow portico. The cupola is on a fairly high octagonal pedestal and has a single stage with recessed openings on the four major sides flanked by engaged columns framed by the solid angle faces. There is another deep entablature under the rounded octagonal dome. (At some later date the surface appears to have been shingled.)

The long sides of the courthouse have two stories of windows of similar height framed in recessed panels between implied pilasters that merge with the plain entablature. Pilasters and entablature do, however, continue around the building which has convincingly classical proportions. All the openings have shallow segmental arches except the main central entrance under the portico, which has a full-round arch.

The main portion of the courthouse was built in 1857-58. In 1868, a small one-story wing was added on either side of the front in the first bay down the sides. These mitigate the narrowness of the portico while making it seem larger than it actually is through contrast of scale. The fronts of these wings, which contain the sheriff's and clerks' offices, also have recessed panels to match the side elevations.