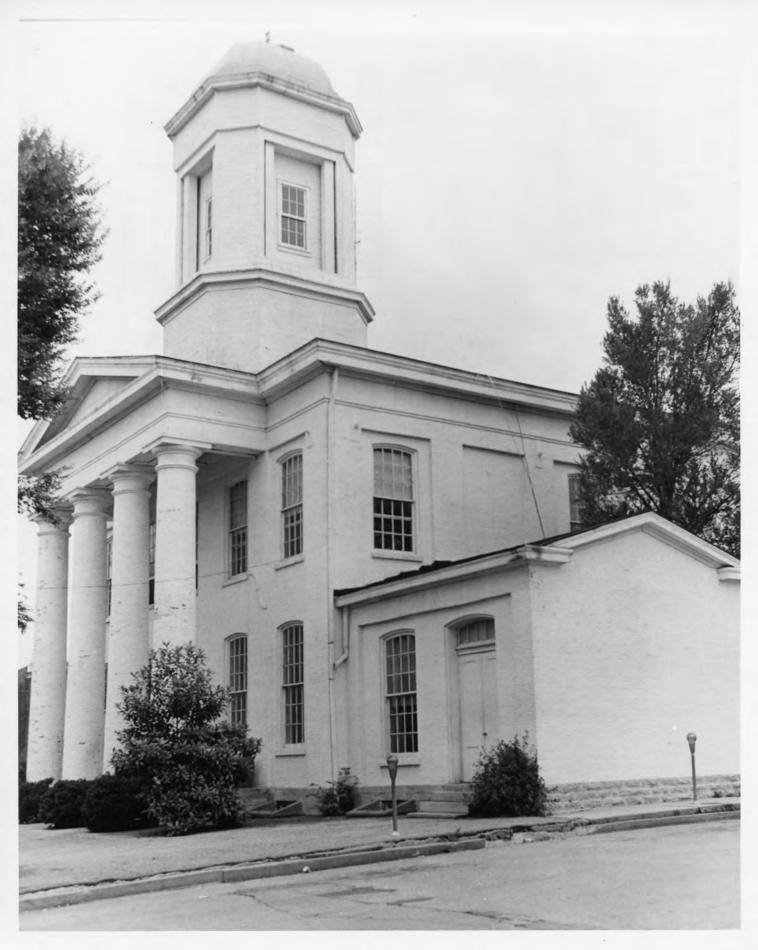

The courthouse is set back on its square, with a small open space in front. The tetrastyle portico is very shallow and high, almost like a stage set; but this allows a more compact relation than usual with the main block of the building, which is considerably deeper than it is wide. The columns are of brick, painted white like the rest of the building above the finely-laid ashlar stone foundation. The columns suggest an unfluted Tuscan Doric order. The entablature is plain but deep; the pediment seems relatively narrow and even undersized, but this allows the cupola above to dominate, as does its short setback behind the shallow portico. The cupola is on a fairly high octagonal pedestal and has a single stage with recessed openings on the four major sides flanked by engaged columns framed by the solid angle faces. There is another deep entablature under the rounded octagonal dome. (At some later date the surface appears to have been shingled.)

The long sides of the courthouse have two stories of windows of similar height framed in recessed panels between implied pilasters that merge with the plain entablature. Pilasters and entablature do, however, continue around the building which has convincingly classical proportions. All the openings have shallow segmental arches except the main central entrance under the portico, which has a full-round arch.

Aside from a pair of small offices at front and back, almost the entire second story is taken up with a large courtroom the full width of the main block, lined with windows almost down to floor level on both sides. From these is enjoyed a fine view over the commercial buildings that surround the square out to the rolling farmland beyond.