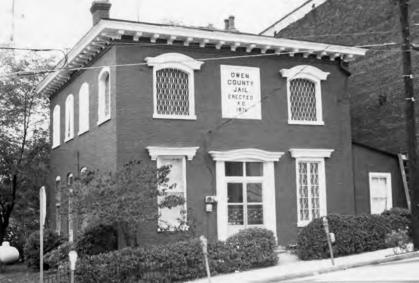

Modern improvement, such as restrooms in the basement, oil heat, hardwood floors laid over the original ones in the 1930s, has not destroyed the original character of the interior.

The <u>jail</u> is an almost cubic brick building set on a considerable slope at the southwest corner of the square opposite the rear of the courthouse. It has three bays with a central entrance over which is set a large plaque proclaiming: "Owen County Jail Erected A.D. 1874." The lower windows are tall and narrow with straight cornices. The upper windows share with the entrance—and also with the windows of the courthouse—a gently curved arch. The cornice has well-spaced brackets and an almost flat hipped roof. The flavor of the

Owen County Courthouse and Jail CONTINUATION SHEET

ITEM NUMBER

PAGE 3

design—the first known by H.P. McDonald—is definitely Italianate. The upper and the lower right windows are filled with a honeycomb grill that is both decorative and secure.

The jailer's quarters are on the first floor and at the rear of the jail. There is a small shed to one side, but the jail—probably considered humane in its day compared to the diminutive but stone-walled jails of many Kentucky county seats—remains very much today as it was built a century ago.