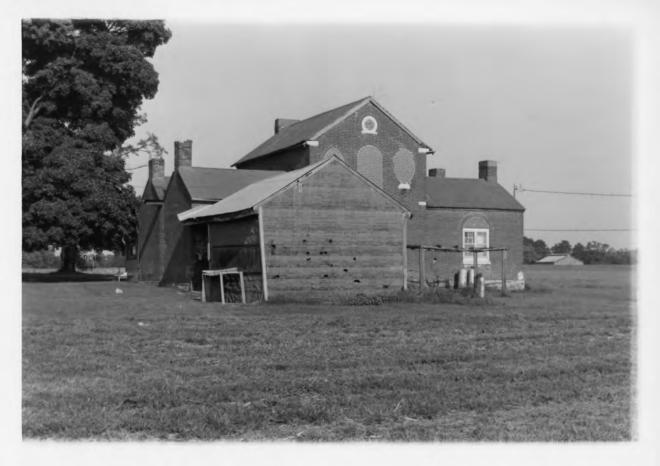

entrance and a side entrance. The central passage is enhanced by three-pane sidelights, an elliptical fanlight which has been enclosed and supporting arch. The side entrance also had an elliptical fanlight which has been enclosed and supporting arch. Flemish bond brickwork embellishes the facade, while the remainder of the building is executed in common bond with a row of headers every five rows. The second floor of the central block is pierced by three bays. The center bay is a rounded arch window, which has been enclosed, with supporting arch and limestone sill. On either side are oval windows with supporting arches and limestone bases, and both windows also have been enclosed. Corbeled cornices and limestone returns enhance the central core. The gable roof is covered with tin, and interior gable-end chimneys on the central core and wings complete the structure. Rear windows are 8/8 pane and 8/12 pane, and each wing has a rear door. The wings are accentuated by corbeled cornice on both the facade and the rear.