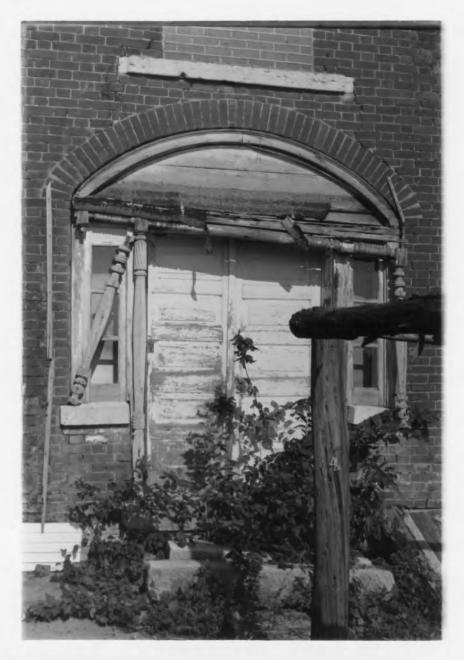

entrance and a side entrance. The central passage is enhanced by three-pane sidelights, an elliptical fanlight which has been enclosed and supporting arch. The side entrance also had an elliptical fanlight which has been enclosed and supporting arch. Flemish bond brickwork embellishes the facade, while the remainder of the building is executed in common bond with a row of headers every five rows. The second floor of the central block is pierced by three bays. The center bay is a rounded arch window, which has been enclosed, with supporting arch and limestone sill. On either side are oval windows with supporting arches and limestone bases, and both windows also have been enclosed. Corbeled cornices and limestone returns enhance the central core. The gable roof is covered with tin, and interior gable-end chimneys on the central core and wings complete the structure. Rear windows are 8/8 pane and 8/12 pane, and each wing has a rear door. The wings are accentuated by corbeled cornice on both the facade and the rear.