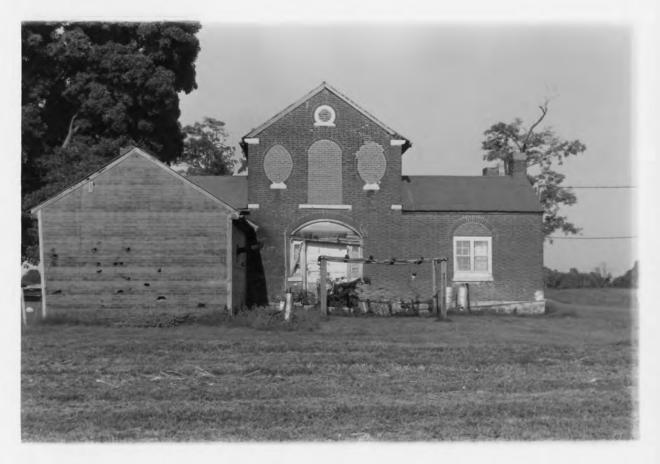

entrance and a side entrance. The central passage is enhanced by three-pane sidelights, an elliptical fanlight which has been enclosed and supporting arch. The side entrance also had an elliptical fanlight which has been enclosed and supporting arch. Flemish bond brickwork embellishes the facade, while the remainder of the building is executed in common bond with a row of headers every five rows. The second floor of the central block is pierced by three bays. The center bay is a rounded arch window, which has been enclosed, with supporting arch and limestone sill. On either side are oval windows with supporting arches and limestone bases, and both windows also have been enclosed. Corbeled cornices and limestone returns enhance the central core. The gable roof is covered with tin, and interior gable-end chimneys on the central core and wings complete the structure. Rear windows are 8/8 pane and 8/12 pane, and each wing has a rear door. The wings are accentuated by corbeled cornice on both the facade and the rear.