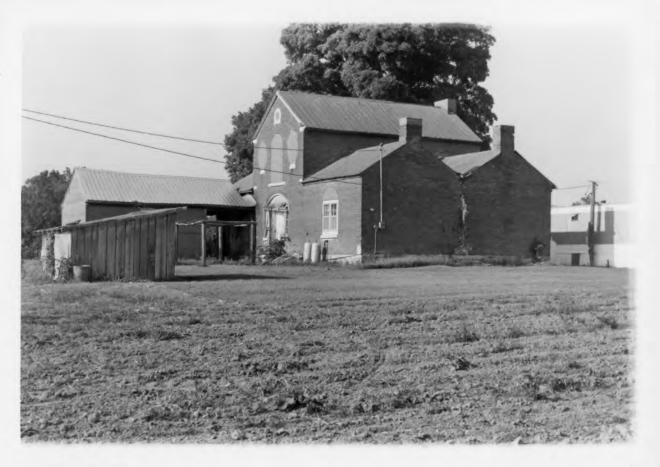

entrance and a side entrance. The central passage is enhanced by three-pane sidelights, an elliptical fanlight which has been enclosed and supporting arch. The side entrance also had an elliptical fanlight which has been enclosed and supporting arch. Flemish bond brickwork embellishes the facade, while the remainder of the building is executed in common bond with a row of headers every five rows. The second floor of the central block is pierced by three bays. The center bay is a rounded arch window, which has been enclosed, with supporting arch and limestone sill. On either side are oval windows with supporting arches and limestone bases, and both windows also have been enclosed. Corbeled cornices and limestone returns enhance the central core. The gable roof is covered with tin, and interior gable-end chimneys on the central core and wings complete the structure. Rear windows are 8/8 pane and 8/12 pane, and each wing has a rear door. The wings are accentuated by corbeled cornice on both the facade and the rear.