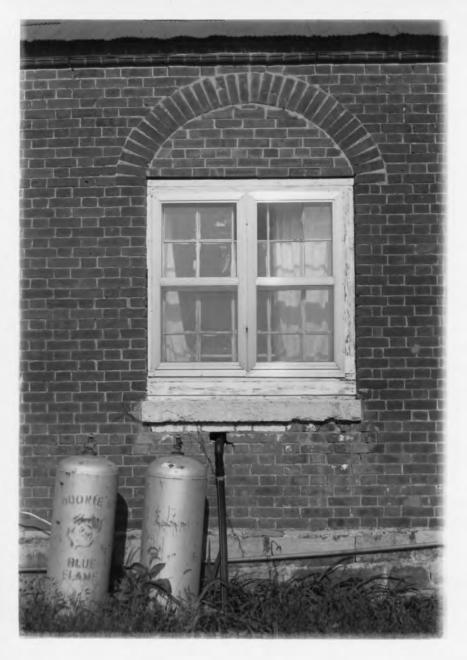

entrance and a side entrance. The central passage is enhanced by three-pane sidelights, an elliptical fanlight which has been enclosed and supporting arch. The side entrance also had an elliptical fanlight which has been enclosed and supporting arch. Flemish bond brickwork embellishes the facade, while the remainder of the building is executed in common bond with a row of headers every five rows. The second floor of the central block is pierced by three bays. The center bay is a rounded arch window, which has been enclosed, with supporting arch and limestone sill. On either side are oval windows with supporting arches and limestone bases, and both windows also have been enclosed. Corbeled cornices and limestone returns enhance the central core. The gable roof is covered with tin, and interior gable-end chimneys on the central core and wings complete the structure. Rear windows are 8/8 pane and 8/12 pane, and each wing has a rear door. The wings are accentuated by corbeled cornice on both the facade and the rear.