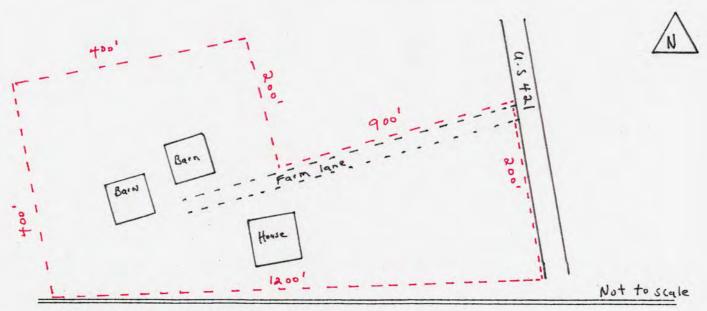

Beginning at the intersection of the farm lane and U.S. 421 proceed 200' in a southeastward direction along U.S. 421; thence 1200' in a southwestward direction; thence 400' in a northwestward direction; thence 400' in a northeastward direction; thence 200' in a southeastward direction; thence 900' in a northeastward direction along the north side of the farm lane to the point of origin. The boundary is drawn to include the house, outbuildings and farm lane.

Sketch of Site Plan (Showing outbuildings, structures, landscape features and the site boundary as described above.)

Official Courthouse Property Reference: